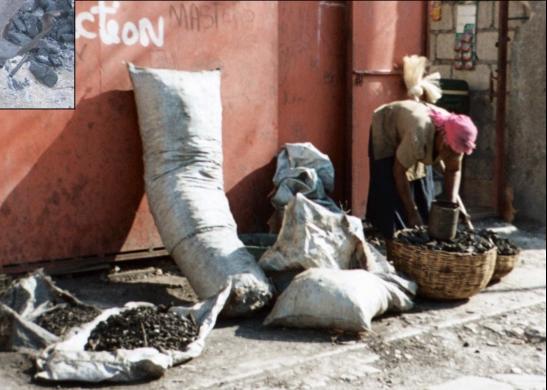

#### Haiti: Deforestation & Poverty

65% in poverty

• 500 USD annual income
• 14% for wood charcoal

#### Impact

One community
 \_ Improve lives

Spread slowly
 \_ Decrease deforestation