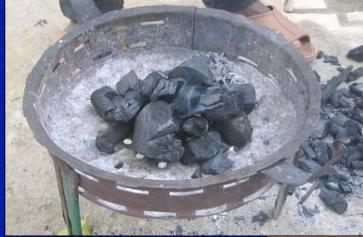

# Charcoal Extruder Fuel from Sugar Cane Waste

2.009 Blue Team8 December 2004

### Agenda

- Making charcoal
- Product design
- Charcoal cooks!
- Haiti implementation



#### Haiti: Deforestation & Poverty





65% in poverty



• 500 USD annual income
• 14% for wood charcoal

### **Alternative Fuel**



#### sugar cane

bagasse

# Lead Customer

- Amy Smith
- Bagasse ⇒ charcoal
- Compaction device



# Making Charcoal



mix

compress

cook

# **Design Goals**



- Rugged
- Made in Haiti
- Low cost

Make useful fuel



# Extrusion

- Continuous
- Simple

# **Extrusion**



Video Clip

# **Extrusion**



#### **Extruder Performance**

- Operation

   2 min/meal
- Cost

   63 USD parts
   25 USD labor



# Made in Haiti

- Local materials
- Local metal-working skills





# "Made in Haiti"



### **Feeding into Hopper**

- Goals

   Continuous
   Efficient
- Variables
  - \_ Angle of hopper
  - \_ Screw threads exposed
  - \_ Paddle to break up material



#### **Does it Cook?**



# **Going to Haiti**

Instruction manual

Replicate by sight

Small family communities
 January: trial to collect feedback

#### Impact

One community
 \_ Improve lives

Spread slowly
 \_ Decrease deforestation

#### Acknowledgements

- Amy Smith Project Advisor
- Dave W