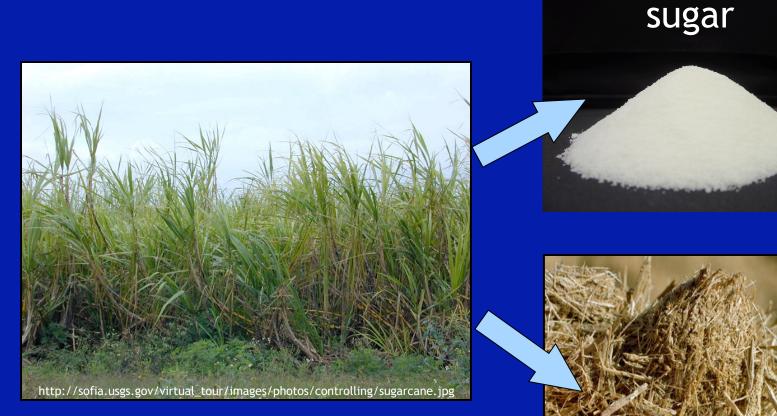

#### sugar cane

bagasse

# Lead Customer

- Amy Smith
- Bagasse ⇒ charcoal
- Compaction device