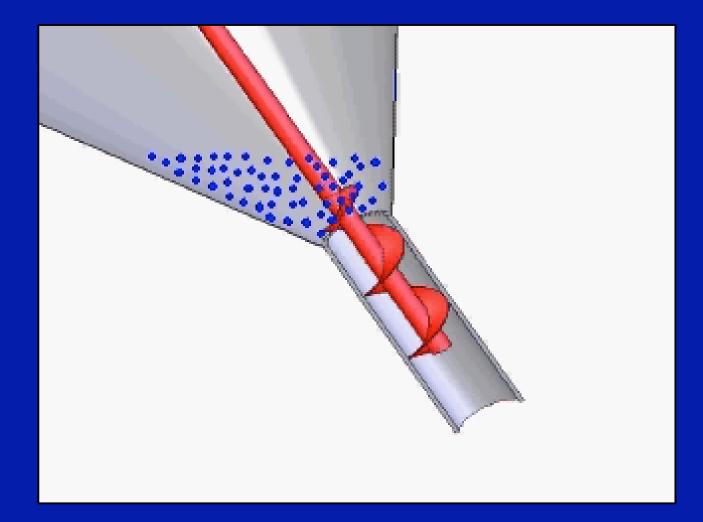

# Extrusion

- Continuous
- Simple

# **Extrusion**

### **Feeding into Hopper**

- Goals

   Continuous
   Efficient
- Variables
  - \_ Angle of hopper
  - \_ Screw threads exposed
  - \_ Paddle to break up material