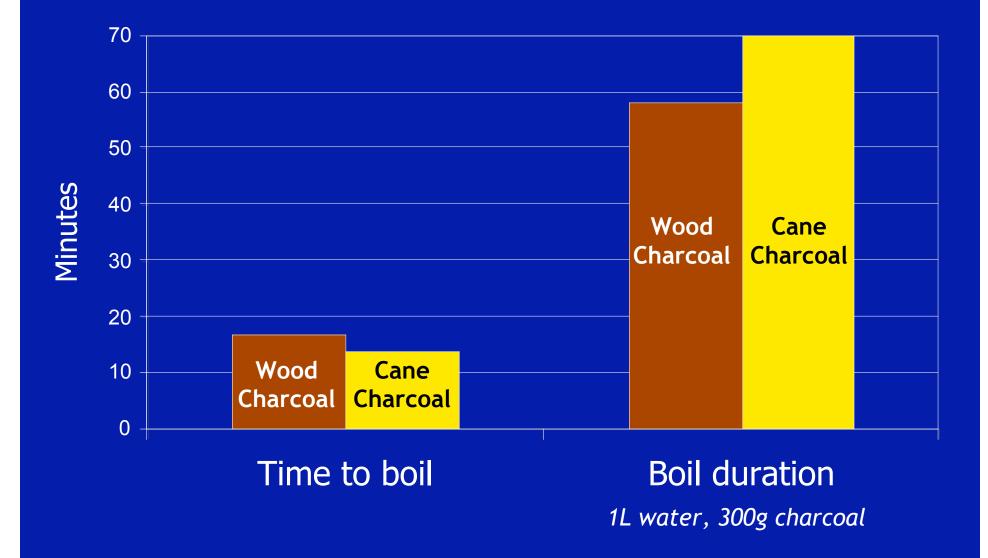

#### **Extruder Performance**

- Operation

   2 min/meal
- Cost

   63 USD parts
   25 USD labor