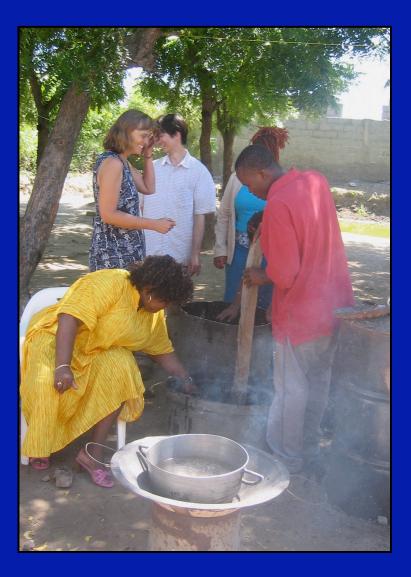

# Charcoal Extruder Fuel from Sugar Cane Waste

2.009 Blue Team8 December 2004

### Agenda

- Making charcoal
- Product design
- Charcoal cooks!
- Haiti implementation



#### Haiti: Deforestation & Poverty





65% in poverty



• 500 USD annual income
• 14% for wood charcoal

### **Alternative Fuel**



#### sugar cane

bagasse

# Lead Customer

- Amy Smith
- Bagasse ⇒ charcoal
- Compaction device



# Making Charcoal



mix

compress

cook

# **Design Goals**



- Rugged
- Made in Haiti
- Low cost

Make useful fuel



# Extrusion

- Continuous
- Simple

# **Extrusion**



Video Clip

# **Extrusion**



#### **Extruder Performance**

- Operation

   2 min/meal
- Cost

   63 USD parts
   25 USD labor



# Made in Haiti

- Local materials
- Local metal-working skills





# "Made in Haiti"



### **Feeding into Hopper**

- Goals

   Continuous
   Efficient
- Variables
  - \_ Angle of hopper
  - \_ Screw threads exposed
  - \_ Paddle to break up material



#### **Does it Cook?**



# **Going to Haiti**

Instruction manual

Replicate by sight

Small family communities
 January: trial to collect feedback

#### Impact

One community
 \_ Improve lives

Spread slowly
 \_ Decrease deforestat