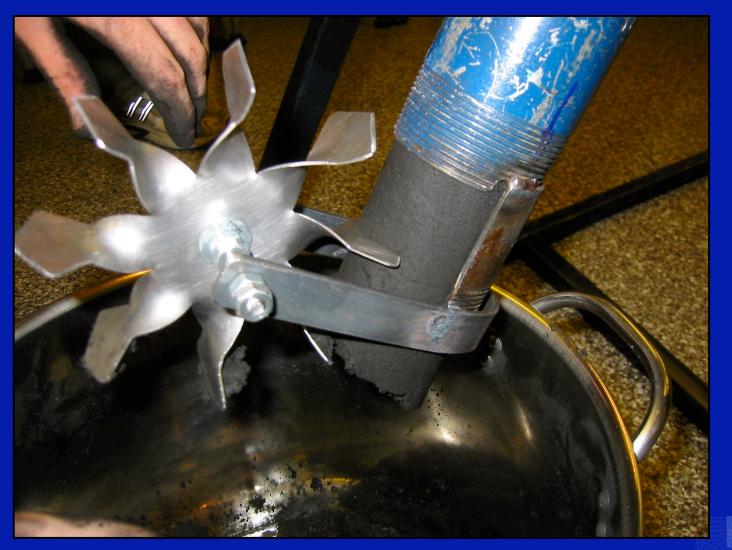

### **Feeding into Hopper**

- Goals

   Continuous
   Efficient
- Variables
  - \_ Angle of hopper
  - \_ Screw threads exposed
  - \_ Paddle to break up material