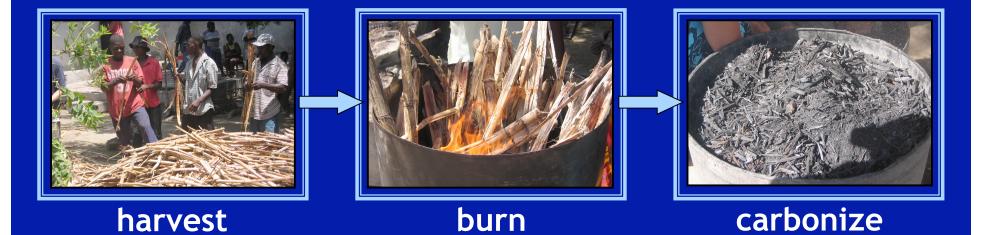

# Charcoal Extruder Fuel from Sugar Cane Waste

2.009 Blue Team8 December 2004

### Agenda

- Making charcoal
- Product design
- Charcoal cooks!
- Haiti implementation



#### Haiti: Deforestation & Poverty





65% in poverty



• 500 USD annual income
• 14% for wood charcoal

### **Alternative Fuel**



#### sugar cane

bagasse

# Lead Customer

- Amy Smith
- Bagasse ⇒ charcoal
- Compaction device



# Making Charcoal



mix

compress

cook

# **Design Goals**



- Rugged
- Made in Haiti
- Low cost

Make useful fuel



# Extrusion

- Continuous
- Simple

# **Extrusion**



Video Clip

# **Extrusion**



#### **Extruder Performance**

- Operation

   2 min/meal
- Cost

   63 USD parts
   25 USD labor



# Made in Haiti

- Local materials
- Local metal-working skills





# "Made in Haiti"



### **Feeding into Hopper**

- Goals

   Continuous
   Efficient
- Variables
  - \_ Angle of hopper
  - \_ Screw threads exposed
  - \_ Paddle to break up material



#### **Does it Cook?**



# **Going to Haiti**

Instruction manual

Replicate by sight

Small family communities
 January: trial to collect feedback

#### Impact

One community
 \_ Improve lives

Spread slowly
 \_ Decrease deforestation

#### Acknowledge