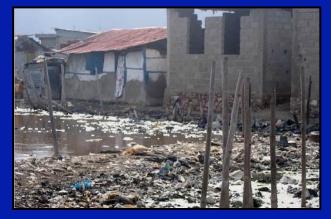

#### Haiti: Deforestation & Poverty

65% in poverty

• 500 USD annual income
• 14% for wood charcoal