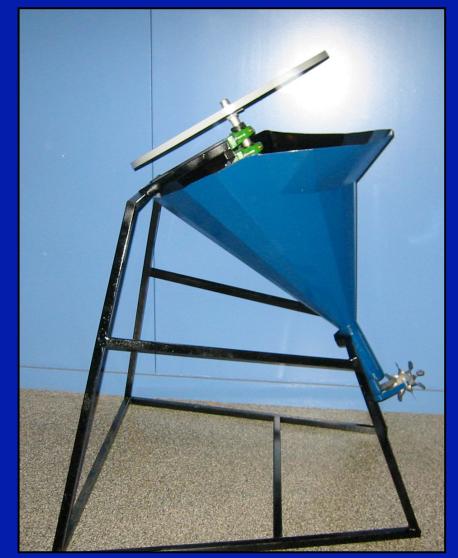

# Extrusion

- Continuous
- Simple

# **Extrusion**

Video Clip

# **Extrusion**

### **Feeding into Hopper**

- Goals

   Continuous
   Efficient
- Variables
  - \_ Angle of hopper
  - \_ Screw threads exposed
  - \_ Paddle to break up material