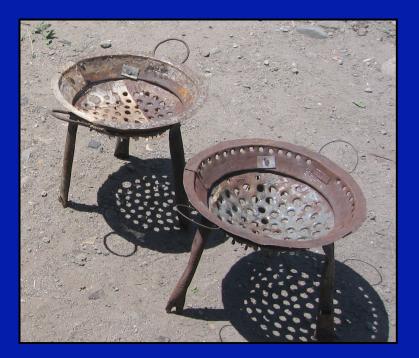

# Charcoal Extruder Fuel from Sugar Cane Waste

2.009 Blue Team8 December 2004

### Agenda

- Making charcoal
- Product design
- Charcoal cooks!
- Haiti implementation



#### Haiti: Deforestation & Poverty





65% in poverty



• 500 USD annual income
• 14% for wood charcoal

### **Alternative Fuel**



#### sugar cane

bagasse

# Lead Customer

- Amy Smith
- Bagasse ⇒ charcoal
- Compaction device



# Making Charcoal



mix

compress

cook

# **Design Goals**



- Rugged
- Made in Haiti
- Low cost

Make useful fuel



# Extrusion

- Continuous
- Simple

# **Extrusion**



Video Clip

# **Extrusion**



#### **Extruder Performance**

- Operation

   2 min/meal
- Cost

   63 USD parts
   25 USD labor



# Made in Haiti

- Local materials
- Local metal-working skills





# "Made in Haiti"



### **Feeding into Hopper**

- Goals

   Continuous
   Efficient
- Variables
  - \_ Angle of hopper
  - \_ Screw threads exposed
  - \_ Paddle to break up material



#### **Does it Cook?**



# **Going to Haiti**

Instruction manual

Replicate by sight

Small family communities
 January: trial to collect feedback

#### Impact

One community
 \_ Improve lives

Spread slowly
 \_ Decrease deforestation

#### Acknowledgements

- Amy Smith Project Advisor
- Dave Wallace Course Instructor
- David Meeker, Woodie Flowers Section Instructors
- Melissa Barbagelata Mentor
- Dick, Bob, Bob, Steve, Joe Pappalardo Lab Staff
- Scott Spence Central Machine Shop
- Jamy Drouillard Haitian Life Consultant
- Sugar cane supply companies



# Questions?

# **Alternate Slides**

#### Ac