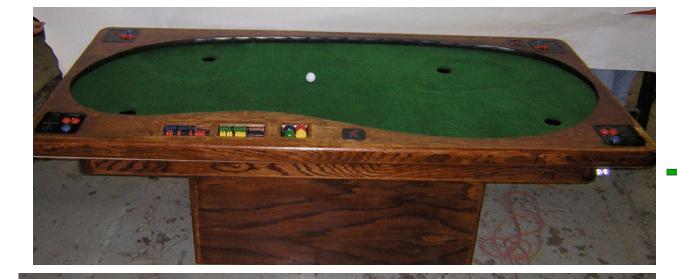

### **Table Features**

- Classic stained Oak
- Multi-adaptive playing surface
- Cam-actuated pistons to alter terrain
- Predetermined positions for separate courses
- Ball return system
- 28.5 inches to bottom of table
  - o Allows wheelchair to roll underneath