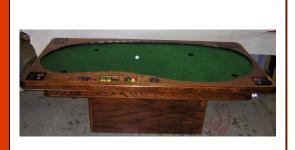

### **Table Features**

- Classic stained Oak
- Multi-adaptive playing surface
- Cam-actuated pistons to alter terrain
- Predetermined positions for separate courses
- Ball return system
- 28.5 inches to bottom of table
  - o Allows wheelchair to roll underneath

### Variable Terrain

- Cam-Piston system
- Twelve cams providing nine separate layouts
- Surface: robust rubber and foam laminate