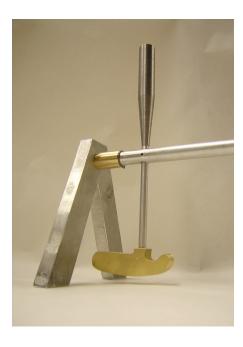

### **Jtter**

- Simple intuitive putter movements
- Handle usable by most people
- Actual golf grip emulates actual putter
- Realistic balanced Mini Putter