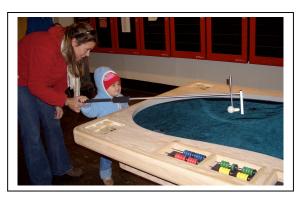

A table top game that bring the fun and enterainment of golfing indoors

### **Table Features**

- Classic stained Oak
- Multi-adaptive playing surface
- Cam-actuated pistons to alter terrain
- Predetermined positions for separate courses
- Ball return system
- 28.5 inches to bottom of table
  - o Allows wheelchair to roll underneath

# **Ball Return**

- Eliminates player interface with ball
- Linear pull-solenoid
- Activation buttons at all four corners
- Accurate launching onto table