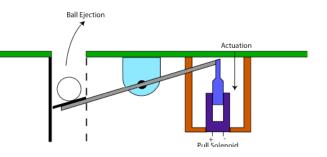

# **Ball Return**

- Eliminates player interface with ball
- Linear pull-solenoid
- Activation buttons at all four corners
- Accurate launching onto table