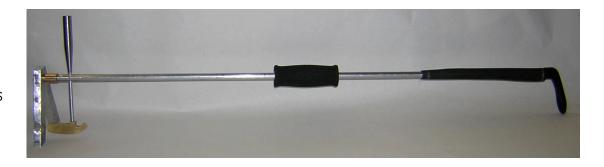

### **Jtter**

- Simple intuitive putter movements
- Handle usable by most people
- Actual golf grip emulates actual putter
- Realistic balanced Mini Putter