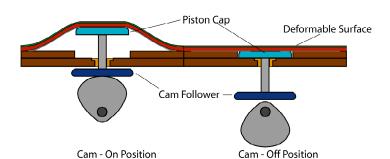

### Variable Terrain

- Cam-Piston system
- Twelve cams providing nine separate layouts
- Surface: robust rubber and foam laminate