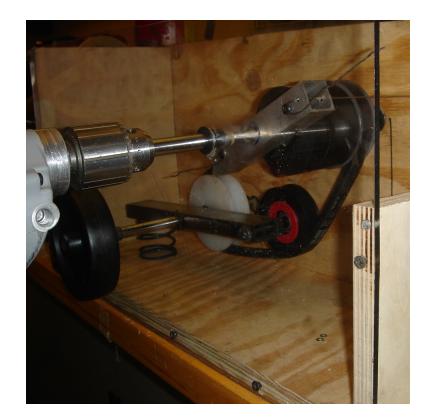

llution
- Promotes a healthy lifestyle
- Fun and functional

In one hour a conventional mower creates as much pollution as driving a car 100 miles.

(Environmental Protection Agency)

#### **Previous Attempts**



### Improved Concept

# 4 WheelsLow Center of Gravity



#### Mower in front



- Effective Cutting
- Stability
- Affordability
- Maneuverability

- Effective Cutting
- Stability
- Affordability
- Maneuverability

- Effective Cutting
- ✓ Stability
- Affordability
- Maneuverability

- Effective Cutting
- ✓ Stability
- ✓ Affordability

#### Maneuverability

### Maneuverability Issues

#### Design incorporates 4 wheels



Drive wheels must be capable of rotating at different speeds

### **Our Potential Solutions**

#### 2-Stage Differential



## Continuously Variable Transmission