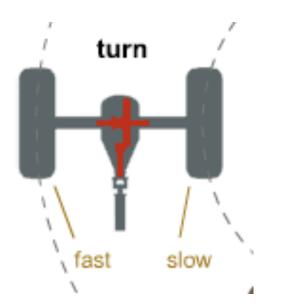

### Maneuverability Issues

#### Design incorporates 4 wheels

Drive wheels must be capable of rotating at different speeds