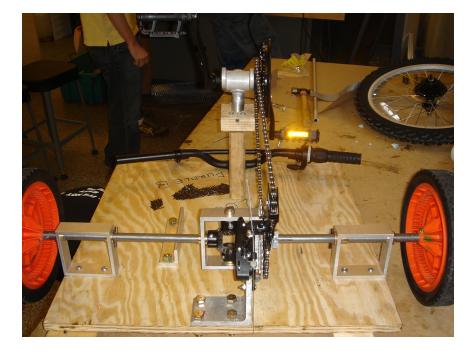

#### Design incorporates 4 wheels

Drive wheels must be capable of rotating at different speeds

### **Our Potential Solutions**

#### 2-Stage Differential