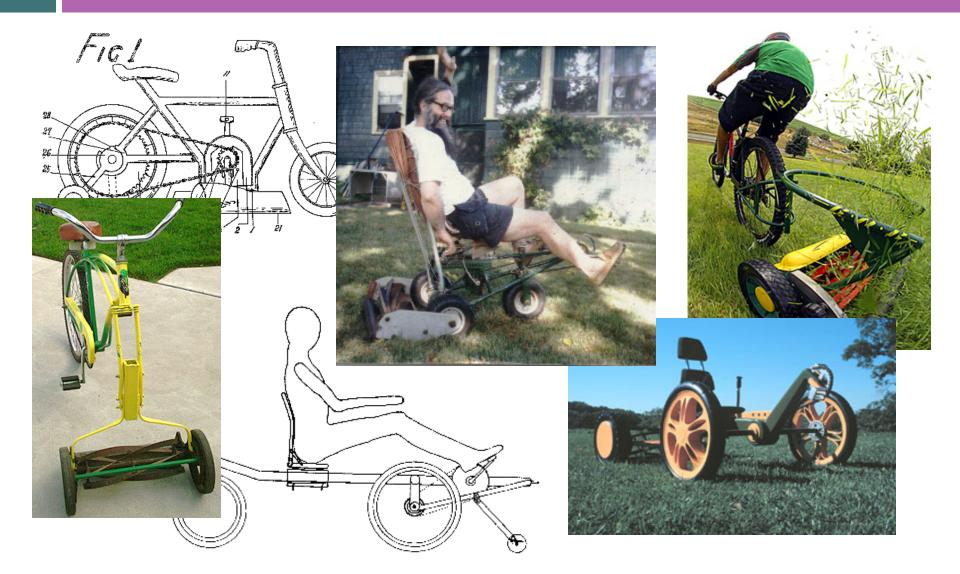

# MOCKUP REVIEW

#### Purple Team B

#### MOWERCYCLE

A human powered lawnmower

- Reduces air pollution
- Promotes a healthy lifestyle
- Fun and functional

In one hour a conventional mower creates as much pollution as driving a car 100 miles.

(Environmental Protection Agency)

#### **Previous Attempts**



### Improved Concept

# 4 WheelsLow Center of Gravity



#### Mower in front



- Effective Cutting
- Stability
- Affordability
- Maneuverability

- Effective Cutting
- Stability
- Affordability
- Maneuverability

- Effective Cutting
- ✓ Stability
- Affordability
- Maneuverability

- Effective Cutting
- ✓ Stability
- ✓ Affordability

#### Maneuverability

### Maneuverability Issues

#### Design incorporates 4 wheels



Drive wheels must be capable of rotating at different speeds

### **Our Potential Solutions**

#### 2-Stage Differential



## Continuously Variable Transmission