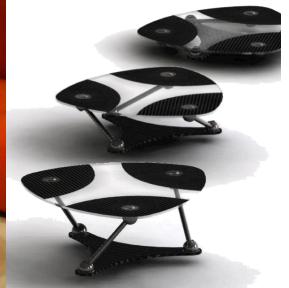

## The coffee table with a twist

Elika offers a space efficient alternative to the traditional coffee table. Its unique folding mechanism is stable when upright, but brings unmatched flexibility to your living space.

# st of a knob.

Sometimes a coffee table is i than just a table

Elika presents a retractable for can stow under the couch or hat the wall