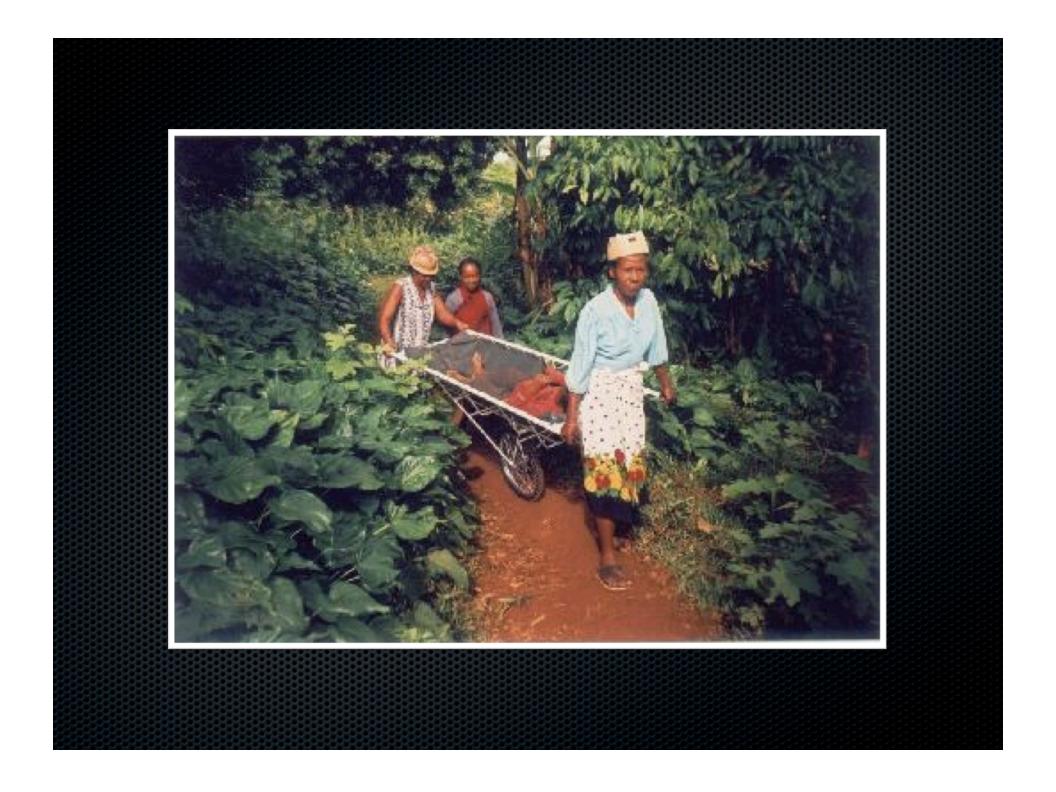

#### In Nepal

435 out of 100,000 mothers died at childbirth because they couldn't get to a hospital.

from the World Health Organization WHO (2005)