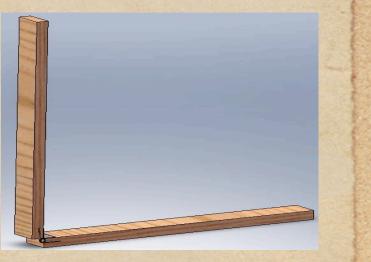

## Technical Specifications

- spring-loaded
   deployment
- struts for support
- dímensíons 8 ft x 3 ft x 3 ft
- collapsible for portability
- inexpensive

### EmergiTent

# Your one-piece way to simplify shelter