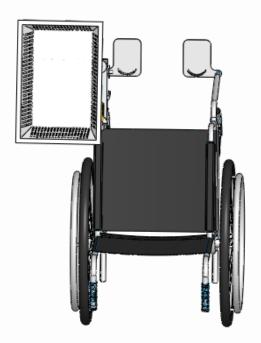

## **Preliminary Contract**

| Customer Need                                         | Attribute        | Specification                               |
|-------------------------------------------------------|------------------|---------------------------------------------|
| Ease of attachment/<br>detachment                     | Clamp force      | Requires less than 20 lbs of force          |
| Adaptability for many wheelchairs                     | Adjustable clamp | Clamp clasps poles 0.5"-2" in diameter      |
| Ability of basket to change position relative to user | Rotating track   | 90 degrees of rotation, 2 ft of translation |
| Ability to carry many groceries                       | Weight           | Maximum 40 lbs,<br>product and<br>groceries |
| Maneuverability                                       | Clearance        | Maximum width of 24"                        |