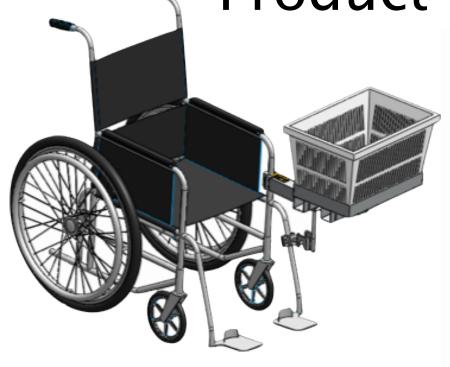

# The Grocery Mate

Team Purple B October 21st, 2010

#### **Product Vision**

- manual wheelchair accessory
- universal and easy attachment
- improved user independence