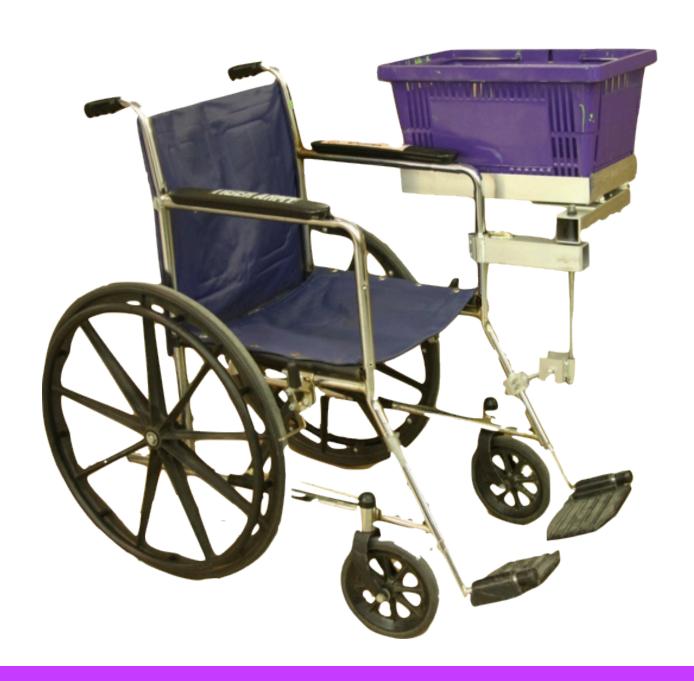

# The Grocery Mate

Team Purple B October 21st, 2010

#### **Product Vision**

- manual wheelchair accessory
- universal and easy attachment
- improved user independence