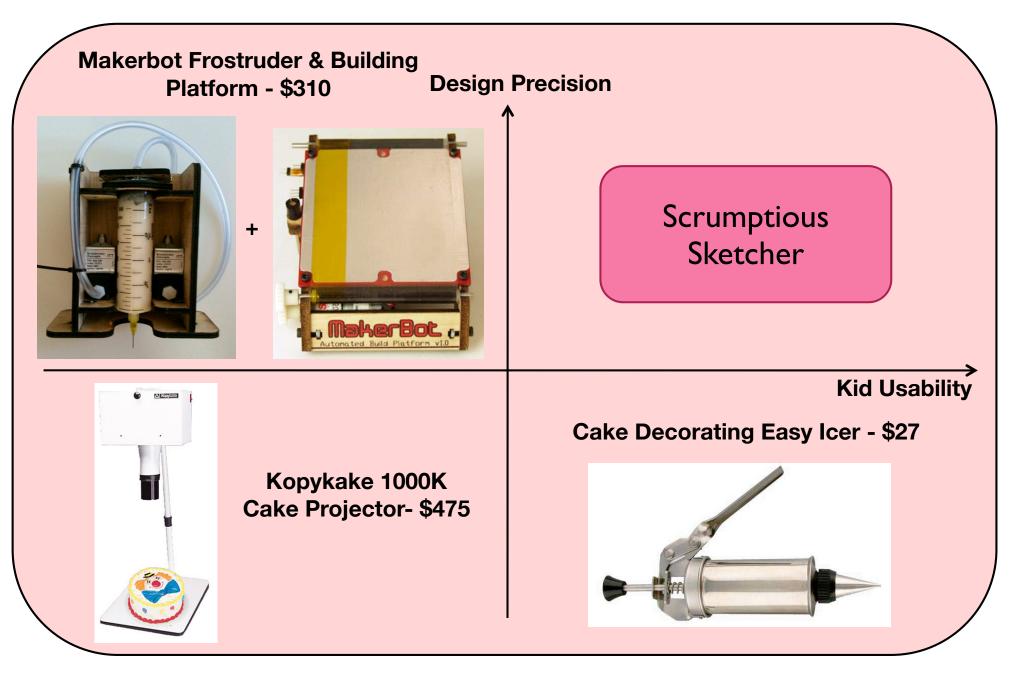

# Scrumptious Sketcher

#### Sketch Model Review

0/07/2010 Pink B

## **DIY: Design It Yourself**

#### • What does it do?

- Decorates desserts
- Coats evenly
- Personalized design

#### • Features

- Two-axis control
- Easily adjustable
- Touchpad
- Multiple colors



## Market and Need

#### • Who wants it?

- Novelty and retail bakeries
  - Primary Contact: Finale Pastry Kitchen (Rosa White)
- Ice cream parlors

## • Why buy it?

- Profitable
- Interactive

#### • Potential Market

- 40,000 small retail bakeries (< \$500K)
- 13,000 small ice cream parlors (< \$500K)
- Food prep appliances \$1.7 billion

## Filling the Void



## **Topping Dispenser Test**

#### Successes

- Micro controller
- Dispenses

#### Improvements

- Servo motors
- Friction and jamming
- Hardening

#### • Future steps

- Alternatives
  - Actuated plunger
  - Air pressure



### Sources

- Global Market Information Database
  - <u>http://www.portal.euromonitor.com.libproxy.mit.edu/Portal/</u> <u>Statistics.aspx</u>
- Manta Media, Inc.
  - <u>http://www.manta.com/mb\_34\_B61CD\_000/retail\_bakeries?</u>
    <u>refine\_company\_rev=R01</u>
  - <u>http://www.manta.com/mb 35 C432C05N 000/</u> ice cream stands or dairy bars