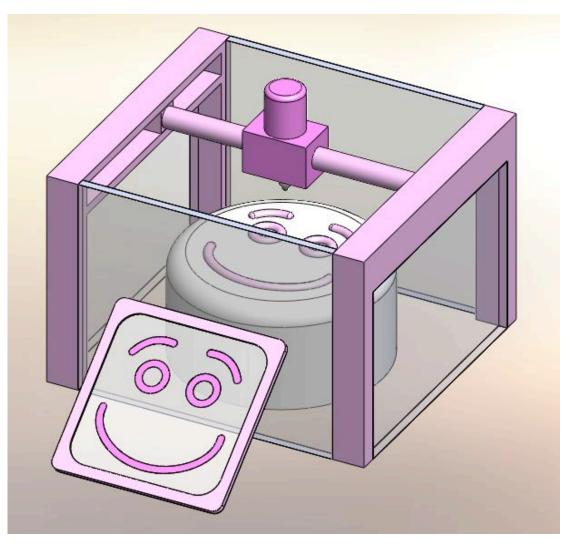

# Scrumptious Sketcher

#### • What does it do?

- Decorates desserts
- Coats evenly
- Personalized design

#### • Features

- Two-axis control
- Easily adjustable
- Touchpad
- Multiple colors