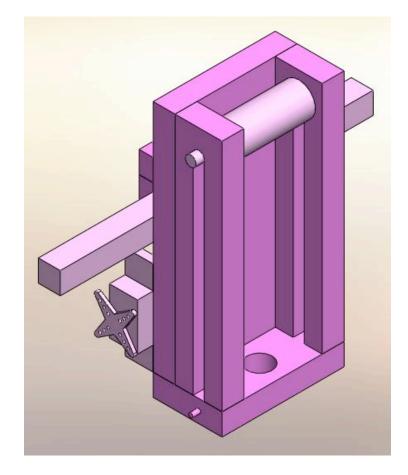

## **Topping Dispenser Test**

#### Successes

- Micro controller
- Dispenses

#### Improvements

- Servo motors
- Friction and jamming
- Hardening

#### • Future steps

- Alternatives
  - Actuated plunger
  - Air pressure