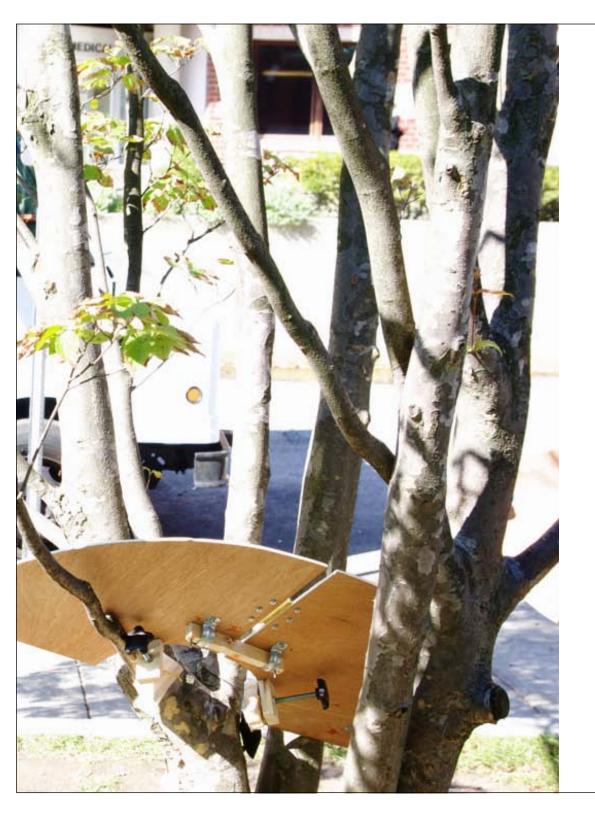

## Findings

Only clamp to small range of sizes

Only circular shapes

Tool required