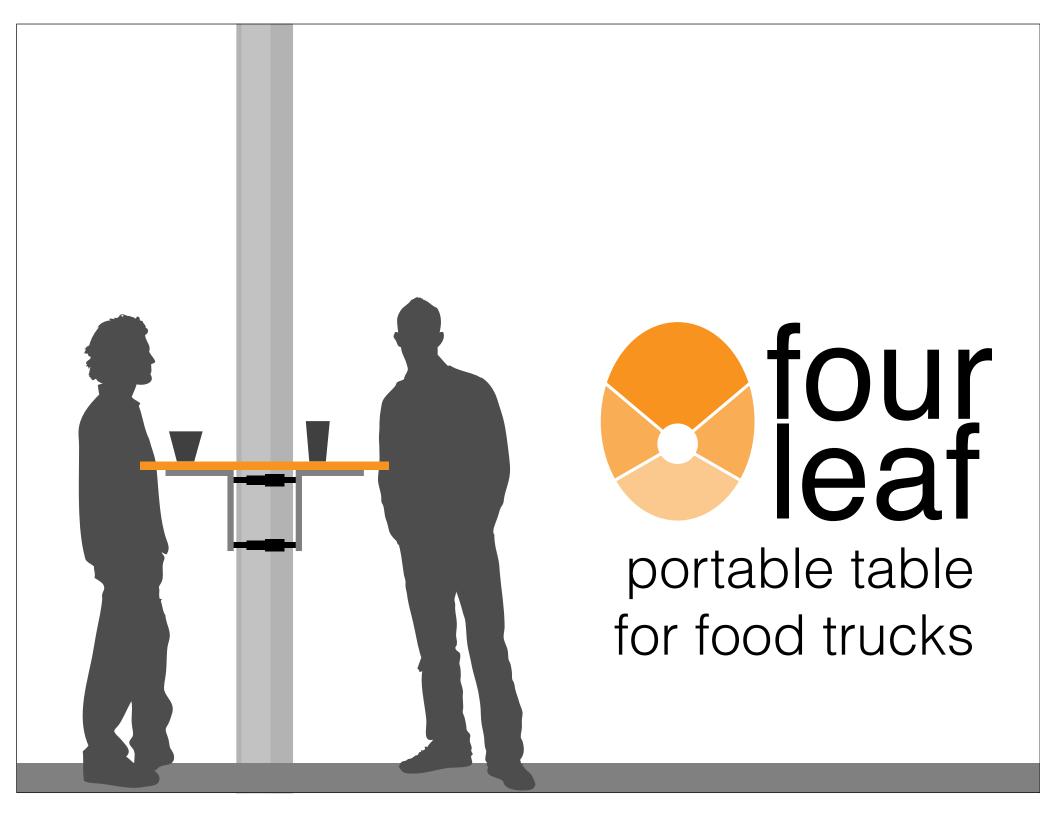

# Vision distinguishable portable storable



## Risks

installation speed

load capacity

clamping to various targets



### Install

1 person in 1 minute

1 tool required







## Findings

Only clamp to small range of sizes

Only circular shapes

Tool required

## Product Contract

| <b>Customer Need</b> | Product Attribute   | Engineering Spec         |
|----------------------|---------------------|--------------------------|
| 2-3 People/Table     | Load Capacity;Size  | > 100 lbs / 6' perimeter |
| Quick Attachment     | Attachment Time     | 1 person in 30 sec.      |
| Truck Storage        | Disassembled Volume | 2 ft <sup>3</sup>        |
| Safety               | Time to Failure     | 500 Attachments          |
| Affordable           | Price               | < \$100