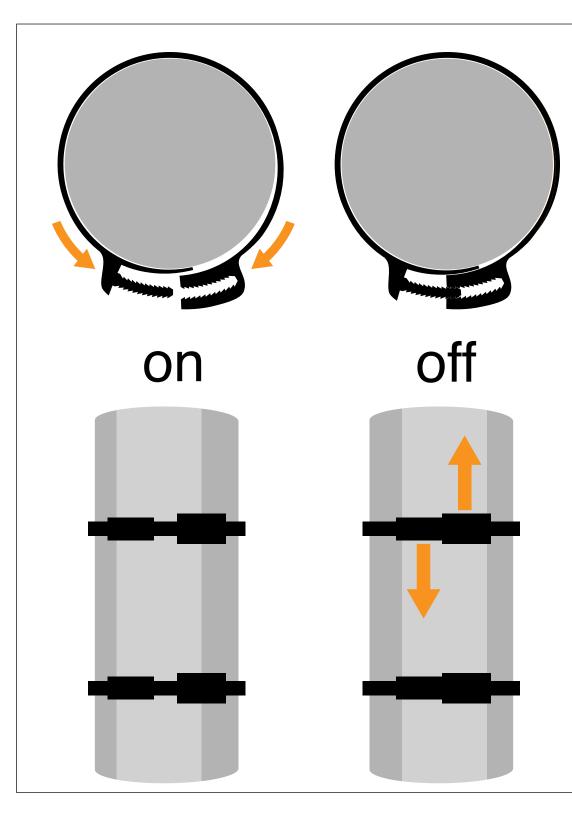

# Vision distinguishable portable storable



## Risks

installation speed

load capacity

clamping to various targets



### Install

1 person in 1 minute

1 tool required







## Findings

Only clamp to small range of sizes

Only circular shapes

Tool required

## Product Contract

| <b>Customer Need</b> | Product Attribute   | Engineering Spec         |
|----------------------|---------------------|--------------------------|
| 2-3 People/Table     | Load Capacity;Size  | > 100 lbs / 6' perimeter |
| Quick Attachment     | Attachment Time     | 1 person in 30 sec.      |
| Truck Storage        | Disassembled Volume | 2 ft <sup>3</sup>        |
| Safety               | Time to Failure     | 500 Attachments          |
| Affordable           | Price               | < \$100                  |
| Versatility          | Clamp Diameter      | 3"- 9"                   |



#### **Future**

Design own snap grips