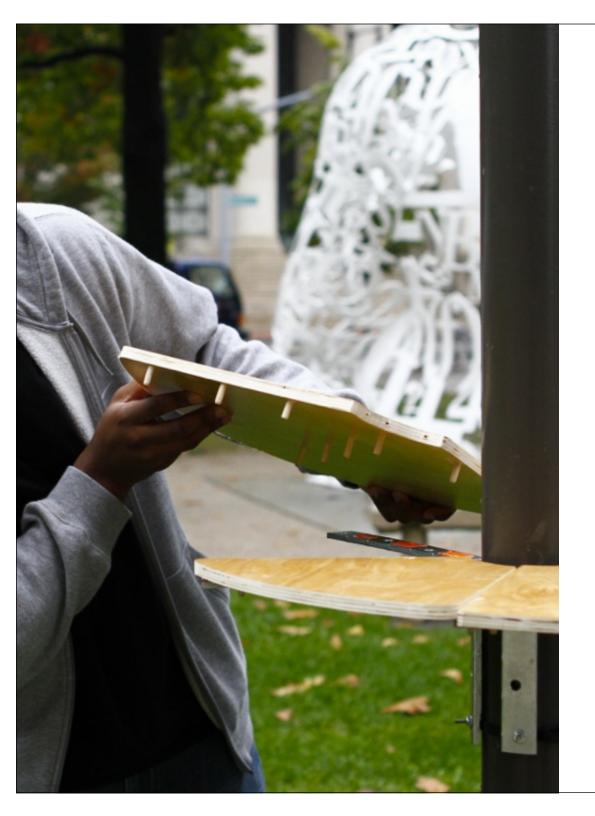

### Install

1 person in 1 minute

1 tool required

## Findings

Only clamp to small range of sizes

Only circular shapes

Tool required