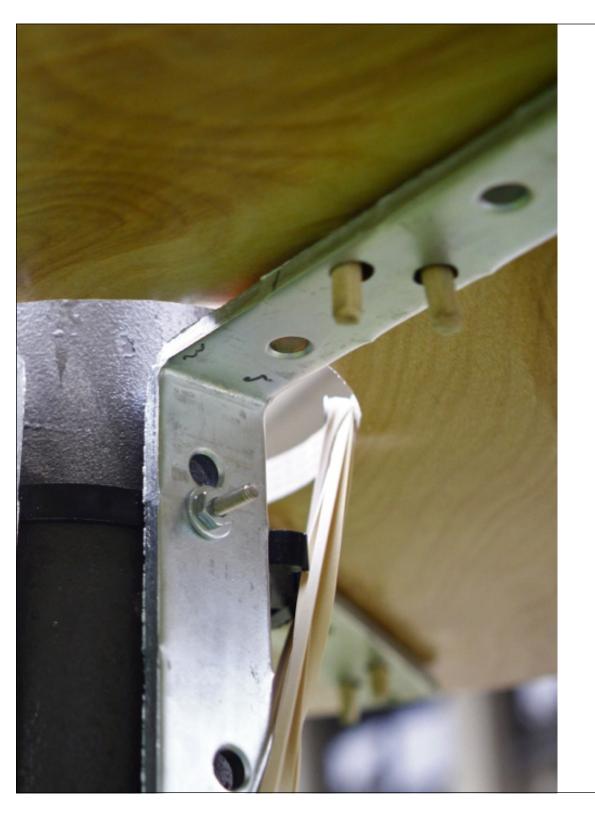

## Risks

installation speed

load capacity

clamping to various targets

## Product Contract

| <b>Customer Need</b> | Product Attribute   | Engineering Spec         |
|----------------------|---------------------|--------------------------|
| 2-3 People/Table     | Load Capacity;Size  | > 100 lbs / 6' perimeter |
| Quick Attachment     | Attachment Time     | 1 person in 30 sec.      |
| Truck Storage        | Disassembled Volume | 2 ft <sup>3</sup>        |
| Safety               | Time to Failure     | 500 Attachments          |
| Affordable           | Price               | < \$100                  |
| Versatility          | Clamp Diameter      | 3"- 9"                   |