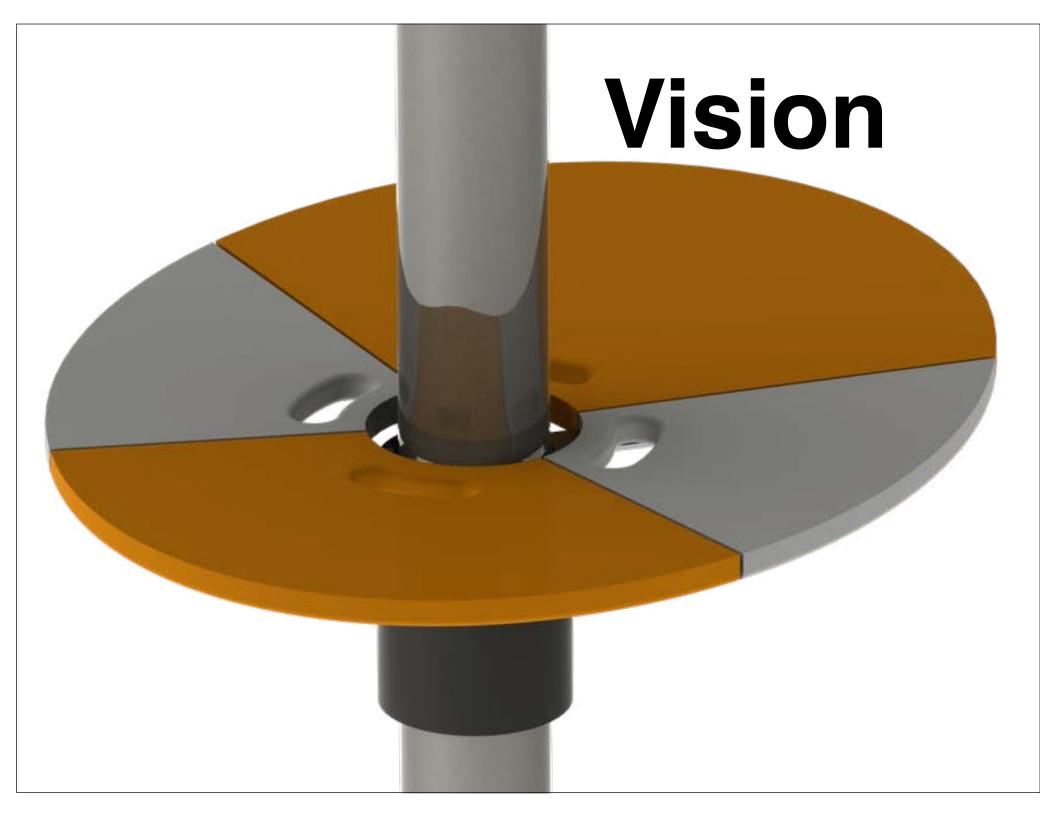

# Vision distinguishable portable storable



## Risks

installation speed

load capacity

clamping to various targets



### Install

1 person in 1 minute

1 tool required







## Findings

Only clamp to small range of sizes

Only circular shapes

Tool required

## Product Contract

| <b>Customer Need</b> | Product Attribute   | Engineering Spec         |
|----------------------|---------------------|--------------------------|
| 2-3 People/Table     | Load Capacity;Size  | > 100 lbs / 6' perimeter |
| Quick Attachment     | Attachment Time     | 1 person in 30 sec.      |
| Truck Storage        | Disassembled Volume | 2 ft <sup>3</sup>        |
| Safety               | Time to Failure     | 500 Attachments          |
| Affordable           | Price               | < \$100