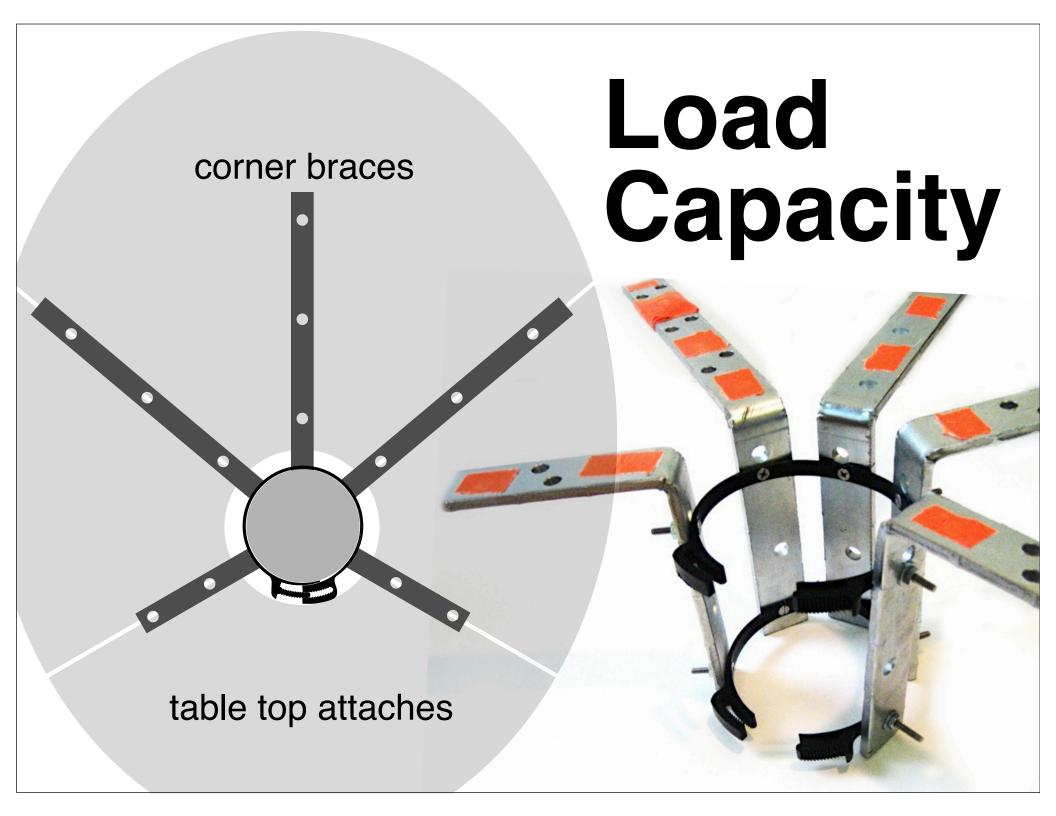

## Risks

installation speed

load capacity

clamping to various targets

## Product Contract

| <b>Customer Need</b> | Product Attribute   | Engineering Spec         |
|----------------------|---------------------|--------------------------|
| 2-3 People/Table     | Load Capacity;Size  | > 100 lbs / 6' perimeter |
| Quick Attachment     | Attachment Time     | 1 person in 30 sec.      |
| Truck Storage        | Disassembled Volume | 2 ft <sup>3</sup>        |
| Safety               | Time to Failure     | 500 Attachments          |
| Affordable           | Price               | < \$100                  |
| Versatility          | Clamp Diameter      | 3"- 9"                   |