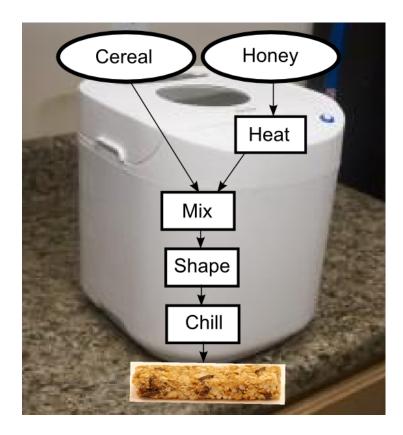

# Making Snack Bars Fast

#### Chilling method:

- 1. Heat binder (honey)
- 2. Mix solid ingredients with binder
- 3. Form into bar
- 4. Chill in freezer

## Liquid Heater

- Heats liquid ingredients to make less viscous
- Tested thermal strip to heat honey

### Mixer

- Wet and binding ingredients combined
- Experimented with horizontal and vertical mixing
- Moving parts require cleaning

# Shaper

- Compress bar before chilling
- Extrusion is simpler than compacting

## Chiller

- Chill mixture until solid
- Chill quickly in small volume
- Use existing freezer technology