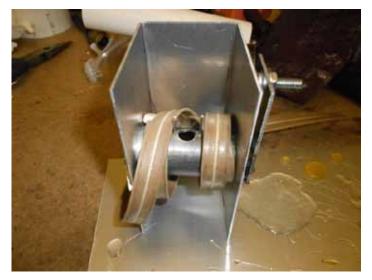

### Mixer

- Wet and binding ingredients combined
- Experimented with horizontal and vertical mixing
- Moving parts require cleaning