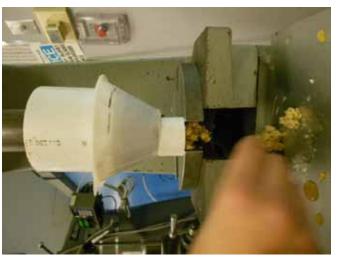

# Shaper

- Compress bar before chilling
- Extrusion is simpler than compacting

## Chiller

- Chill mixture until solid
- Chill quickly in small volume
- Use existing freezer technology