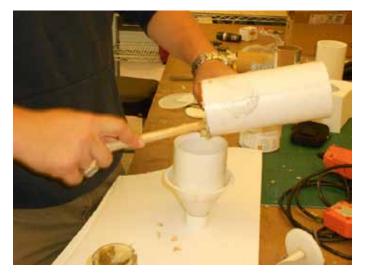

### Mixer

- Wet and binding ingredients combined
- Experimented with horizontal and vertical mixing
- Moving parts require cleaning

# Shaper

- Compress bar before chilling
- Extrusion is simpler than compacting