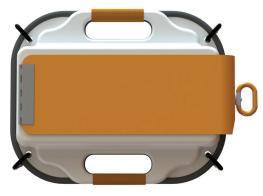

## **Deployment Steps**

Pull handle and lift lid

2 Twist knob and wait to fill

Pull up and remove balloon

Three-piece balloon: Made of aluminized mylar and displays the international boating distress flag.

Helium canister: Made of carbon fiber and contains 90 cubic inches

of helium at 4500 psi. ——

Tether spool: stores the 50 foot tether

Electronics: Waterproof capsule houses a microcontroller and flashes two LEDs in a standard distress signal.