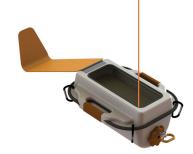

## **Deployment Steps**

Pull handle and lift lid

2 Twist knob and wait to fill

Pull up and remove balloon

Three-piece balloon: Made of aluminized mylar and displays the international boating distress flag.

Helium canister: Made of carbon fiber and contains 90 cubic inches

of helium at 4500 psi. ——

Tether spool: stores the 50 foot tether

Electronics: Waterproof capsule houses a microcontroller and flashes two LEDs in a standard distress signal.