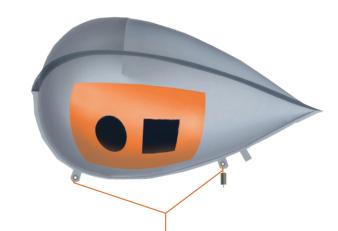

## **Deployment Steps**

Pull handle and lift lid

2 Twist knob and wait to fill

Pull up and remove balloon

Three-piece balloon: Made of aluminized mylar and displays the international boating distress flag.

Helium canister: Made of carbon fiber and contains 90 cubic inches

of helium at 4500 psi. ——

Tether spool: stores the 50 foot tether

Electronics: Waterproof capsule houses a microcontroller and flashes two LEDs in a standard distress signal.