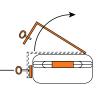

### Pressure regulators:

First pressure regulator

drops pressure from

4500 psi to 40 psi. A

second custom-made

regulator drops the

pressure to below 15

psi.