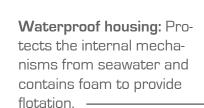

Helium canister: Made of carbon fiber and contains 90 cubic inches

of helium at 4500 psi. ——

Tether spool: stores the 50 foot tether

Electronics: Waterproof capsule houses a microcontroller and flashes two LEDs in a standard distress signal.