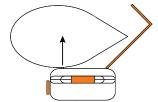

## **Deployment Steps**

Pull handle and lift lid

2 Twist knob and wait to fill

Pull up and remove balloon

Three-piece balloon: Made of aluminized mylar and displays the international boating distress flag.

Helium canister: Made of carbon fiber and contains 90 cubic inches

of helium at 4500 psi. ——

Tether spool: stores the 50 foot tether

Electronics: Waterproof capsule houses a microcontroller and flashes two LEDs in a standard distress signal.