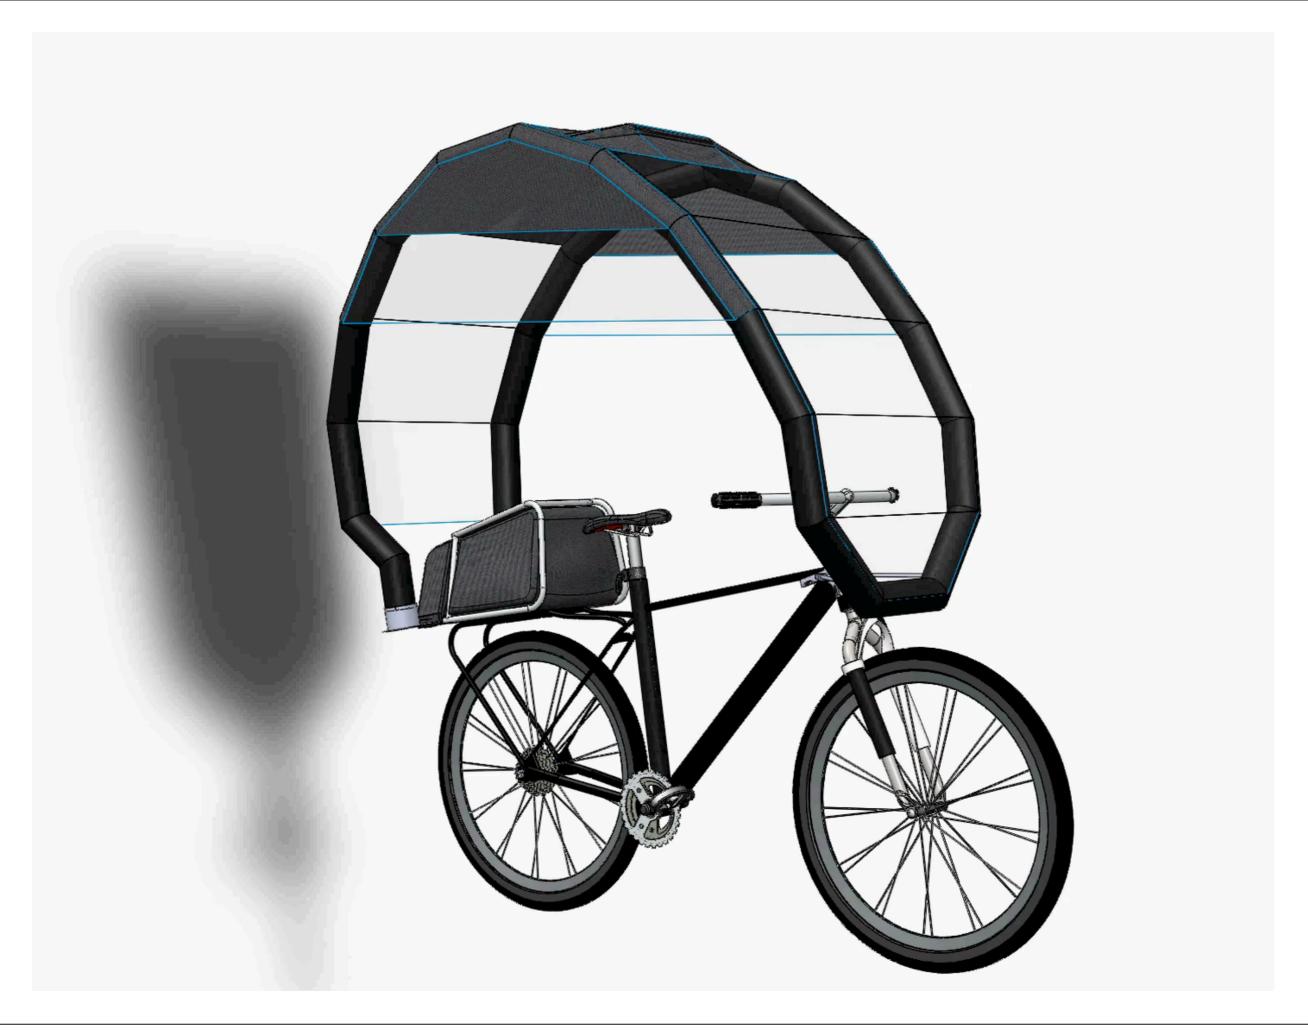

## Air Beams low pressure, high strength

| Sturdy | Quick-to-<br>deploy | Customizable<br>Shape |
|--------|---------------------|-----------------------|
|        |                     |                       |
|        |                     |                       |
|        |                     |                       |
|        |                     |                       |

# Rain Protection

Comfort & Convenience

Rain Protection Comfort & Convenience Rain Protection

Comfort & Convenience

Rain Protection mfort & Convenience Rain Protection Comfort & Convenience