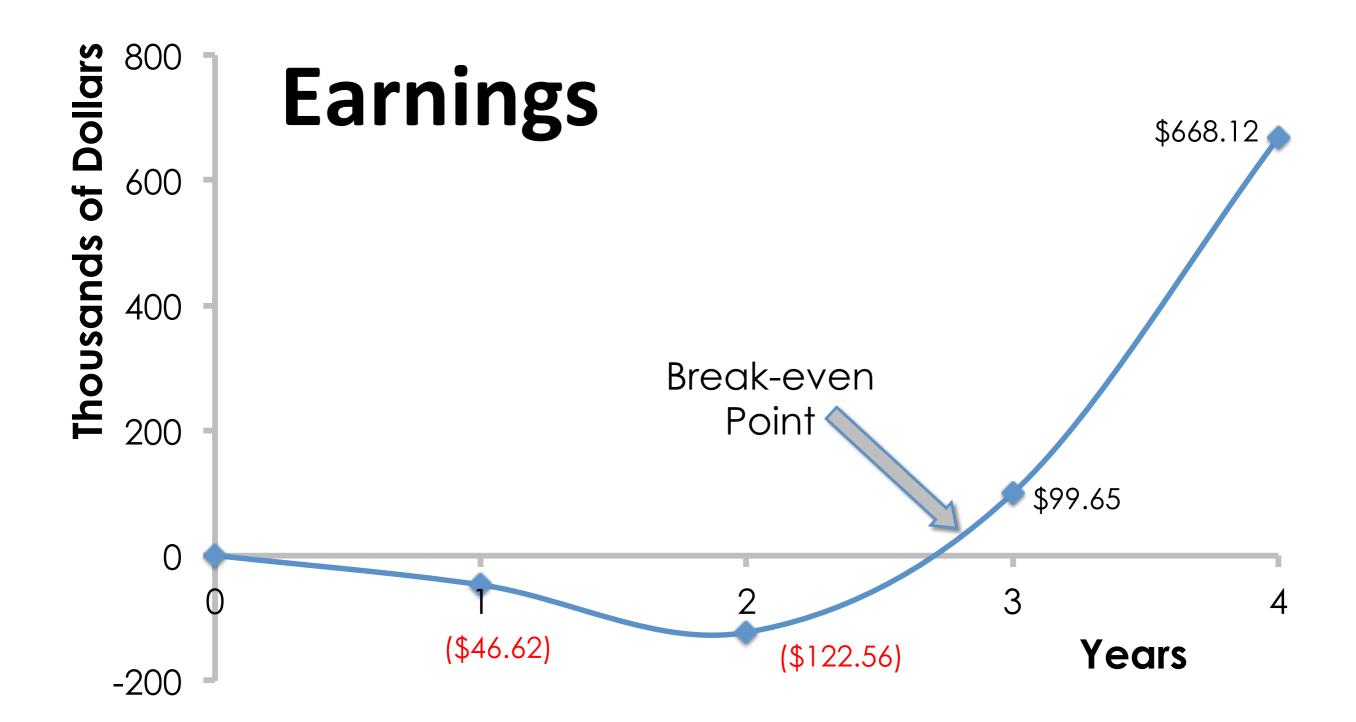

#### Year 1

## \$170,000 Initial Investment

## 2 Years, 9 Months Break-even Point

## 30.25% 4-Year Internal Rate of Return