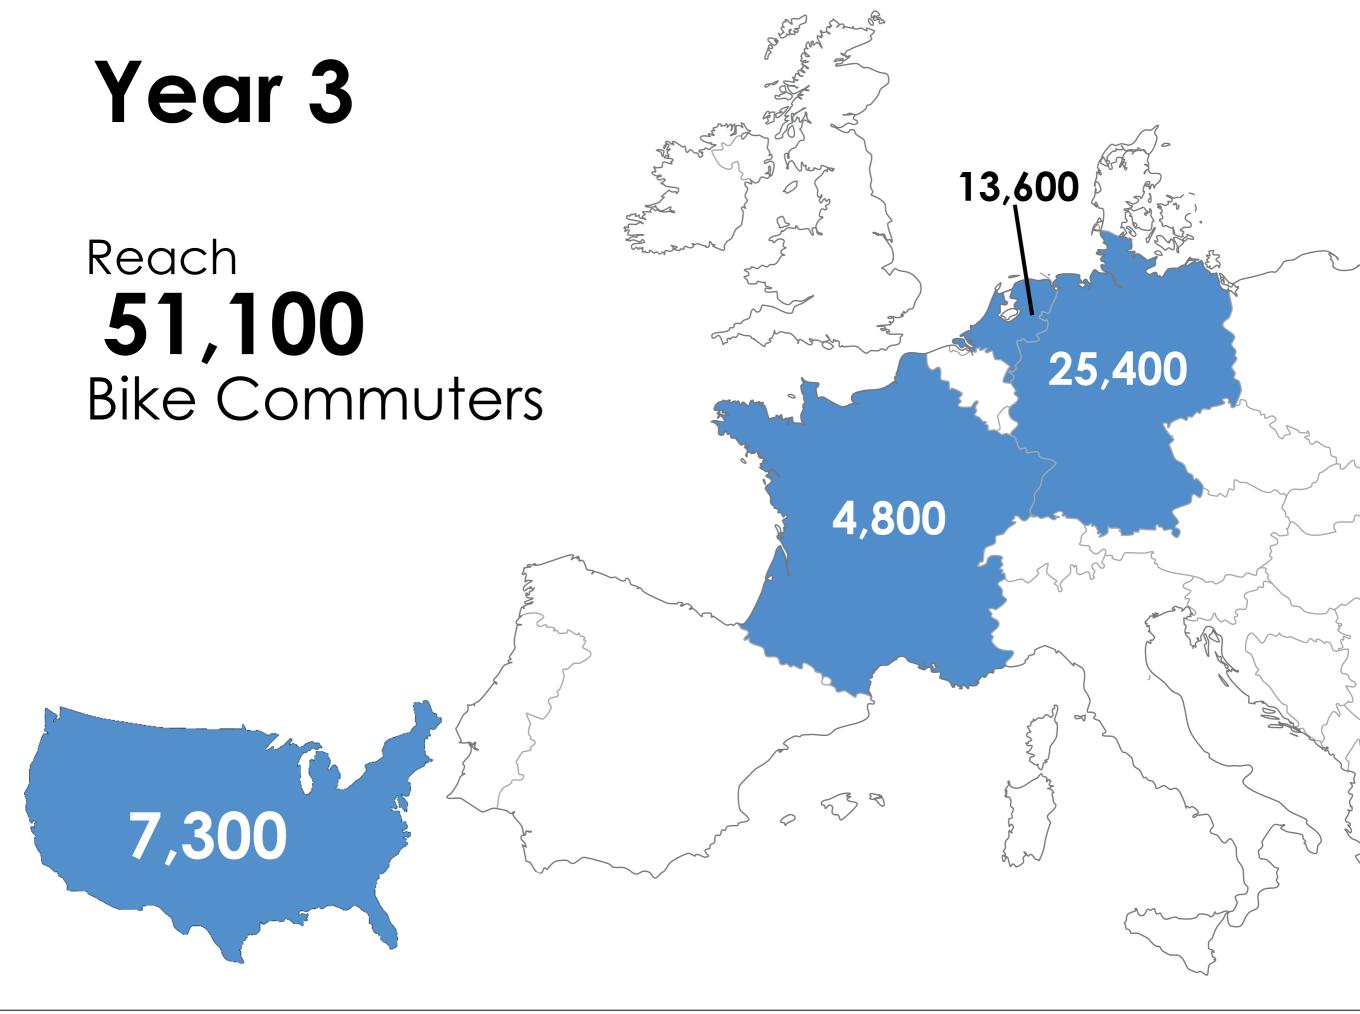

## Air Beams low pressure, high strength















| Sturdy | Quick-to-<br>deploy | Customizable<br>Shape |
|--------|---------------------|-----------------------|
|        |                     |                       |
|        |                     |                       |
|        |                     |                       |
|        |                     |                       |













25 mph wind speed









# Rain Protection



Comfort & Convenience

Rain Protection Comfort & Convenience Rain Protection



Comfort & Convenience

Rain Protection mfort & Convenience Rain Protection Comfort & Convenience



#### Year 1









#### Cost Summary

**Operations Cost** 

**Product Cost** 



Product Cost: \$48

Wholesale Price: \$96

Retail Price: \$199

## \$170,000 Initial Investment

## \$170,000 Initial Investment

## 2 Years, 9 Months Break-even Point



## 30.25% 4-Year Internal Rate of Return