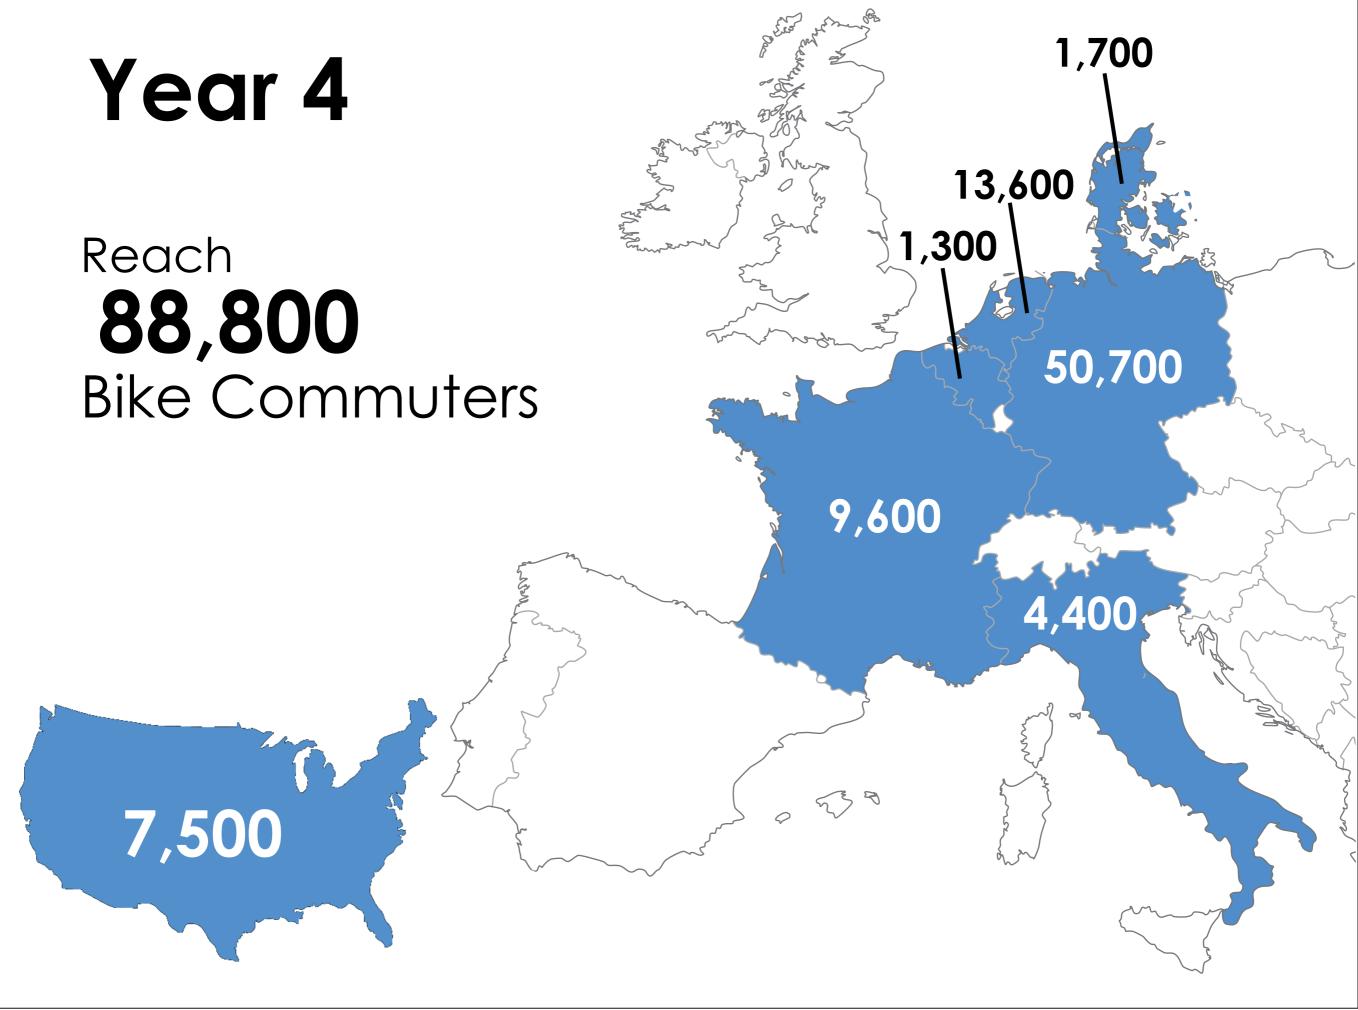

## Air Beams low pressure, high strength















| Sturdy | Quick-to-<br>deploy | Customizable<br>Shape |
|--------|---------------------|-----------------------|
|        |                     |                       |
|        |                     |                       |
|        |                     |                       |
|        |                     |                       |













25 mph wind speed









# Rain Protection



Comfort & Convenience

Rain Protection Comfort & Convenience Rain Protection



Comfort & Convenience

Rain Protection mfort & Convenience Rain Protection Comfort & Convenience



#### Year 1









#### Cost Summary

**Operations Cost** 

**Product Cost** 



Product Cost: \$48

Wholesale Price: \$96

Retail Price: \$199

## \$170,000 Initial Investment

## \$170,000 Initial Investment

## 2 Years, 9 Months Break-even Point



## 30.25% 4-Year Internal Rate of Return