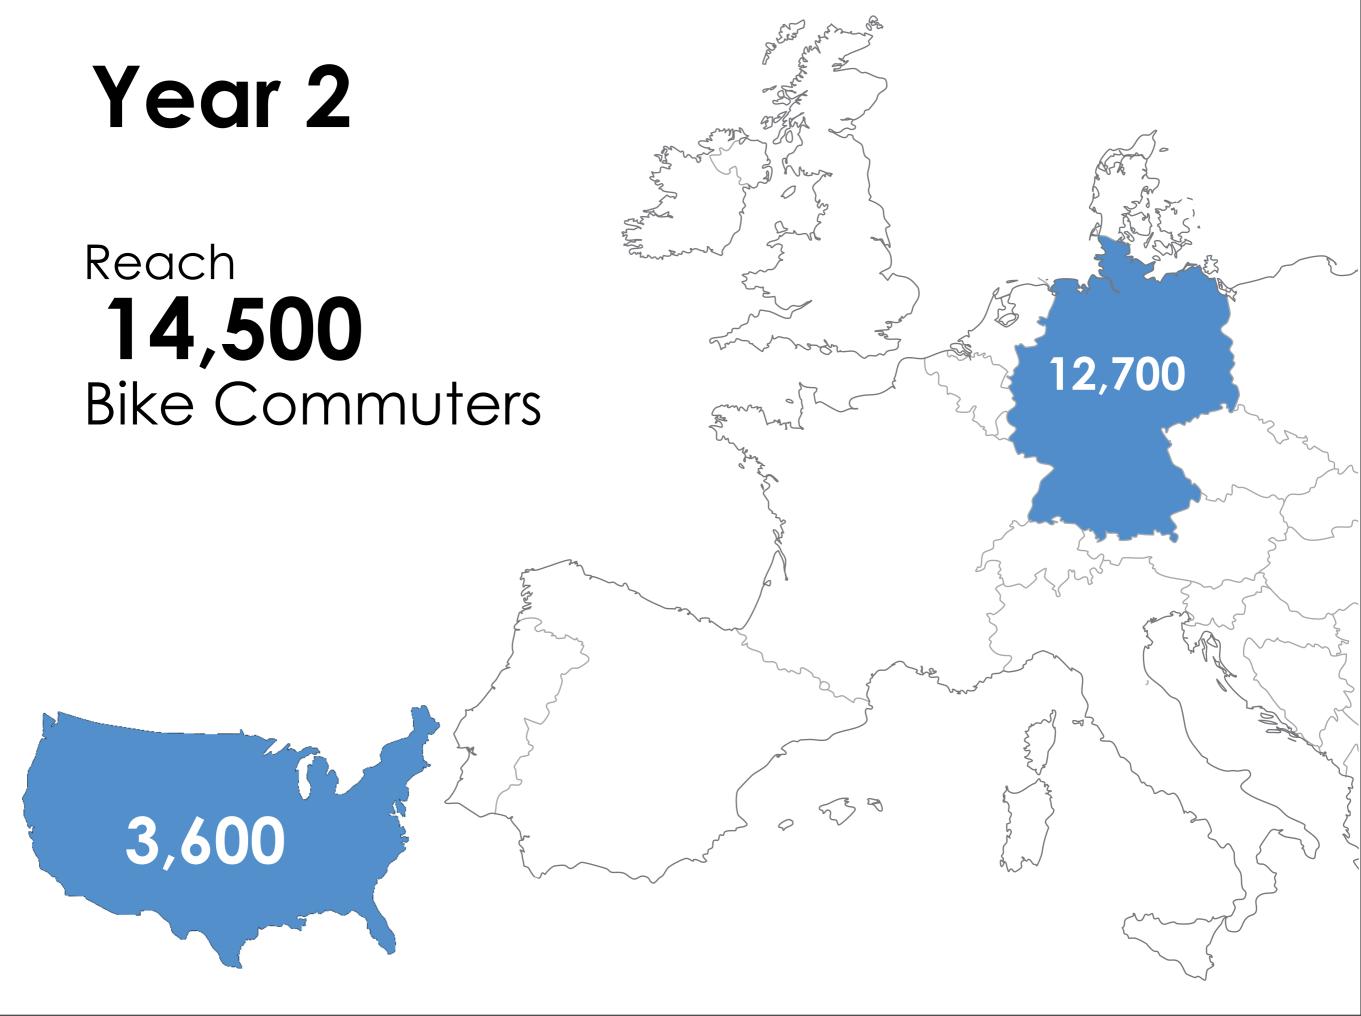

## Air Beams low pressure, high strength















| Sturdy | Quick-to-<br>deploy | Customizable<br>Shape |
|--------|---------------------|-----------------------|
|        |                     |                       |
|        |                     |                       |
|        |                     |                       |
|        |                     |                       |













25 mph wind speed









# Rain Protection



Comfort & Convenience

Rain Protection Comfort & Convenience Rain Protection



Comfort & Convenience

Rain Protection mfort & Convenience Rain Protection Comfort & Convenience



#### Year 1









#### Cost Summary

**Operations Cost** 

**Product Cost** 



Product Cost: \$48

Wholesale Price: \$96

Retail Price: \$199

## \$170,000 Initial Investment

## \$170,000 Initial Investment

## 2 Years, 9 Months Break-even Point



## 30.25% 4-Year Internal Rate of Return