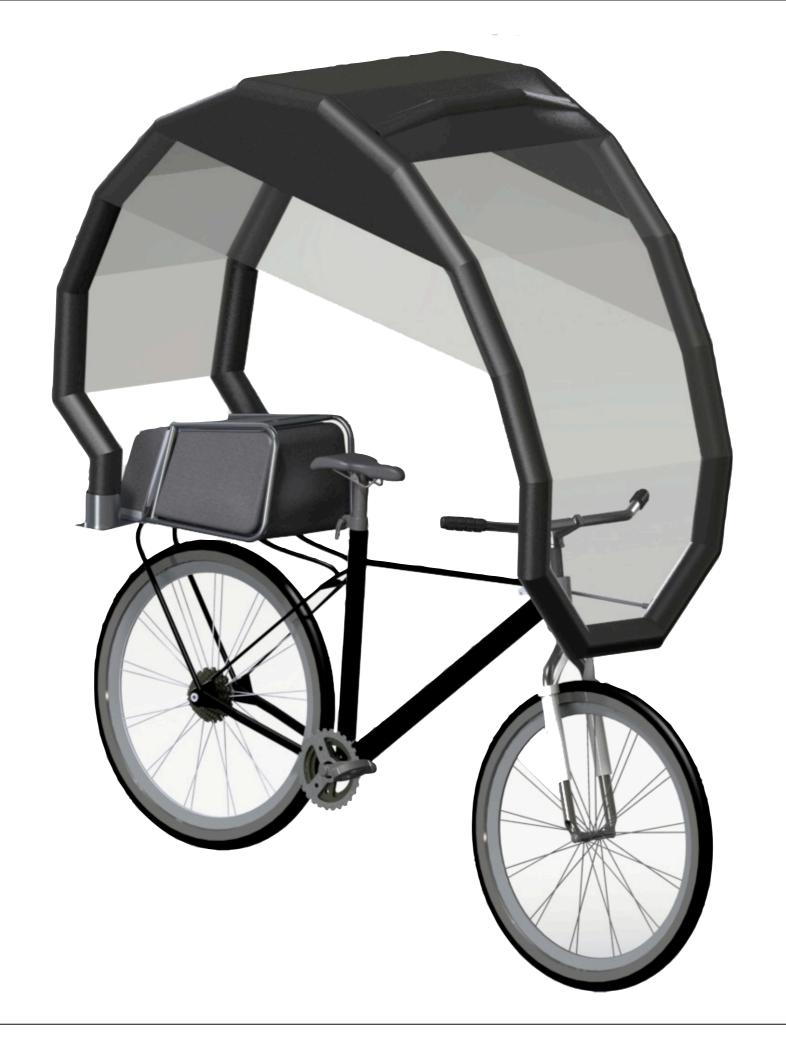

## Air Beams low pressure, high strength

| Sturdy | Quick-to-<br>deploy | Customizable<br>Shape |
|--------|---------------------|-----------------------|
|        |                     |                       |
|        |                     |                       |
|        |                     |                       |
|        |                     |                       |

25 mph wind speed