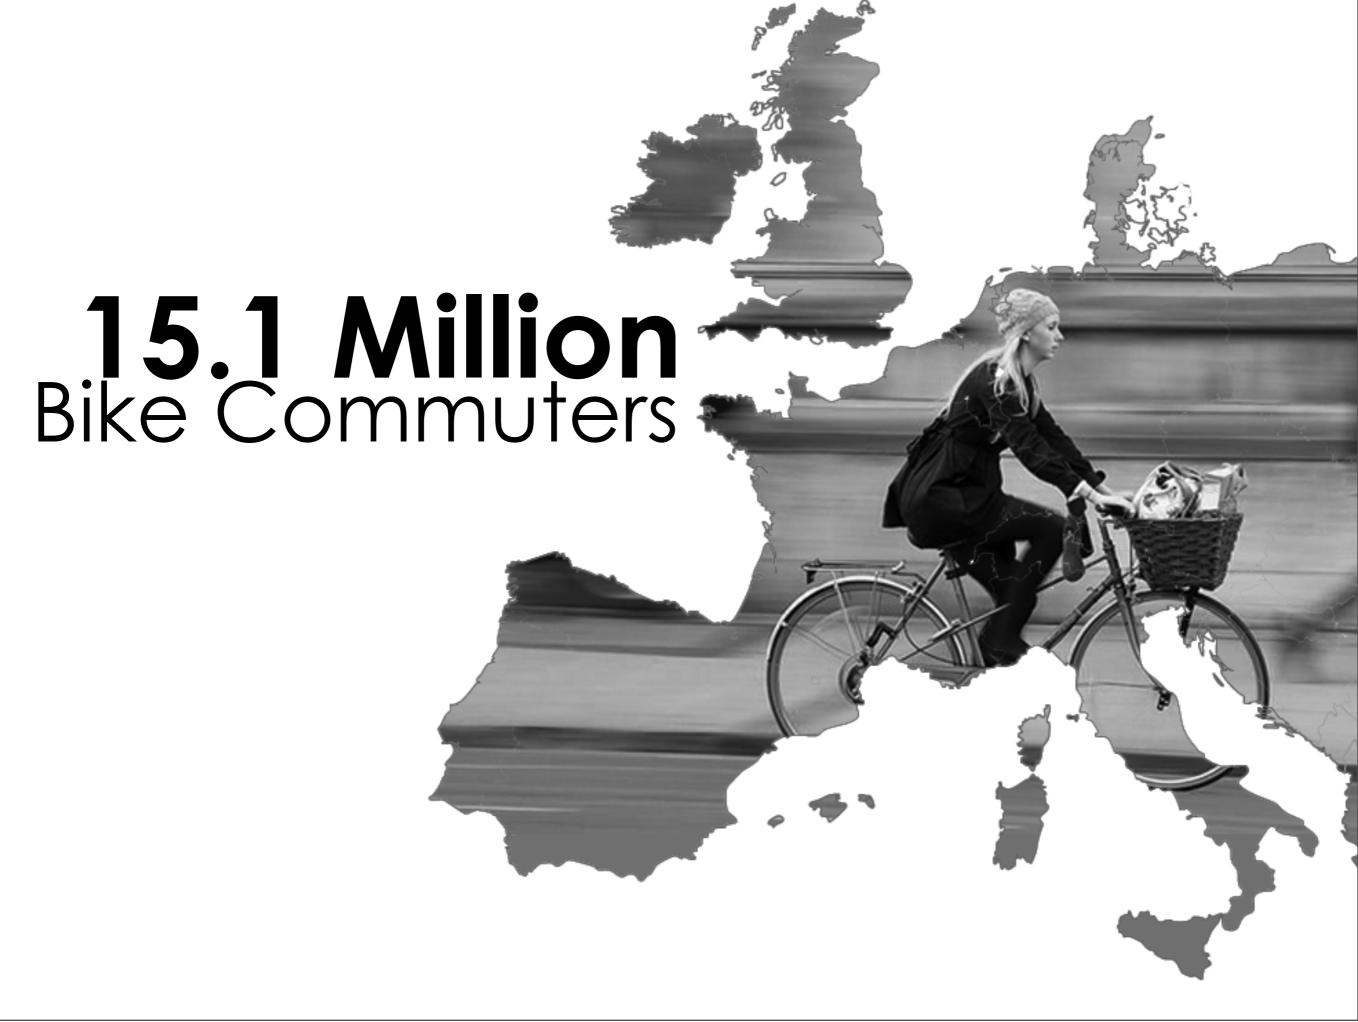

## Air Beams low pressure, high strength















| Sturdy | Quick-to-<br>deploy | Customizable<br>Shape |
|--------|---------------------|-----------------------|
|        |                     |                       |
|        |                     |                       |
|        |                     |                       |
|        |                     |                       |













25 mph wind speed









# Rain Protection



Comfort & Convenience

Rain Protection Comfort & Convenience Rain Protection



Comfort & Convenience

Rain Protection mfort & Convenience Rain Protection Comfort & Convenience



#### Year 1









#### Cost Summary

**Operations Cost** 

**Product Cost** 



Product Cost: \$48

Wholesale Price: \$96

Retail Price: \$199

## \$170,000 Initial Investment

## \$170,000 Initial Investment

## 2 Years, 9 Months Break-even Point



## 30.25% 4-Year Internal Rate of Return