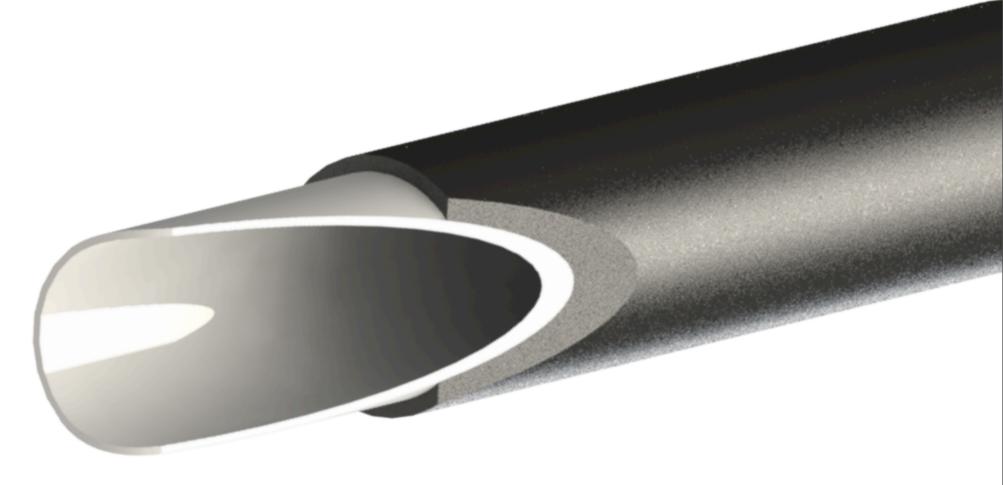

## Air Beams low pressure, high strength

| Sturdy | Quick-to-<br>deploy | Customizable<br>Shape |
|--------|---------------------|-----------------------|
|        |                     |                       |
|        |                     |                       |
|        |                     |                       |
|        |                     |                       |