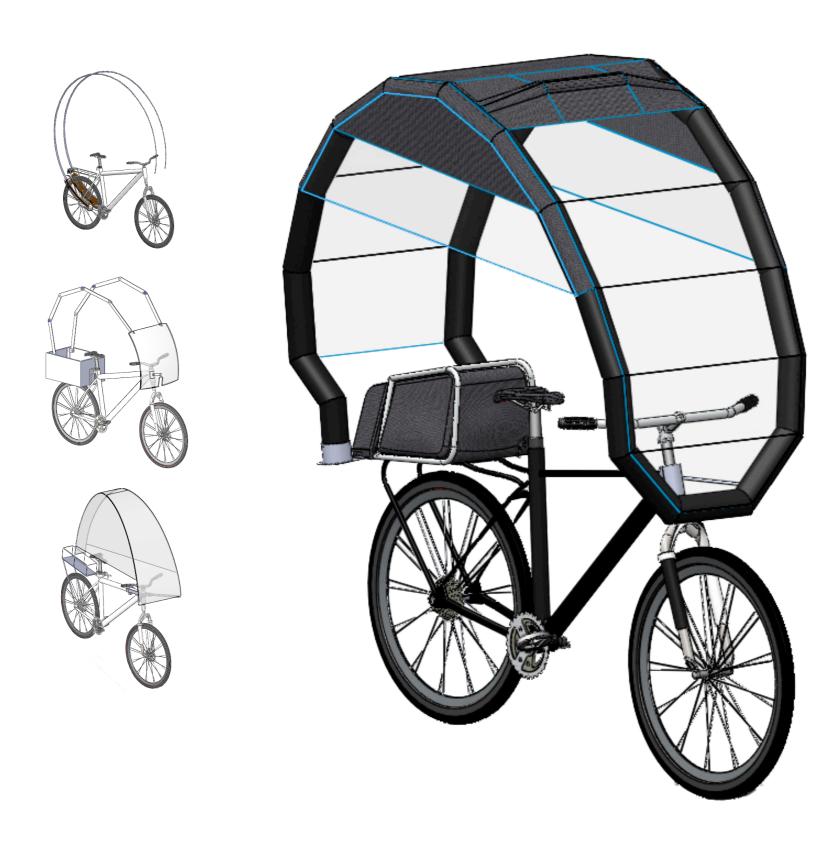

## Air Beams low pressure, high strength

| Sturdy | Quick-to-<br>deploy | Customizable<br>Shape |
|--------|---------------------|-----------------------|
|        |                     |                       |
|        |                     |                       |
|        |                     |                       |
|        |                     |                       |

# Rain Protection

Comfort & Convenience

Rain Protection Comfort & Convenience Rain Protection

Comfort & Convenience

Rain Protection mfort & Convenience Rain Protection Comfort & Convenience