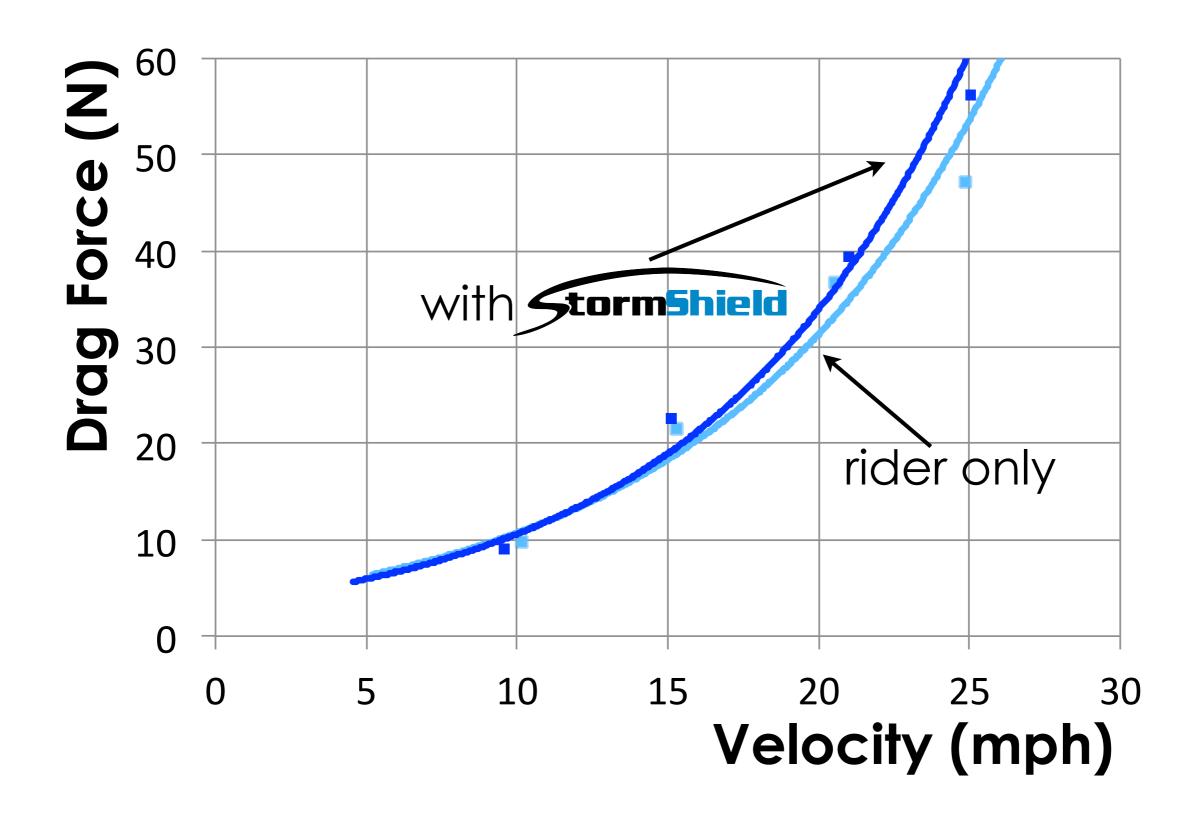

## Air Beams low pressure, high strength















| Sturdy | Quick-to-<br>deploy | Customizable<br>Shape |
|--------|---------------------|-----------------------|
|        |                     |                       |
|        |                     |                       |
|        |                     |                       |
|        |                     |                       |













25 mph wind speed









# Rain Protection



Comfort & Convenience

Rain Protection Comfort & Convenience Rain Protection



Comfort & Convenience

Rain Protection mfort & Convenience Rain Protection Comfort & Convenience



#### Year 1









#### Cost Summary

**Operations Cost** 

**Product Cost** 



Product Cost: \$48

Wholesale Price: \$96

Retail Price: \$199

## \$170,000 Initial Investment

## \$170,000 Initial Investment

## 2 Years, 9 Months Break-even Point



## 30.25% 4-Year Internal Rate of Return