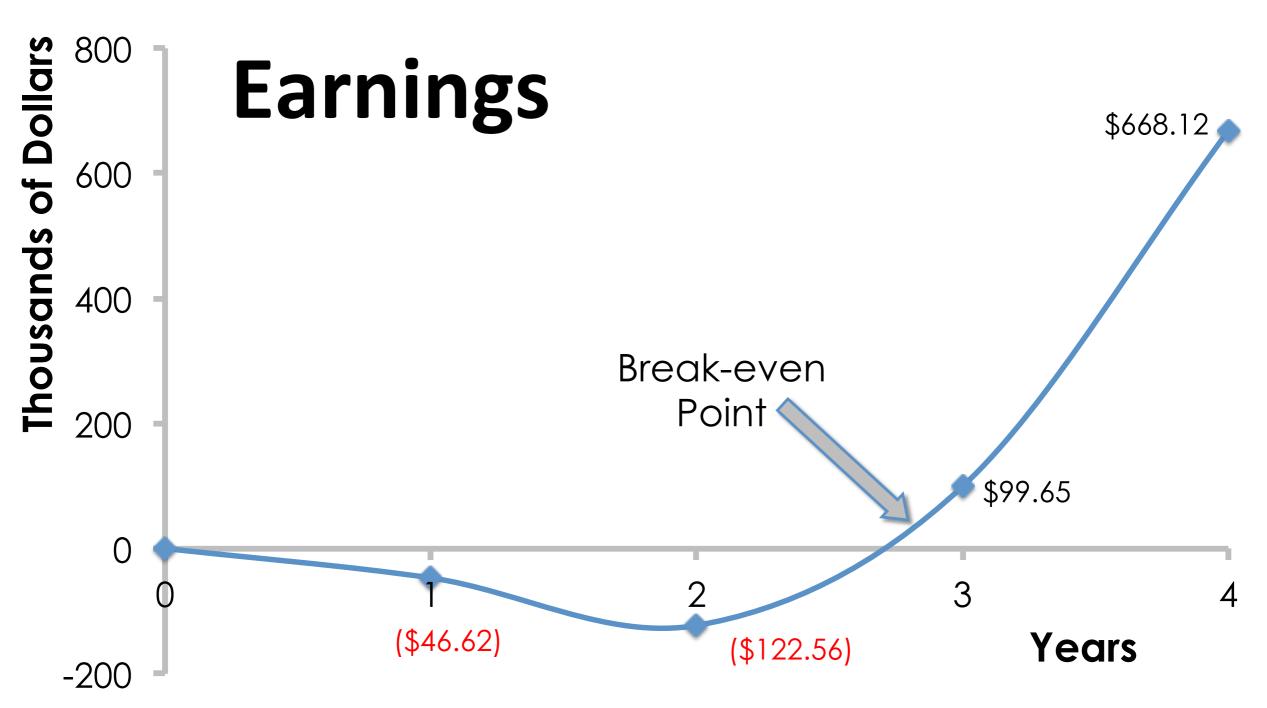

#### Year 1

## \$170,000 Initial Investment

## 2 Years, 9 Months Break-even Point

## 30.25% 4-Year Internal Rate of Return