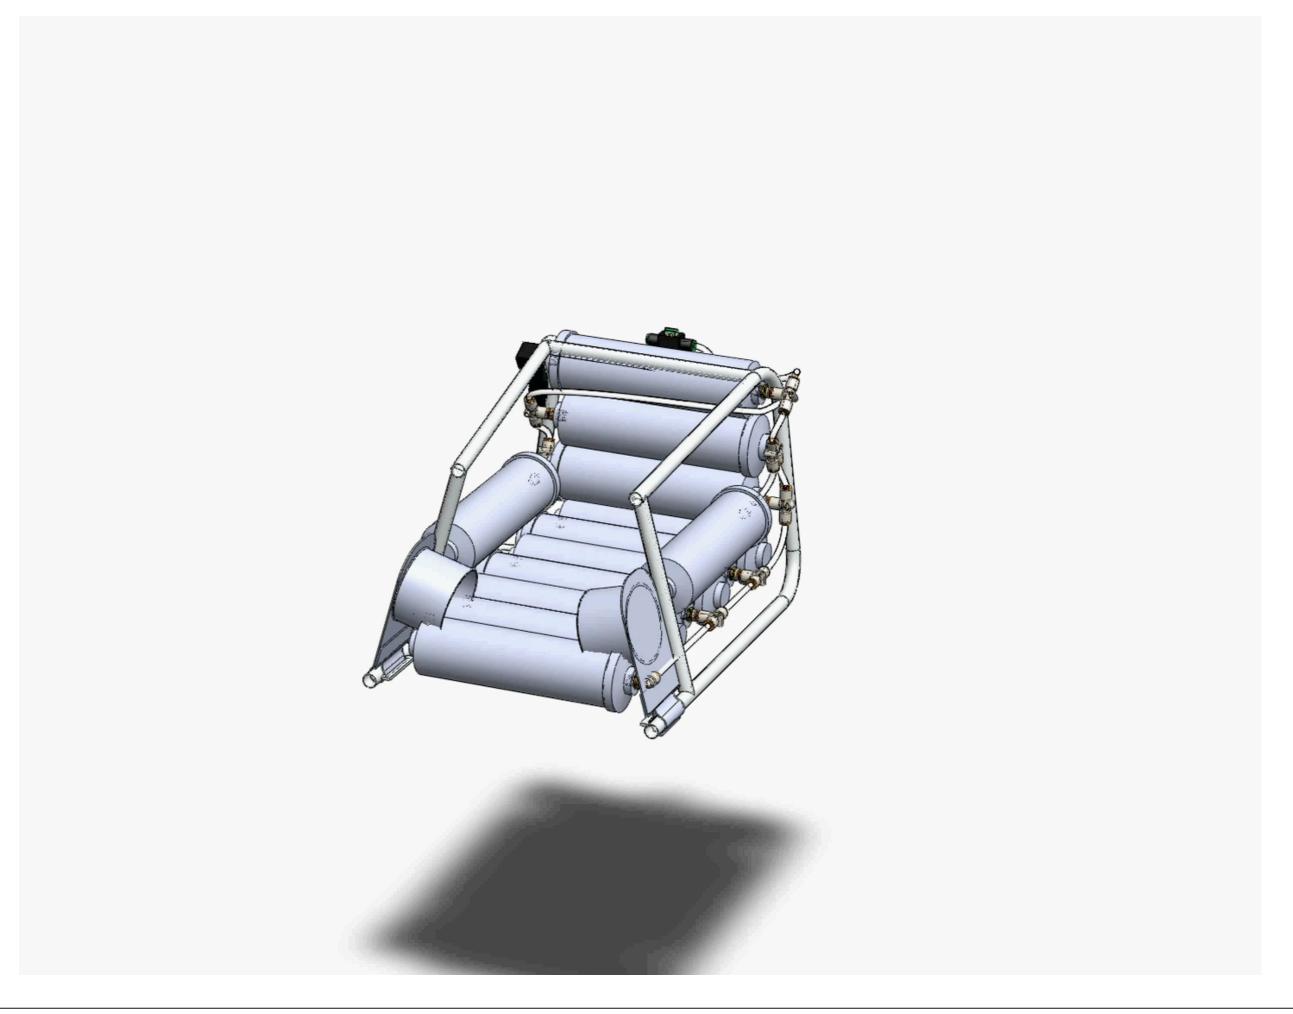

## Air Beams low pressure, high strength

| Sturdy | Quick-to-<br>deploy | Customizable<br>Shape |
|--------|---------------------|-----------------------|
|        |                     |                       |
|        |                     |                       |
|        |                     |                       |
|        |                     |                       |