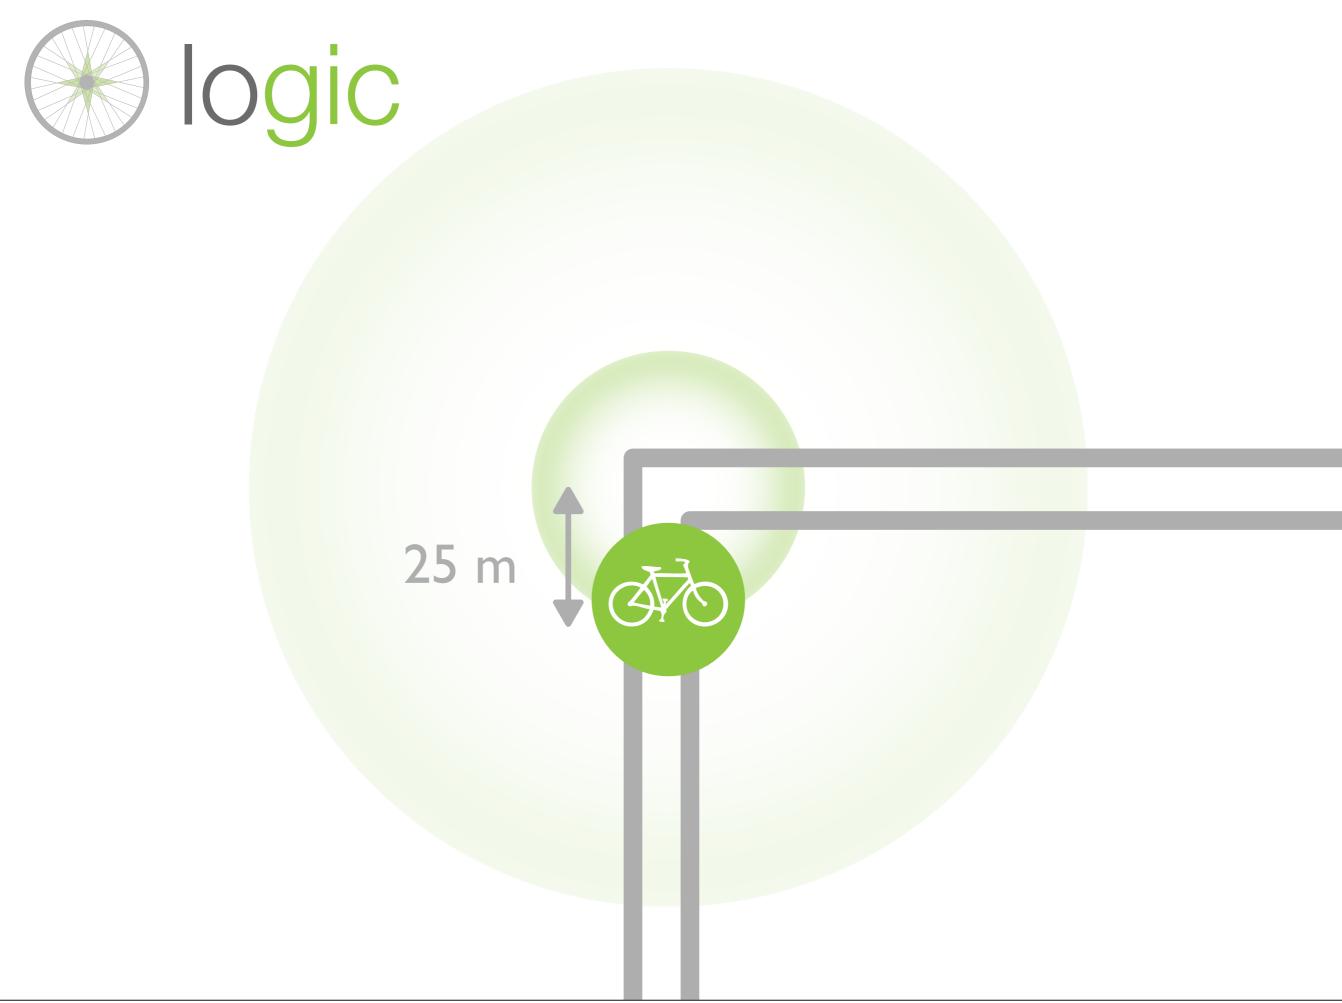

# Let's go for a ride!

#### first direction

' head East on Freeman
St. towards Powell '

now store phone and follow tactile directions from grips

LOST?

(menu)

80

 $\hat{\mathbf{Q}}$ 

end