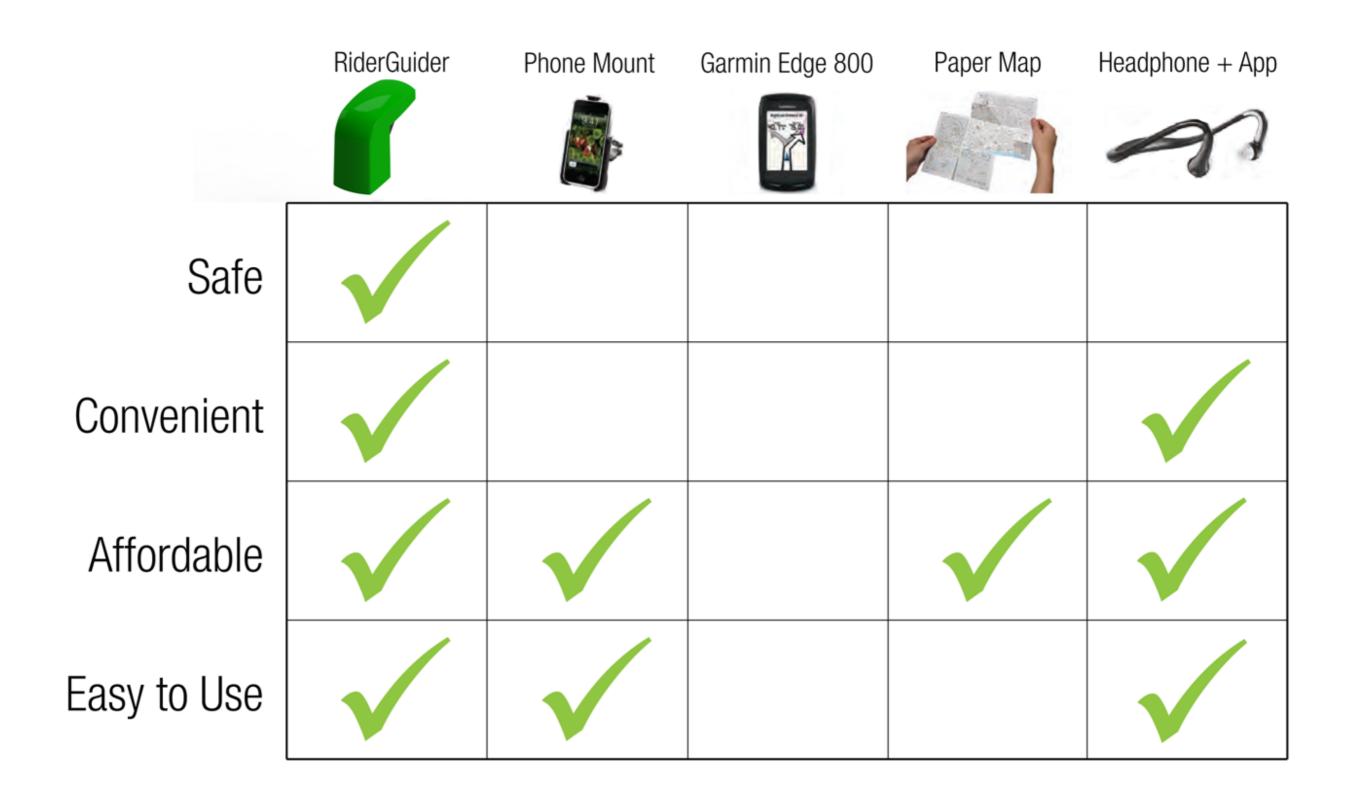

# riderauer



## riderguider





# Let's go for a ride!















#### first direction

' head East on Freeman
St. towards Powell '



now store phone and follow tactile directions from grips

LOST?



(menu)



80

 $\hat{\mathbf{Q}}$ 



end









AD



























🛜 📶 📼 12:00 PM

#### destination reached

### 35 Powell St.



destination will be on right

NEW DESTINATION



(menu)



**`** 

 $\overline{\mathbf{Q}}$ 





















































# Uses bike as main means of transportation

### Travels to new destinations







## product comparison





## Retail Price: \$50





# riderauer



A heartfelt thank you to Prof. Wallace, Peter Nielsen, Matt Duplessi, Lee Zamir, Mentors, TAs, and everyone who made RiderGuider come to life!