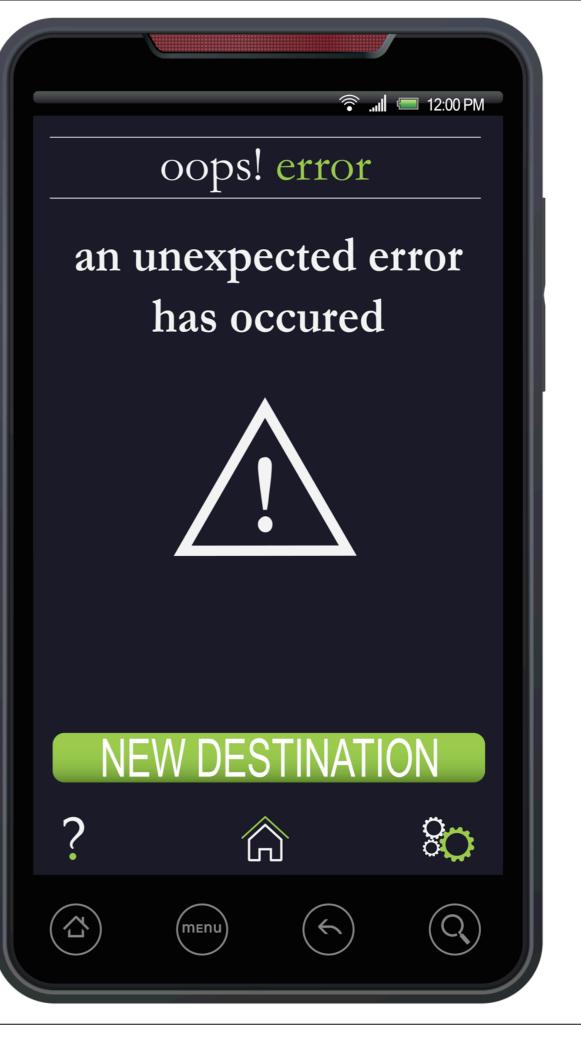

#### first direction

' head East on Freeman
St. towards Powell '

now store phone and follow tactile directions from grips

LOST?

(menu)

80

 $\hat{\mathbf{Q}}$ 

end