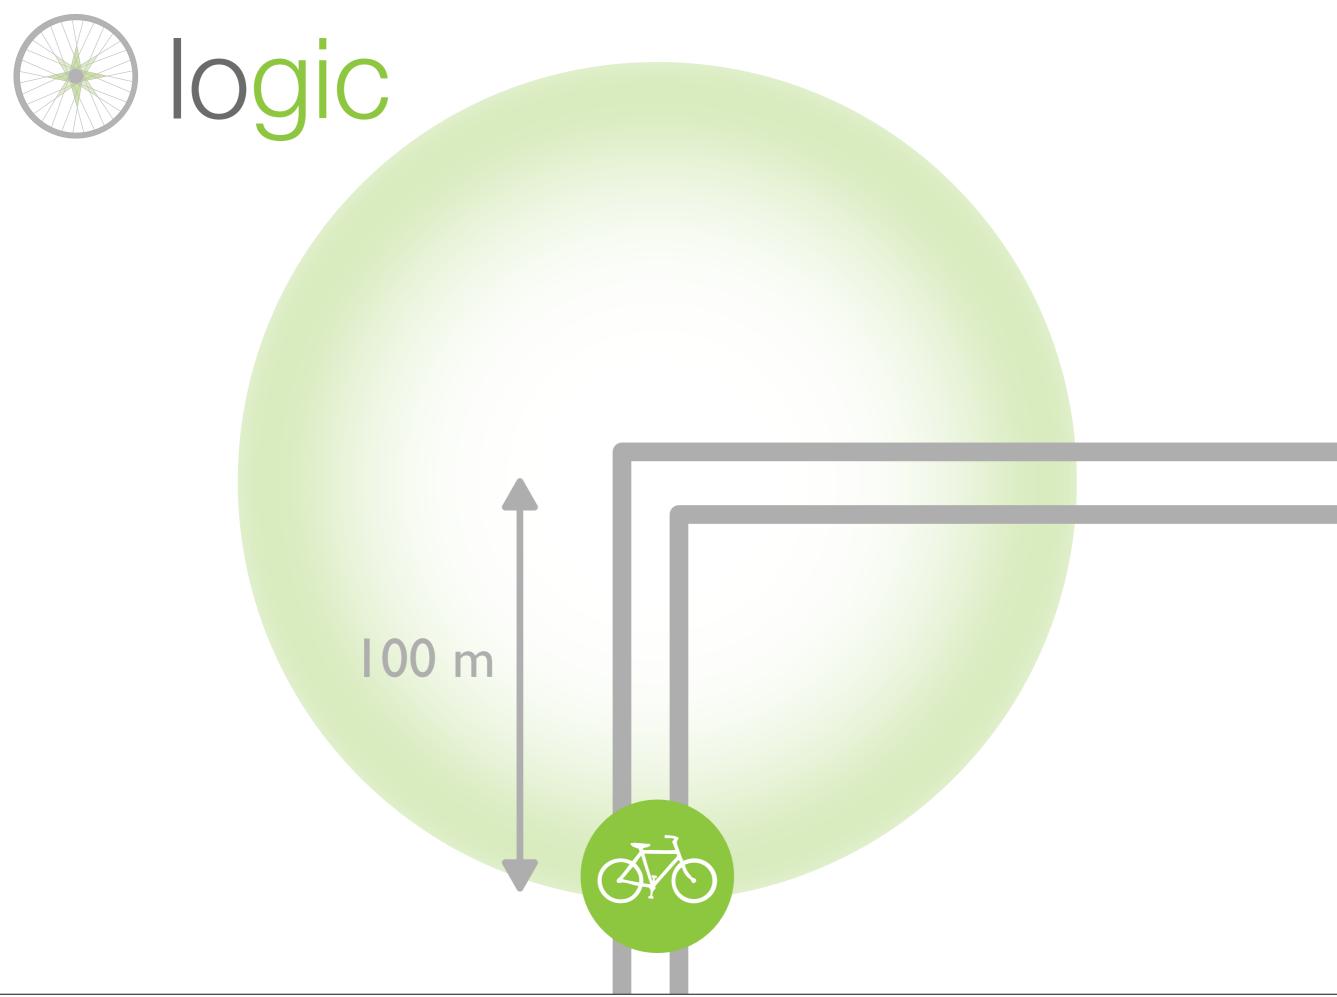

# Let's go for a ride!

#### first direction

' head East on Freeman
St. towards Powell '

now store phone and follow tactile directions from grips

LOST?

(menu)

80

 $\hat{\mathbf{Q}}$ 

end