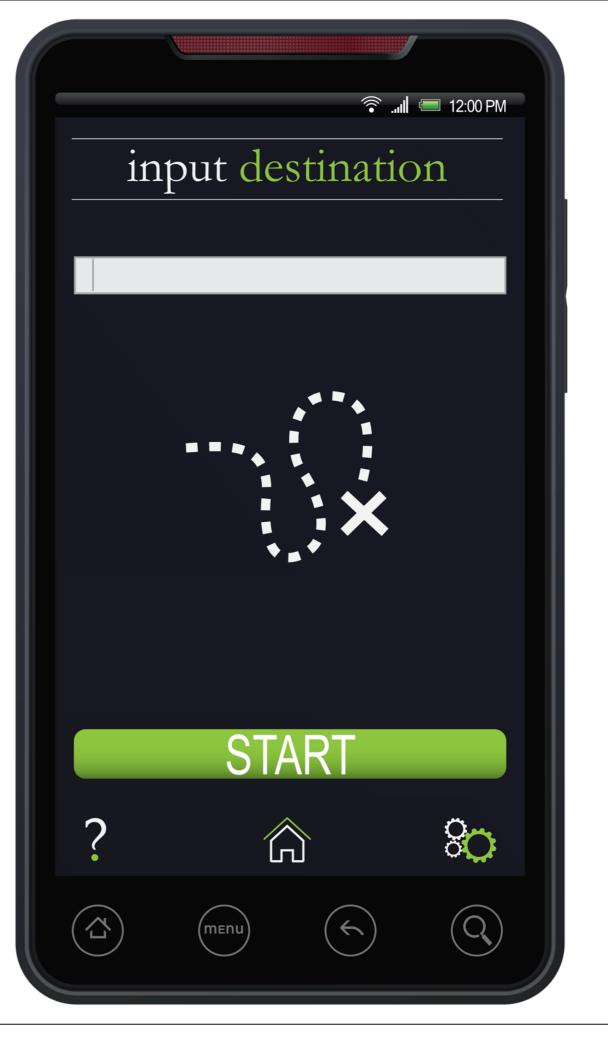

# Let's go for a ride!

#### first direction

' head East on Freeman
St. towards Powell '

now store phone and follow tactile directions from grips

LOST?

(menu)

80

 $\hat{\mathbf{Q}}$ 

end