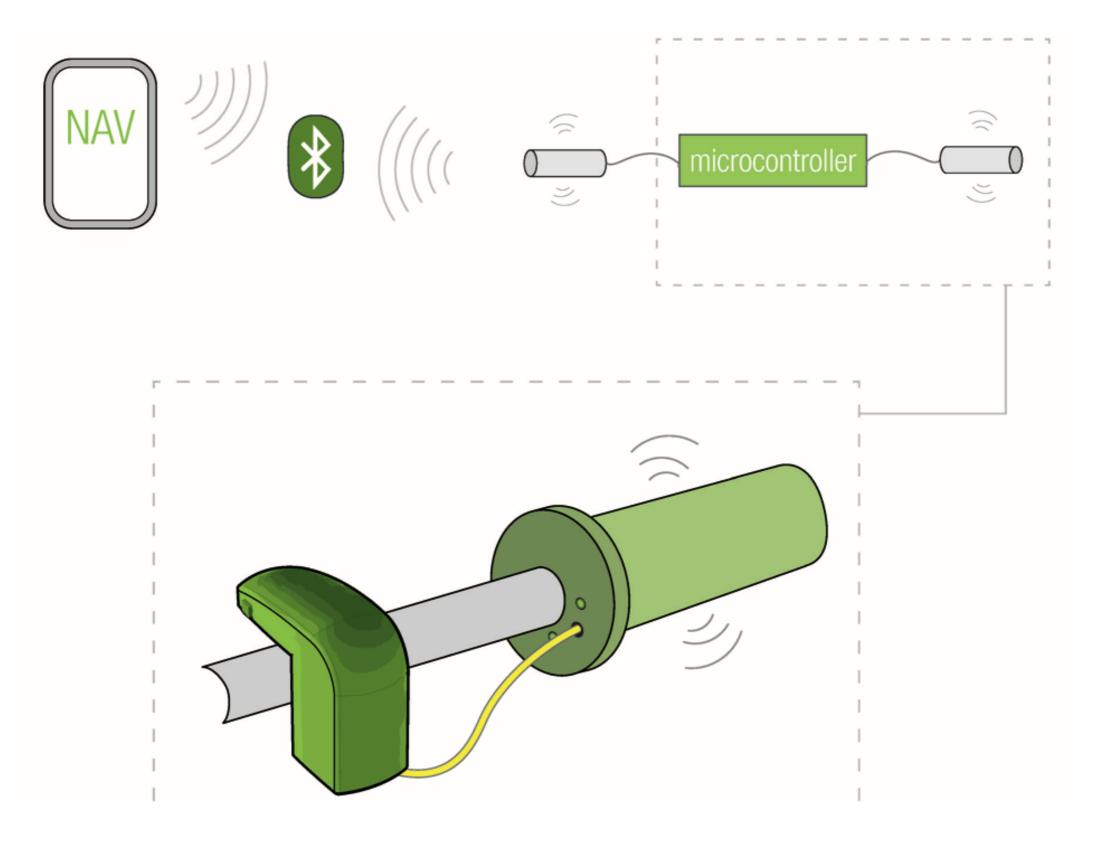

#### first direction

' head East on Freeman
St. towards Powell '

now store phone and follow tactile directions from grips

LOST?

(menu)

80

 $\hat{\mathbf{Q}}$ 

end

#### destination reached

### 35 Powell St.

destination will be on right

NEW DESTINATION

(menu)

**`** 

 $\overline{\mathbf{Q}}$ 