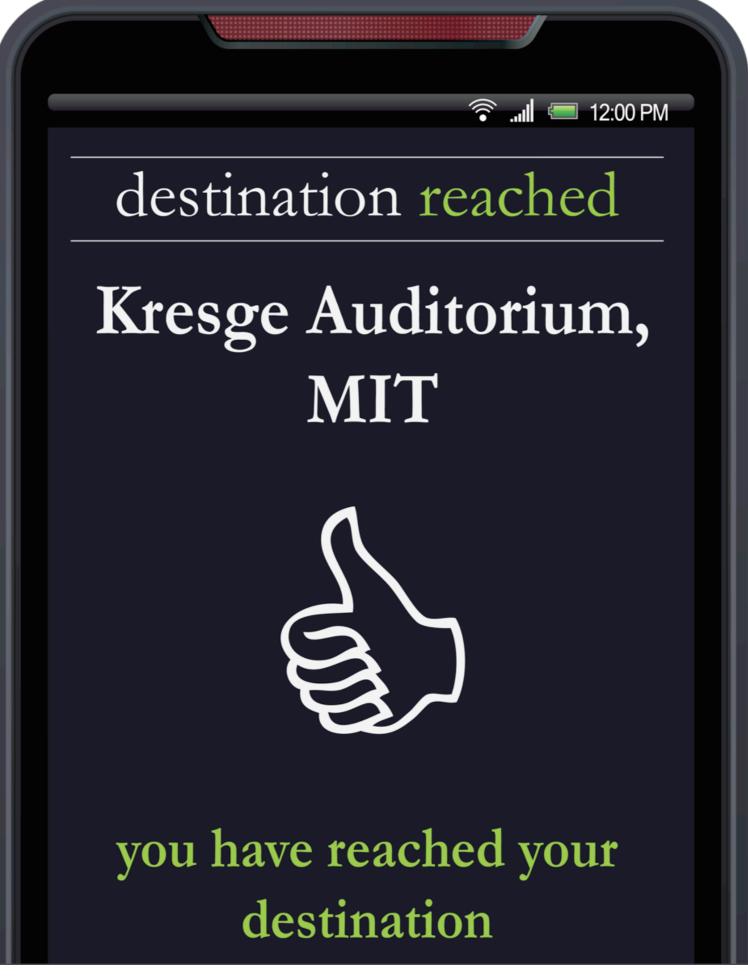

#### destination reached

### 35 Powell St.

destination will be on right

NEW DESTINATION

(menu)

**`** 

 $\overline{\mathbf{Q}}$ 