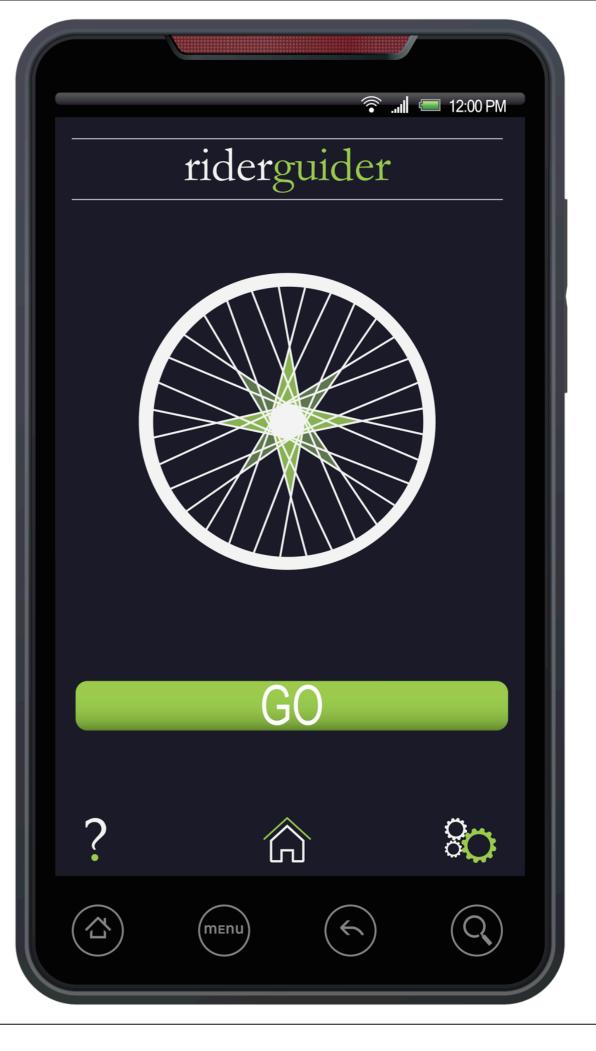

# Let's go for a ride!

#### first direction

' head East on Freeman
St. towards Powell '

now store phone and follow tactile directions from grips

LOST?

(menu)

80

 $\hat{\mathbf{Q}}$ 

end