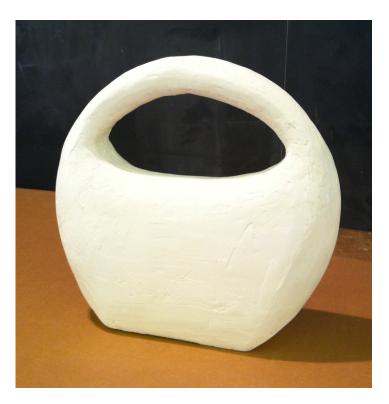

### Conclusions

- Round form
- Capacity
- Artistic-looking
- Hidden spout
- Easy to hold