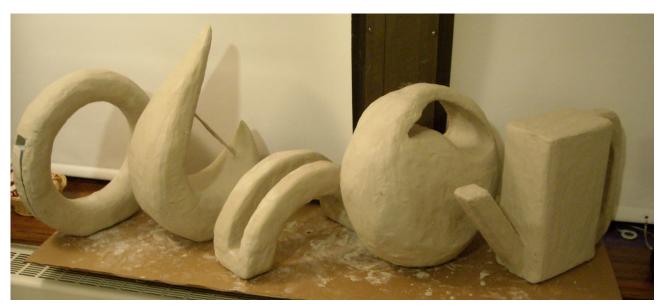

#### Form Study – surveyed 20 people

Circular 3D band Traditional Teardrop Bulb-like

## Bulb and circular forms preferred 6x or more over traditional form [Likes vs. Dislikes]