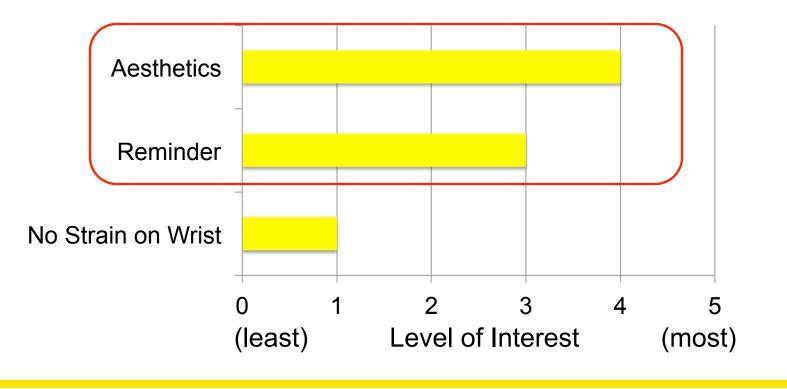

#### Customer priority survey (80 surveyed)

Aesthetics Reminder No Strain on Wrist 0 1 2 3 4 5 (least) Level of Interest (most)

Tilt<sub>2</sub>O

Price \$30