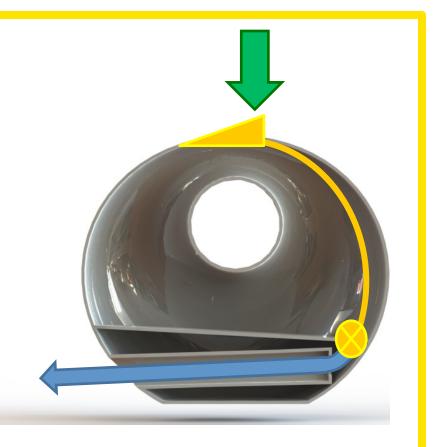

# ... a mechanism for watering without tilting?

### Solution

- Hand-grip activated valve
- Pressure & gravity powered release

## ... a mechanism for watering without tilting?