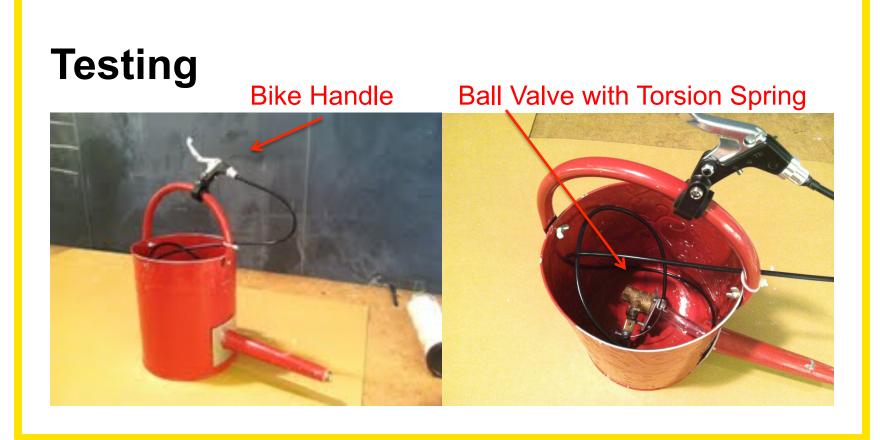

# ... a mechanism for watering without tilting?

### Solution

- Hand-grip activated valve
- Pressure & gravity powered release

## ... a mechanism for watering without tilting?