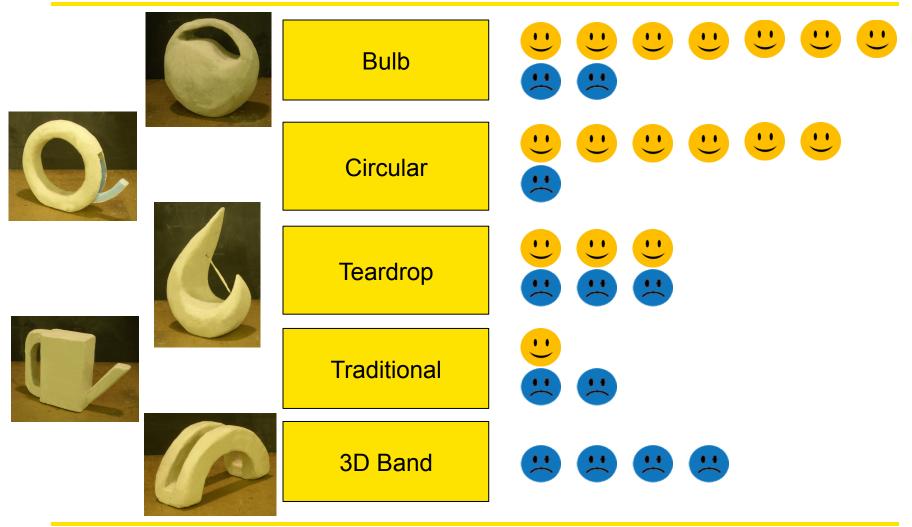

#### Form Study – surveyed 20 people

Circular 3D band Traditional Teardrop Bulb-like

## Bulb and circular forms preferred 6x or more over traditional form [Likes vs. Dislikes]