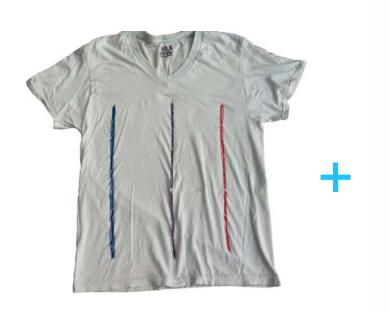

### **Quick Rinse**

Compact washing machine rinses away your sweat



### **Our Product**



Personal-sized

High pressure water

1 minute rinse and dry cycle

# Problem?



# Problem?





# Solution!



#### **Market**

Customer: Gym & fitness center

Over 29,000 fitness centers nationwide

57% of gym users surveyed would pay for the service



### **Sketch Model Process**







# **Sketch Model Assembly**



### **Quick Rinse Sketch Model**







### Quick Rinse sketch model



### **Test Results**



### **Test Results**



Pressure: 1400 psi

Rotational velocity: 476 rpm (loaded)



### **Quick Rinse Performance**

Before









20 seconds



30 seconds

# **Competitors**

Personal Portable Spin Dryer



\$150

**Duration: 2-3 minutes** 

Speed: 3200 rpm

## Competitors

Personal Portable Spin Dryer





\$150

**Duration: 2-3 minutes** 

Speed: 3200 rpm

Industrial Swimsuit
Water Extractor



\$1450

**Duration: 10 secs** 

Speed: 6500 rpm

Enclosure Design

Bearings, plumbing, housing



Enclosure Design

Bearings, plumbing, housing

Wash studies

Optimize wash cycle: pressure, spin speed, etc





**Enclosure Design** 

Bearings, plumbing, housing

Wash studies

Optimize wash cycle: pressure, spin speed, etc

Gym Surve