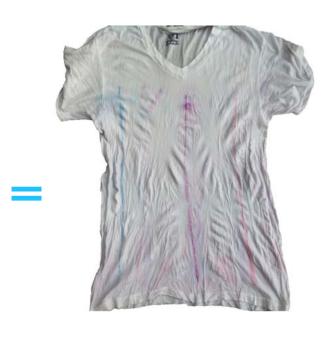

### **Quick Rinse**

Compact washing machine rinses away your sweat



### **Our Product**



Personal-sized

High pressure water

1 minute rinse and dry cycle

# Problem?



# Problem?





# Solution!



#### **Market**

Customer: Gym & fitness center

Over 29,000 fitness centers nationwide

57% of gym users surveyed would pay for the service



### **Sketch Model Process**







# **Sketch Model Assembly**



### **Quick Rinse Sketch Model**







### Quick Rinse sketch model



### **Test Results**



### **Test Results**



Pressure: 1400 psi

Rotational velocity: 476 rpm (loaded)



### **Quick Rinse Performance**

Before









20 seconds



30 seconds

# **Competitors**

Personal Portable Spin Dryer



\$150

**Duration: 2-3 minutes** 

Speed: 3200 rpm

## Competitors

Personal Portable Spin Dryer





\$150

**Duration: 2-3 minutes** 

Speed: 3200 rpm

Industrial Swimsuit
Water Extractor



\$1450

**Duration: 10 secs** 

Speed: 6500 rpm

Enclosure Design

Bearings, plumbing, housing



Enclosure Design

Bearings, plumbing, housing

Wash studies

Optimize wash cycle: pressure, spin speed, etc





**Enclosure Design** 

Bearings, plumbing, housing

Wash studies

Optimize wash cycle: pressure, spin speed, etc

Gym Survey

U