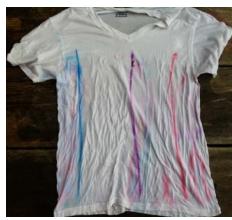

### **Test Results**

### **Test Results**

Pressure: 1400 psi

Rotational velocity: 476 rpm (loaded)

### **Quick Rinse Performance**

Before

20 seconds

30 seconds