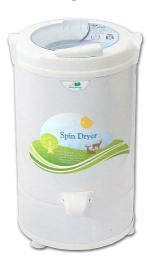

# **Competitors**

Personal Portable Spin Dryer

\$150

**Duration: 2-3 minutes** 

Speed: 3200 rpm

## Competitors

Personal Portable Spin Dryer

\$150

**Duration: 2-3 minutes** 

Speed: 3200 rpm

Industrial Swimsuit
Water Extractor

\$1450

**Duration: 10 secs** 