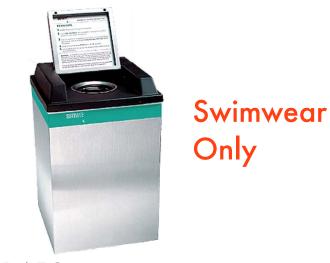

# **Competitors**

Personal Portable Spin Dryer

\$150

**Duration: 2-3 minutes** 

Speed: 3200 rpm

## Competitors

Personal Portable Spin Dryer

\$150

**Duration: 2-3 minutes** 

Speed: 3200 rpm

Industrial Swimsuit
Water Extractor

\$1450

**Duration: 10 secs** 