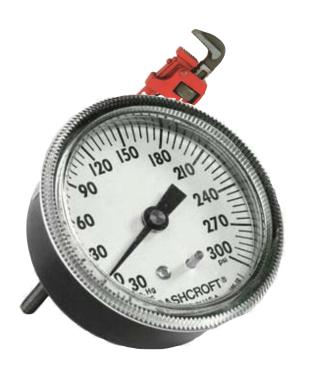

### **Test Results**

### **Test Results**

Pressure: 1400 psi

Rotational velocity: 476 rpm (loaded)