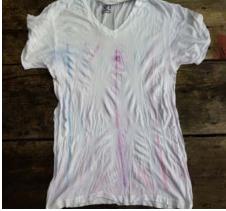

### **Quick Rinse**

Compact washing machine rinses away your sweat



### **Our Product**



Personal-sized

High pressure water

1 minute rinse and dry cycle

# Problem?



# Problem?





# Solution!



#### **Market**

Customer: Gym & fitness center

Over 29,000 fitness centers nationwide

57% of gym users surveyed would pay for the service



### **Sketch Model Process**







# **Sketch Model Assembly**



### **Quick Rinse Sketch Model**







### Quick Rinse sketch model



### **Test Results**



### **Test Results**



Pressure: 1400 psi

Rotational velocity: 476 rpm (loaded)



### **Quick Rinse Performance**

Before









20 seconds



30 seconds

# **Competitors**

Personal Portable Spin Dryer



\$150

**Duration: 2-3 minutes** 

Speed: 3200 rpm

## Competitors

Personal Portable Spin Dryer





\$150

**Duration: 2-3 minutes** 

Speed: 3200 rpm

Industrial Swimsuit
Water Extractor



\$1450

**Duration: 10 secs** 

Speed: 6500 rpm

Enclosure Design

Bearings, plumbing, housing



Enclosure Design

Bearings, plumbing, housing

Wash studies

Optimize wash cycle: pressure, spin speed, etc





**Enclosure Design** 

Bearings, plumbing, housing

Wash studies

Optimize wash cycle: pressure, spin speed, etc

Gym Survey

Unit price, market penetration estimate

Excellent
Very good
Good
Average
Poor

**Enclosure Design** 

Bearings, plumbing, housing

Wash studies

Optimize wash cycle: pressure, spin speed, et