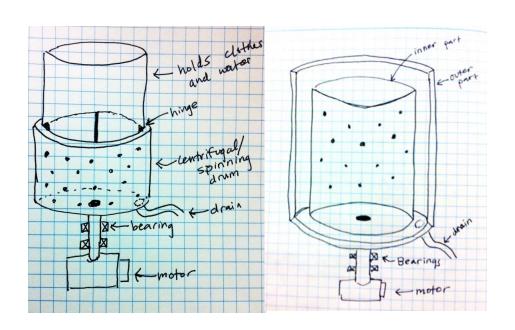

### **Quick Rinse**

Compact washing machine rinses away your sweat



### **Our Product**



Personal-sized

High pressure water

1 minute rinse and dry cycle

# Problem?



# Problem?





# Solution!



#### **Market**

Customer: Gym & fitness center

Over 29,000 fitness centers nationwide

57% of gym users surveyed would pay for the service



### **Sketch Model Process**







# **Sketch Model Assembly**



### **Quick Rinse Sketch Model**







### Quick Rinse sketch model



### **Test Results**



### **Test Results**



Pressure: 1400 psi

Rotational velocity: 476 rpm (loaded)



### **Quick Rinse Performance**

Before









20 seconds



30 seconds

# **Competitors**

Personal Portable Spin Dryer



\$150

**Duration: 2-3 minutes** 

Speed: 3200 rpm

## Competitors

Personal Portable Spin Dryer





\$150

**Duration: 2-3 minutes** 

Speed: 3200 rpm

Industrial Swimsuit
Water Extractor



\$1450

**Duration: 10 secs** 

Speed: 6500 rpm

Enclosure Design

Bearings, plumbing, housing



Enclosure Design

Bearings, plumbing, housing

Wash studies

Optimize wash cycle: pressure, spin speed, etc





**Enclosure Design** 

Bearings, plumbing, housing