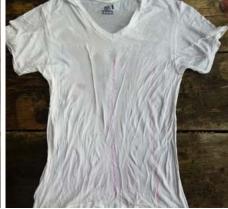

### **Quick Rinse**

Compact washing machine rinses away your sweat



### **Our Product**



Personal-sized

High pressure water

1 minute rinse and dry cycle

# Problem?



# Problem?





# Solution!



#### **Market**

Customer: Gym & fitness center

Over 29,000 fitness centers nationwide

57% of gym users surveyed would pay for the service



### **Sketch Model Process**







# **Sketch Model Assembly**



### **Quick Rinse Sketch Model**







### Quick Rinse sketch model



### **Test Results**



### **Test Results**



Pressure: 1400 psi

Rotational velocity: 476 rpm (loaded)



### **Quick Rinse Performance**

Before









20 seconds



30 seconds

# **Competitors**

Personal Portable Spin Dryer



\$150

**Duration: 2-3 minutes** 

Speed: 3200 rpm

## Competitors

Personal Portable Spin Dryer





\$150

**Duration: 2-3 minutes** 

Speed: 3200 rpm

Industrial Swimsuit
Water Extractor



\$1450

**Duration: 10 secs** 

Speed: 6500 rpm

Enclosure Design

Bearings, plumbing, housing



Enclosure Design

Bearings, plumbing, housing

Wash studies

Optimize wash cycle: pressure, spin speed, etc





**Enclosure Design** 

Bearings, plumbing, housing

Wash studies

Optimize wash cycle: pressure, spin speed, etc

Gym Survey

Unit price, market penetration estimate

Excellent
Very good
Good
Average
Poor

**Enclosure Design** 

Bearings, plumbing, housing

Wash studies

Optimize wash cycle: pressure, spin speed, etc

Gym Survey