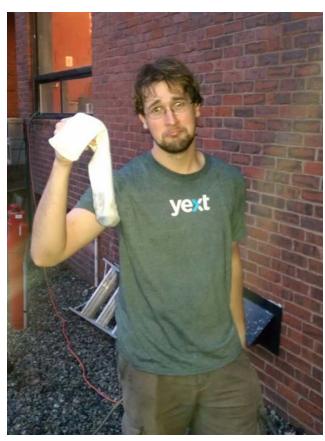

### **Quick Rinse**

Compact washing machine rinses away your sweat



### **Our Product**



Personal-sized

High pressure water

1 minute rinse and dry cycle

# Problem?



# Problem?





# Solution!



#### **Market**

Customer: Gym & fitness center

Over 29,000 fitness centers nationwide

57% of gym users surveyed would pay for the service



### **Sketch Model Process**







# **Sketch Model Assembly**



### **Quick Rinse Sketch Model**







### Quick Rinse sketch model



### **Test Results**



### **Test Results**



Pressure: 1400 psi

Rotational velocity: 476 rpm (loaded)



### **Quick Rinse Performance**

Before









20 seconds



30 seconds

# **Competitors**

Personal Portable Spin Dryer



\$150

**Duration: 2-3 minutes** 

Speed: 3200 rpm

## Competitors

Personal Portable Spin Dryer





\$150

**Duration: 2-3 minutes** 

Speed: 3200 rpm

Industrial Swimsuit
Water Extractor



\$1450

**Duration: 10 secs** 

Speed: 6500 rpm

Enclosure Design

Beari