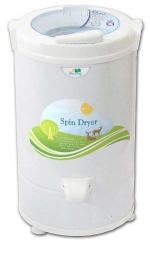

# **Competitors**

Personal Portable Spin Dryer

\$150

**Duration: 2-3 minutes** 

Speed: 3200 rpm

## Competitors

Personal Portable Spin Dryer

\$150

**Duration: 2-3 minutes** 

Speed: 3200 rpm

Industrial Swimsuit
Water Extractor

\$1450

**Duration: 10 secs** 