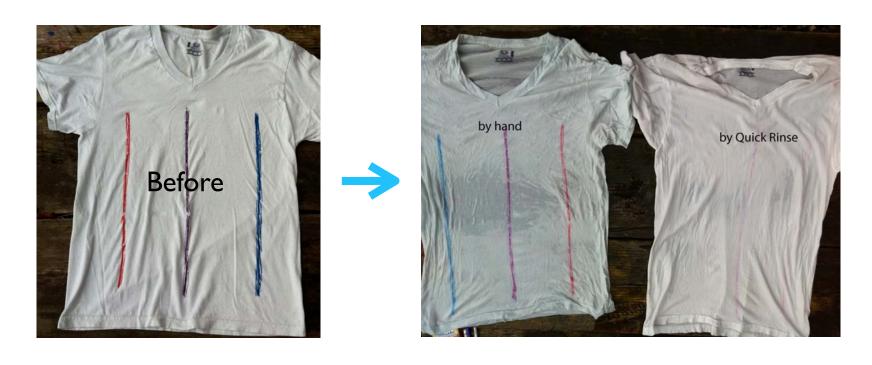

### **Test Results**

### **Test Results**

Pressure: 1400 psi

Rotational velocity: 476 rpm (loaded)

### **Quick Rinse Performance**

Before

20 seconds

30 seconds