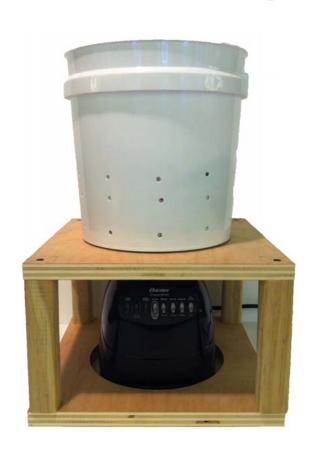

### **Quick Rinse**

Compact washing machine rinses away your sweat



### **Our Product**



Personal-sized

High pressure water

1 minute rinse and dry cycle

# Problem?



# Problem?





# Solution!



#### **Market**

Customer: Gym & fitness center

Over 29,000 fitness centers nationwide

57% of gym users surveyed would pay for the service



### **Sketch Model Process**







# **Sketch Model Assembly**



### **Quick Rinse Sketch Model**







### Quick Rinse sketch model



### **Test Results**



### **Test Results**



Pressure: 1400 psi

Rotational velocity: 476 rpm (loaded)



### **Quick Rinse Performance**

Before









20 seconds



30 seconds

# **Competitors**

Personal Portable Spin Dryer



\$150

**Duration: 2-3 minutes** 

Speed: 3200 rpm

## Competitors

Personal Portable Spin Dryer





\$150

**Duration: 2-3 minutes** 

Speed: 3200 rpm

Industrial Swi