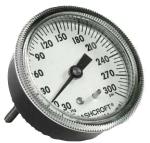

### **Test Results**

### **Test Results**

Pressure: 1400 psi

Rotational velocity: 476 rpm (loaded)