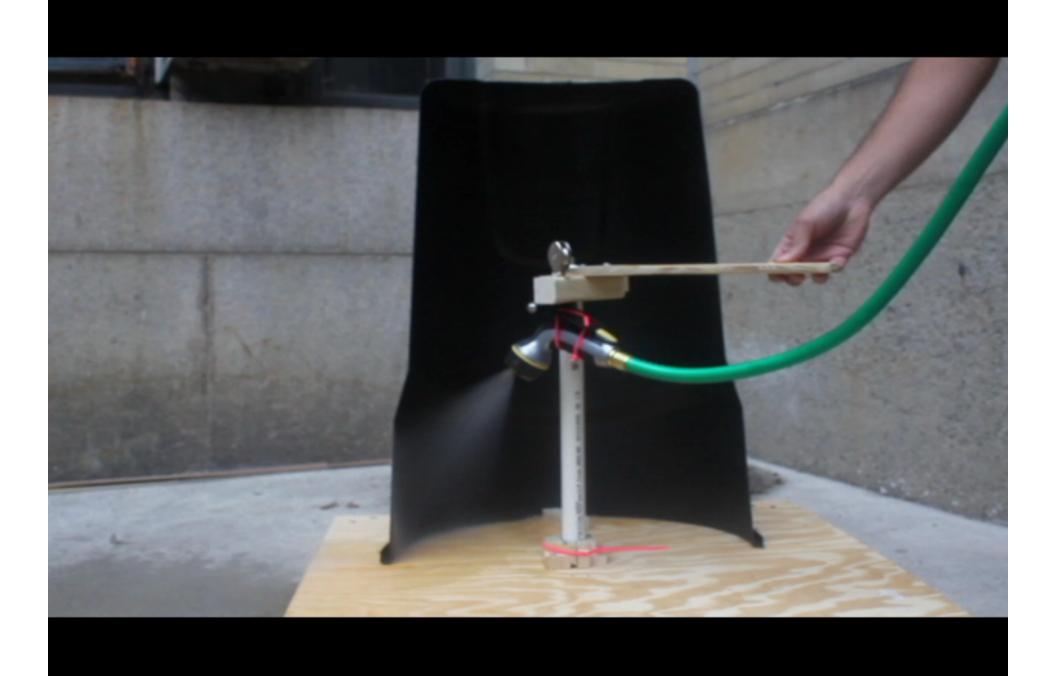

## **Our Solution**

\*A portable, automated waste washing system

\*Attached to the back of a utility truck for easy transportation

\*Secures trashcan to the base, washing in seconds

\*Washes, sanitizes, and dries the trashcan

\*Multipurpose - works for all shapes and sizes

\*Portable, automated

\*Cost-effective

\*Water saving and fast

\*High-pressure with sanitation