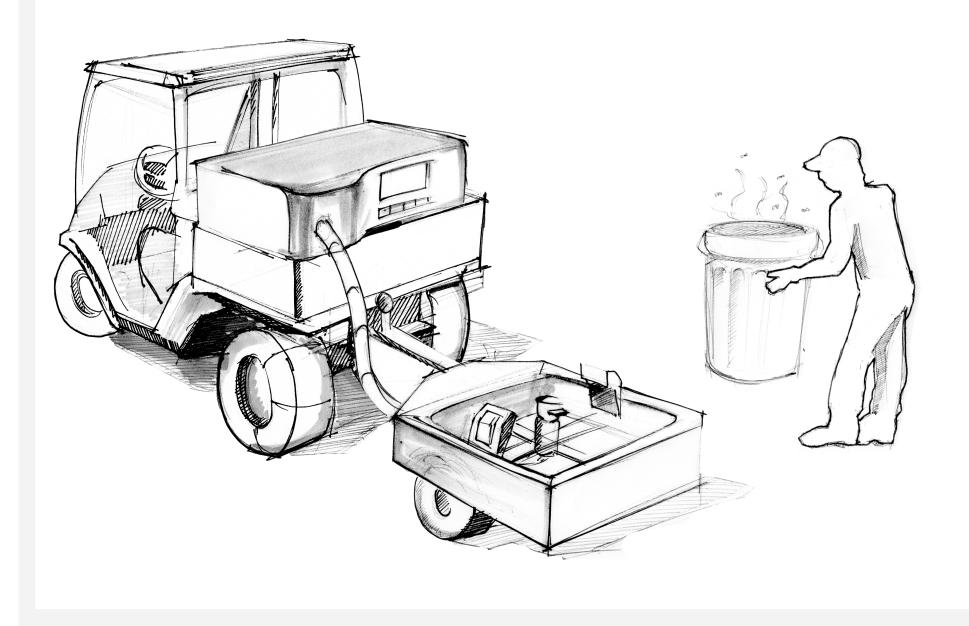

## **Our Solution**

\*A portable, automated waste washing system

\*Attached to the back of a utility truck for easy transportation

\*Secures trashcan to the base, washing in seconds

\*Washes, sanitizes, and dries the trashcan

\*Multipurpose - works for all shapes and sizes

\*Portable, automated

\*Cost-effective

\*Water saving and fast

\*High-pressure with sanitation