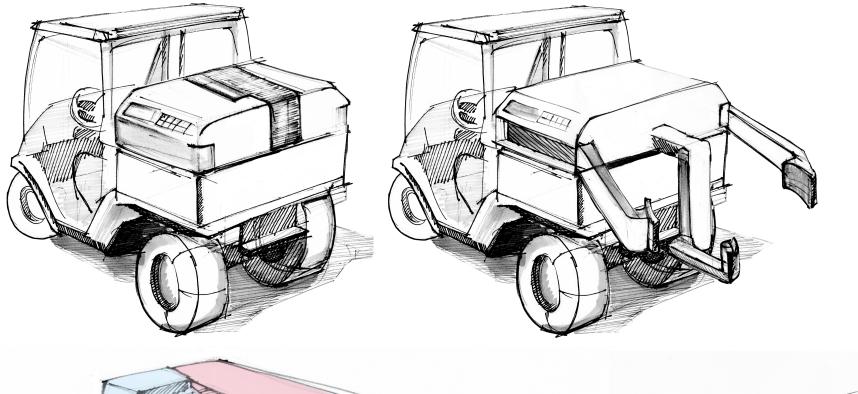

## **Our Solution**

\*A portable, automated waste washing system

\*Attached to the back of a utility truck for easy transportation

\*Secures trashcan to the base, washing in seconds

\*Washes, sanitizes, and dries the trashcan

\*Multipurpose - works for all shapes and sizes

\*Portable, automated

\*Cost-effective

\*Water saving and fast

\*High-pressure with sanitation