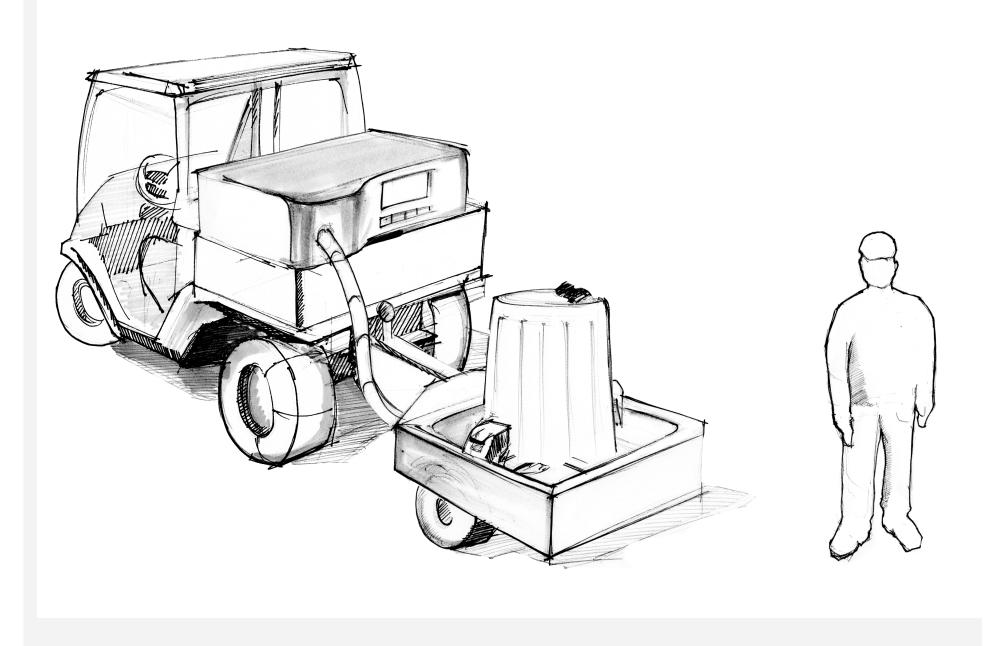

## **Our Solution**

\*A portable, automated waste washing system

\*Attached to the back of a utility truck for easy transportation

\*Secures trashcan to the base, washing in seconds

\*Washes, sanitizes, and dries the trashcan

\*Multipurpose - works for all shapes and sizes

\*Portable, automated

\*Cost-effective

\*Water saving and fast

\*High-pressure with sanitation