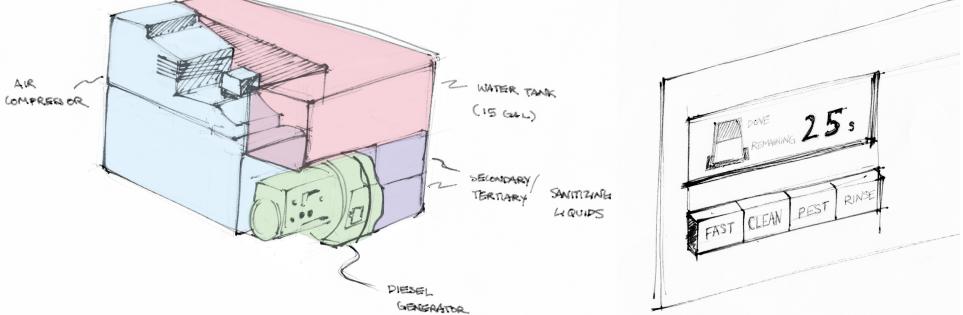

## **Our Solution**

\*A portable, automated waste washing system

\*Attached to the back of a utility truck for easy transportation

\*Secures trashcan to the base, washing in seconds

\*Washes, sanitizes, and dries the trashcan

\*Multipurpose - works for all shapes and sizes

\*Portable, automated

\*Cost-effective

\*Water saving and fast

\*High-pressure with sanitation