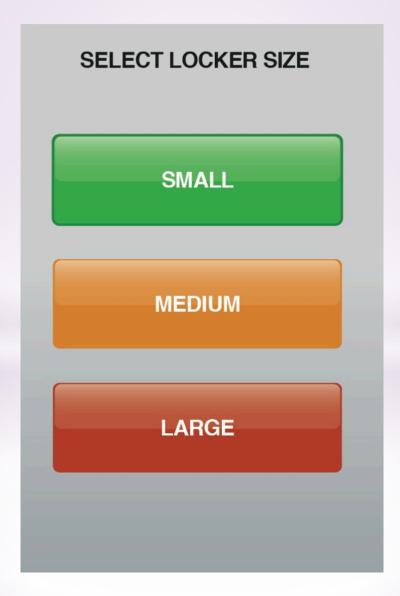

### Our Solution

- \*Smart, shared, modular lockers
- \*Located outside of apartment buildings
- \*Secure access for UPS, FedEx, USPS
- \*Automated delivery notifications
- \*Unique unlock code for each package