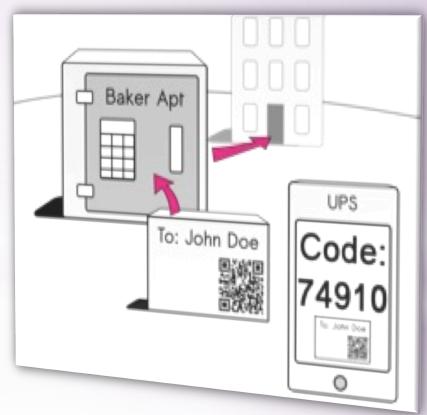

### Our Solution

- \*Smart, shared, modular lockers
- \*Located outside of apartment buildings
- \*Secure access for UPS, FedEx, USPS
- \*Automated delivery notifications
- \*Unique unlock code for each package