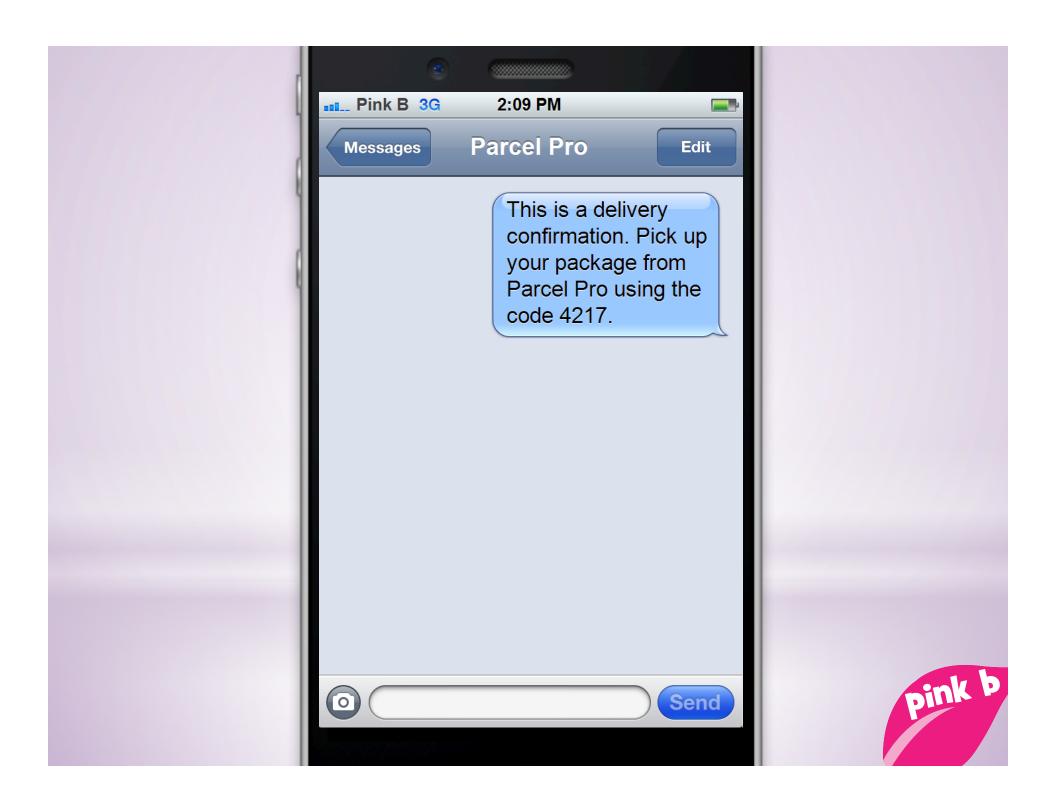

#### ENTER YOUR PICKUP CODE

| 1               | <b>2</b><br>ABC | 3<br>DEF  |
|-----------------|-----------------|-----------|
| <b>4</b><br>вні | <b>5</b>        | 6<br>mno  |
| 7<br>PORS       | <b>8</b>        | 9<br>wxyz |
| *               | 0               | #         |

#### ENTER YOUR PICKUP CODE

| 4217                       |              |           |  |  |
|----------------------------|--------------|-----------|--|--|
| 1                          | <b>2</b> ABC | 3<br>DEF  |  |  |
| <b>4</b><br><sub>GHI</sub> | <b>5</b>     | 6<br>mno  |  |  |
| 7<br>PORS                  | <b>8</b>     | 9<br>wxyz |  |  |
| *                          | 0            | #         |  |  |