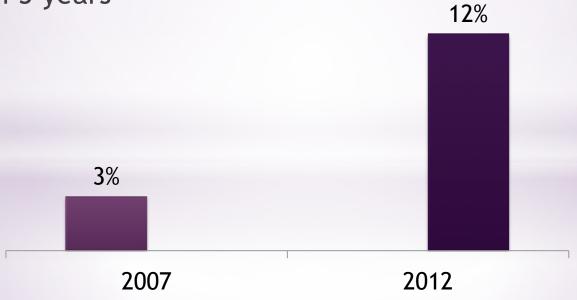

### Market Needs

\*6-15% of UPS, FedEx and USPS shipments are lost or stolen

\*Percent of online sales have increased by 400% in 5 years