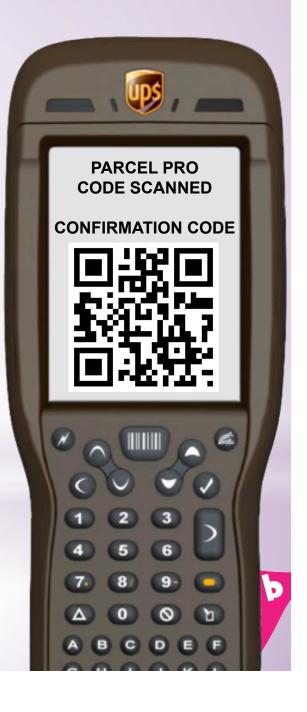

#### SCAN CODE WITH YOUR DELIVERY DEVICE

HOLD THE CONFIRMATION
QR CODE TO THE CAMERA ABOVE