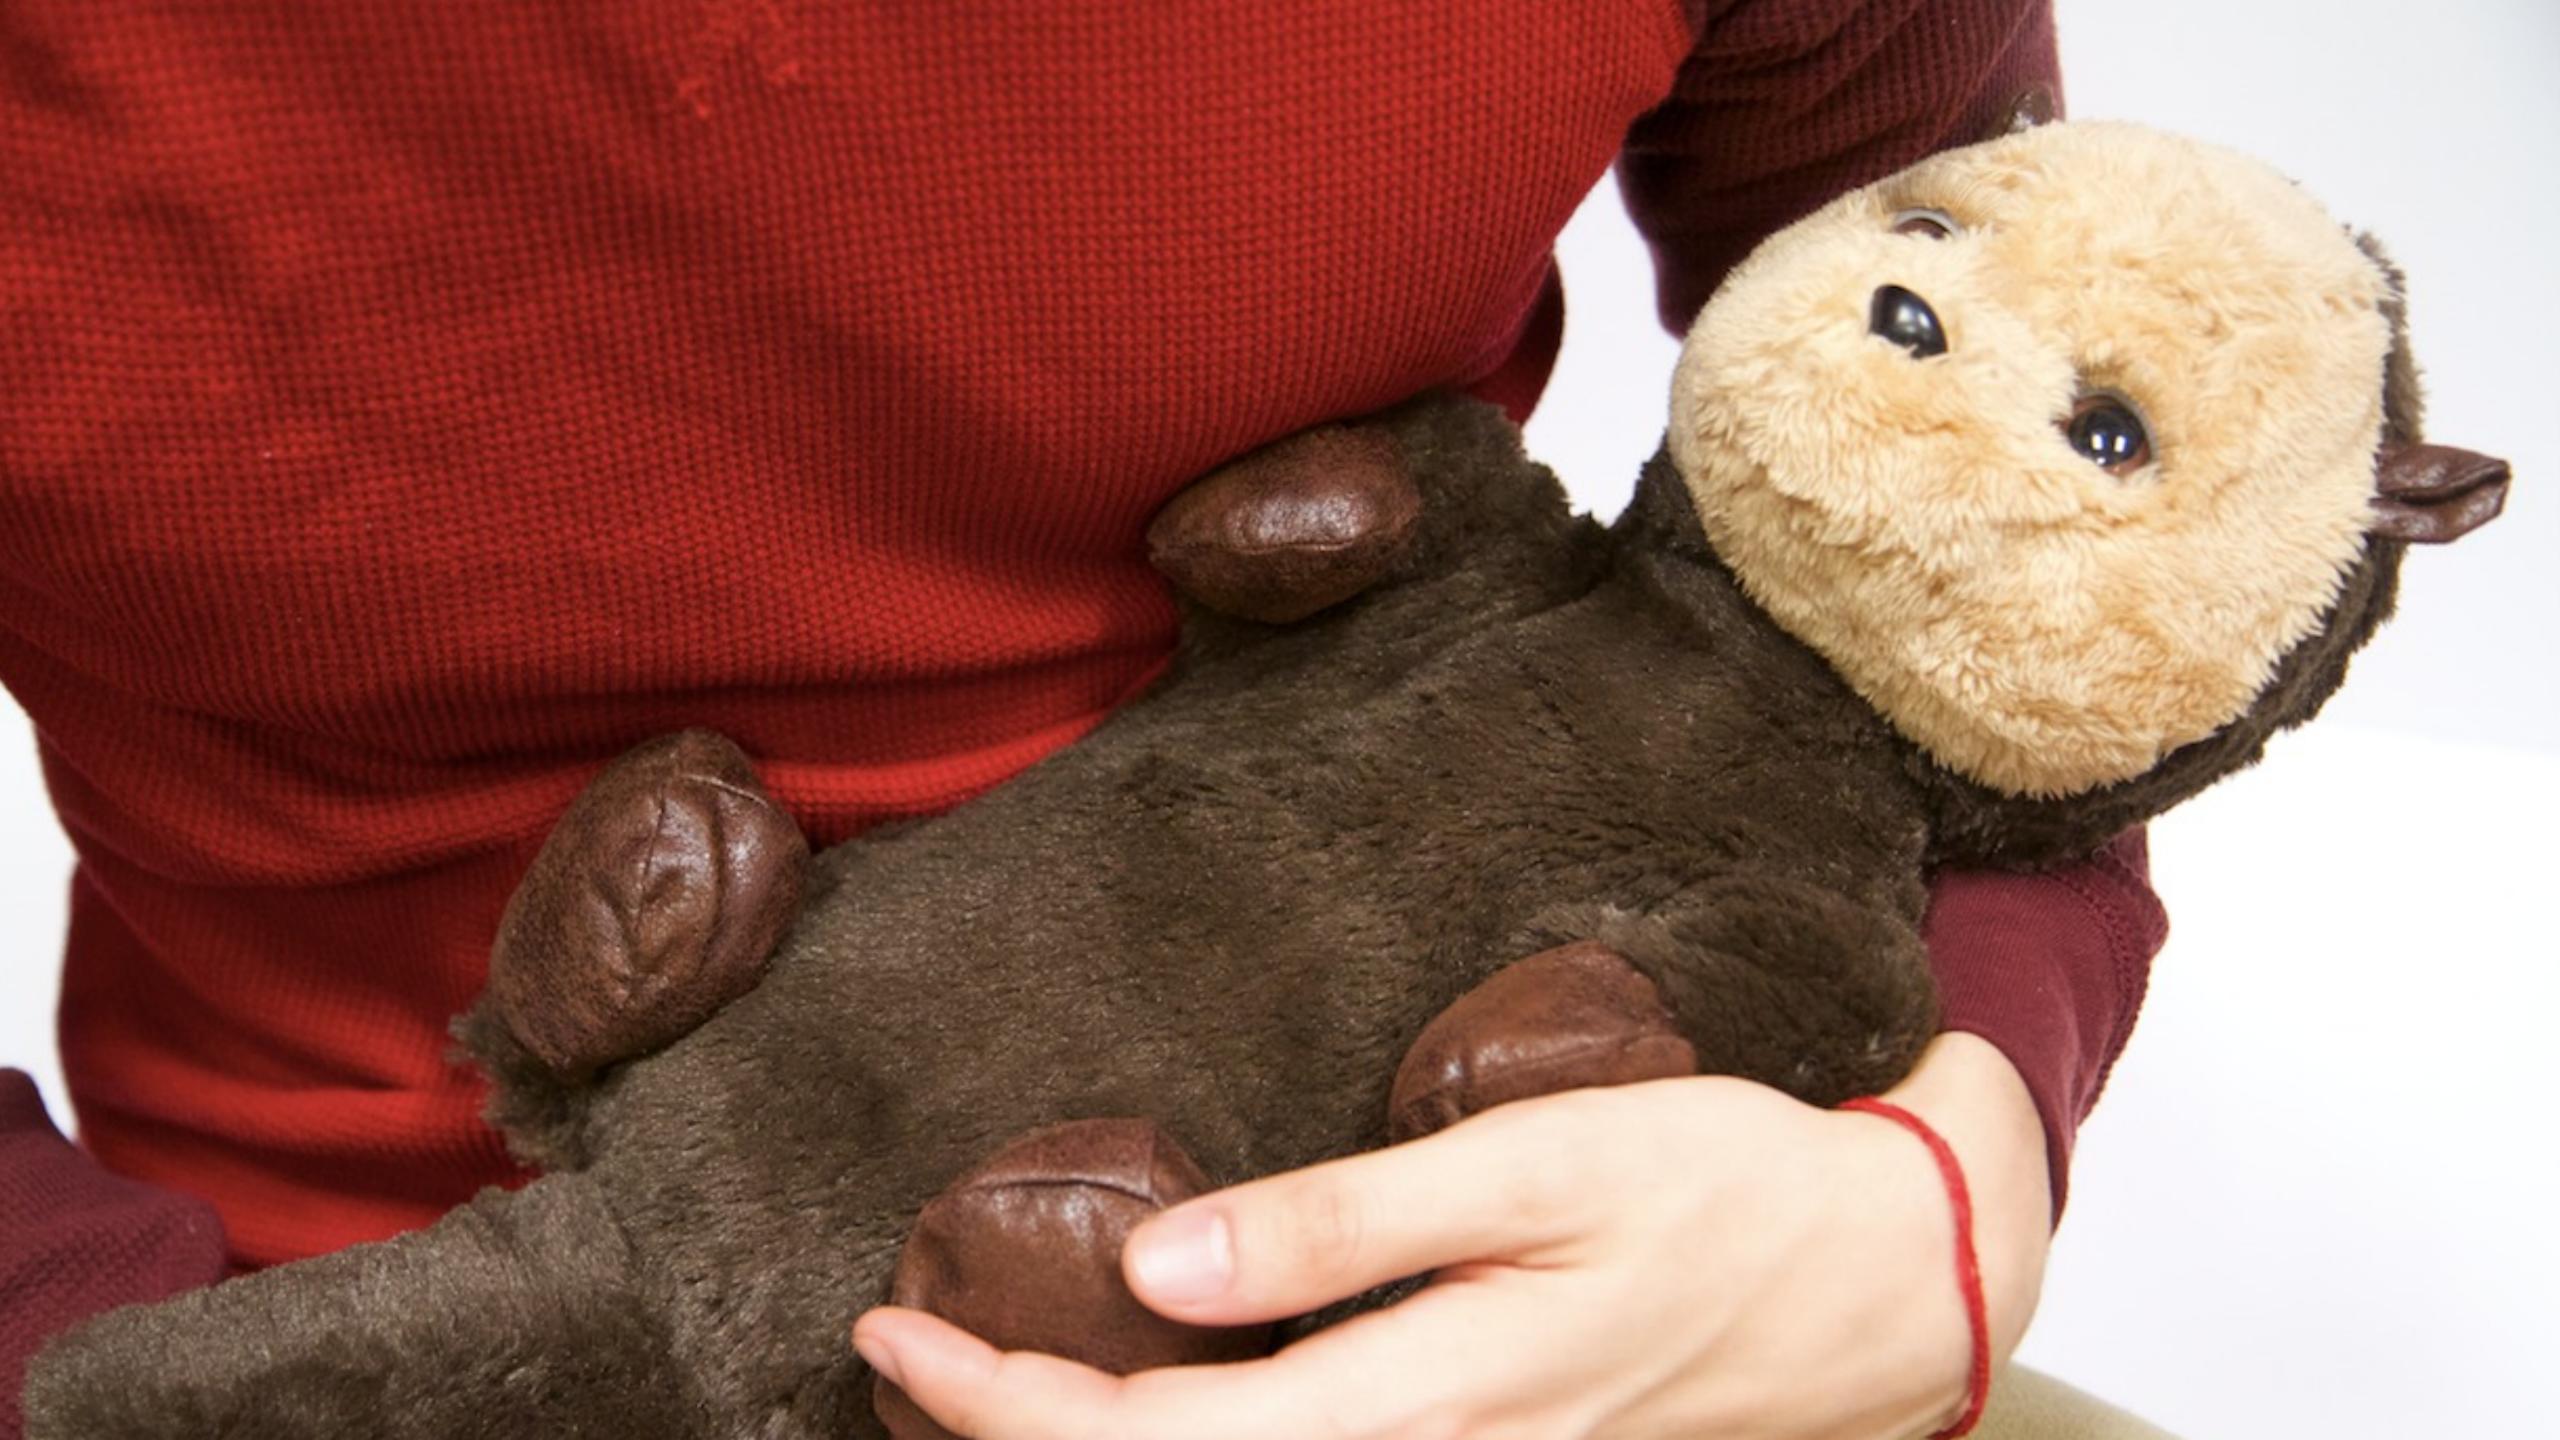

## We chose the dimensions of a baby.

# We chose the dimensions of a baby. It makes users want to care for it.