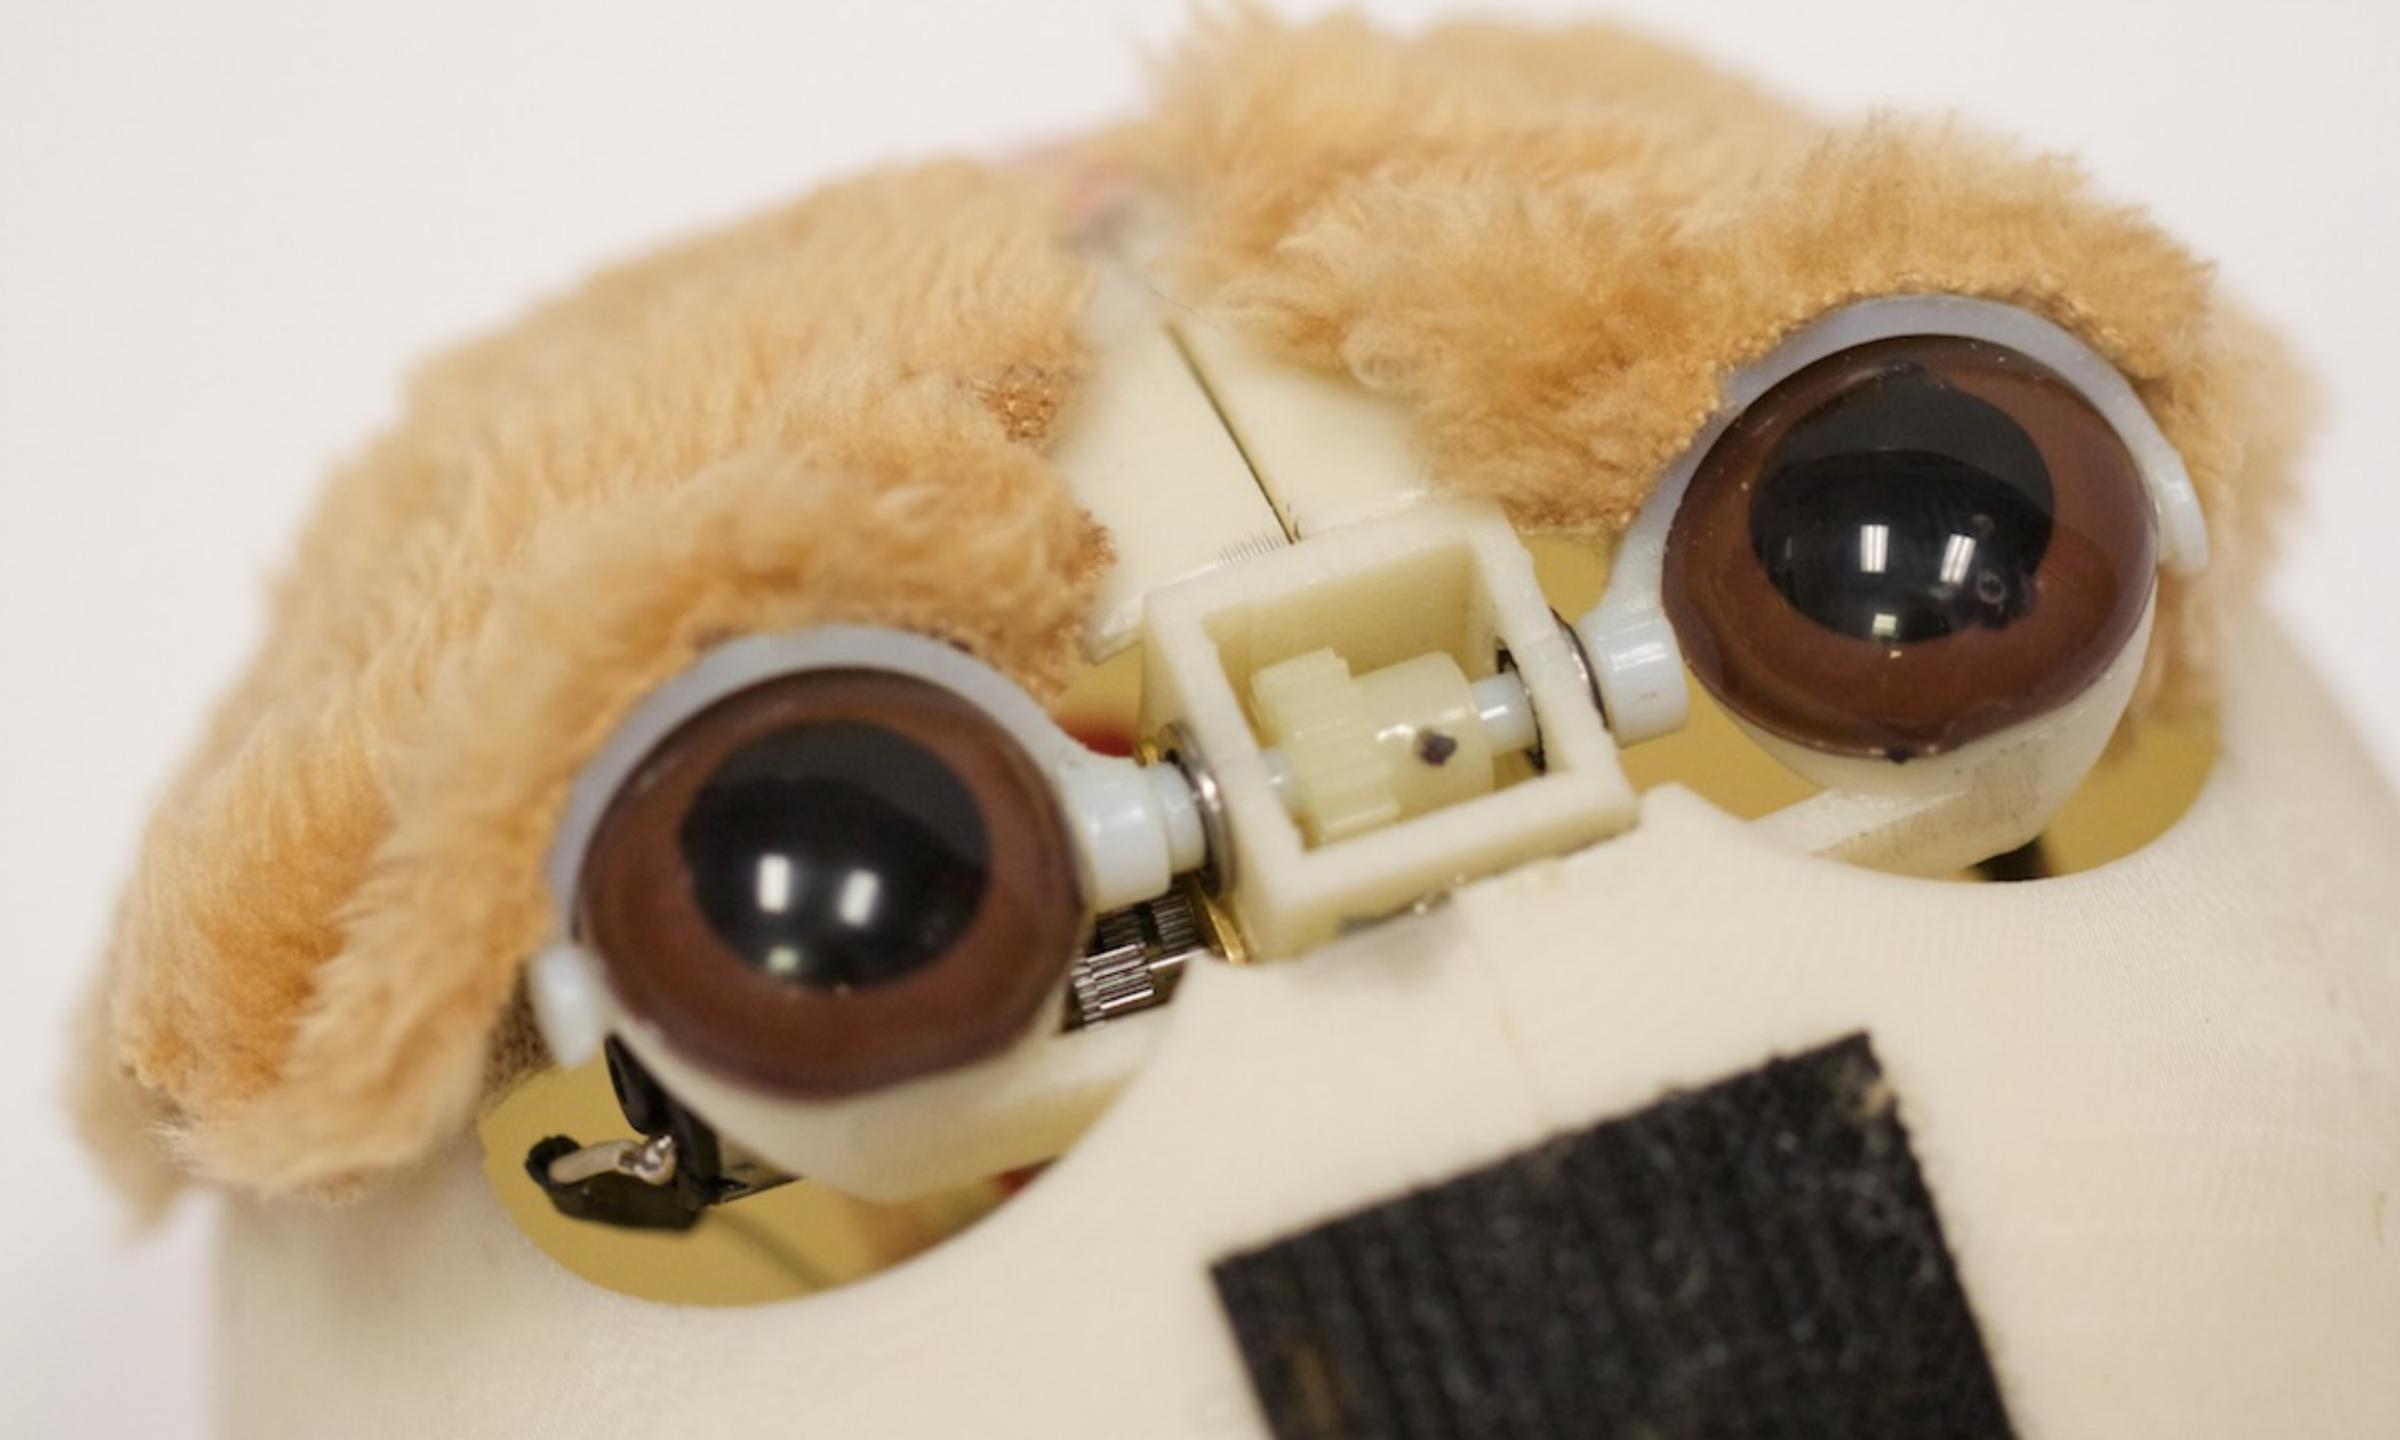

# "Here is something that she can love, and it's going to give her love back."

Hardware

## Input/Output

#### Interpretation