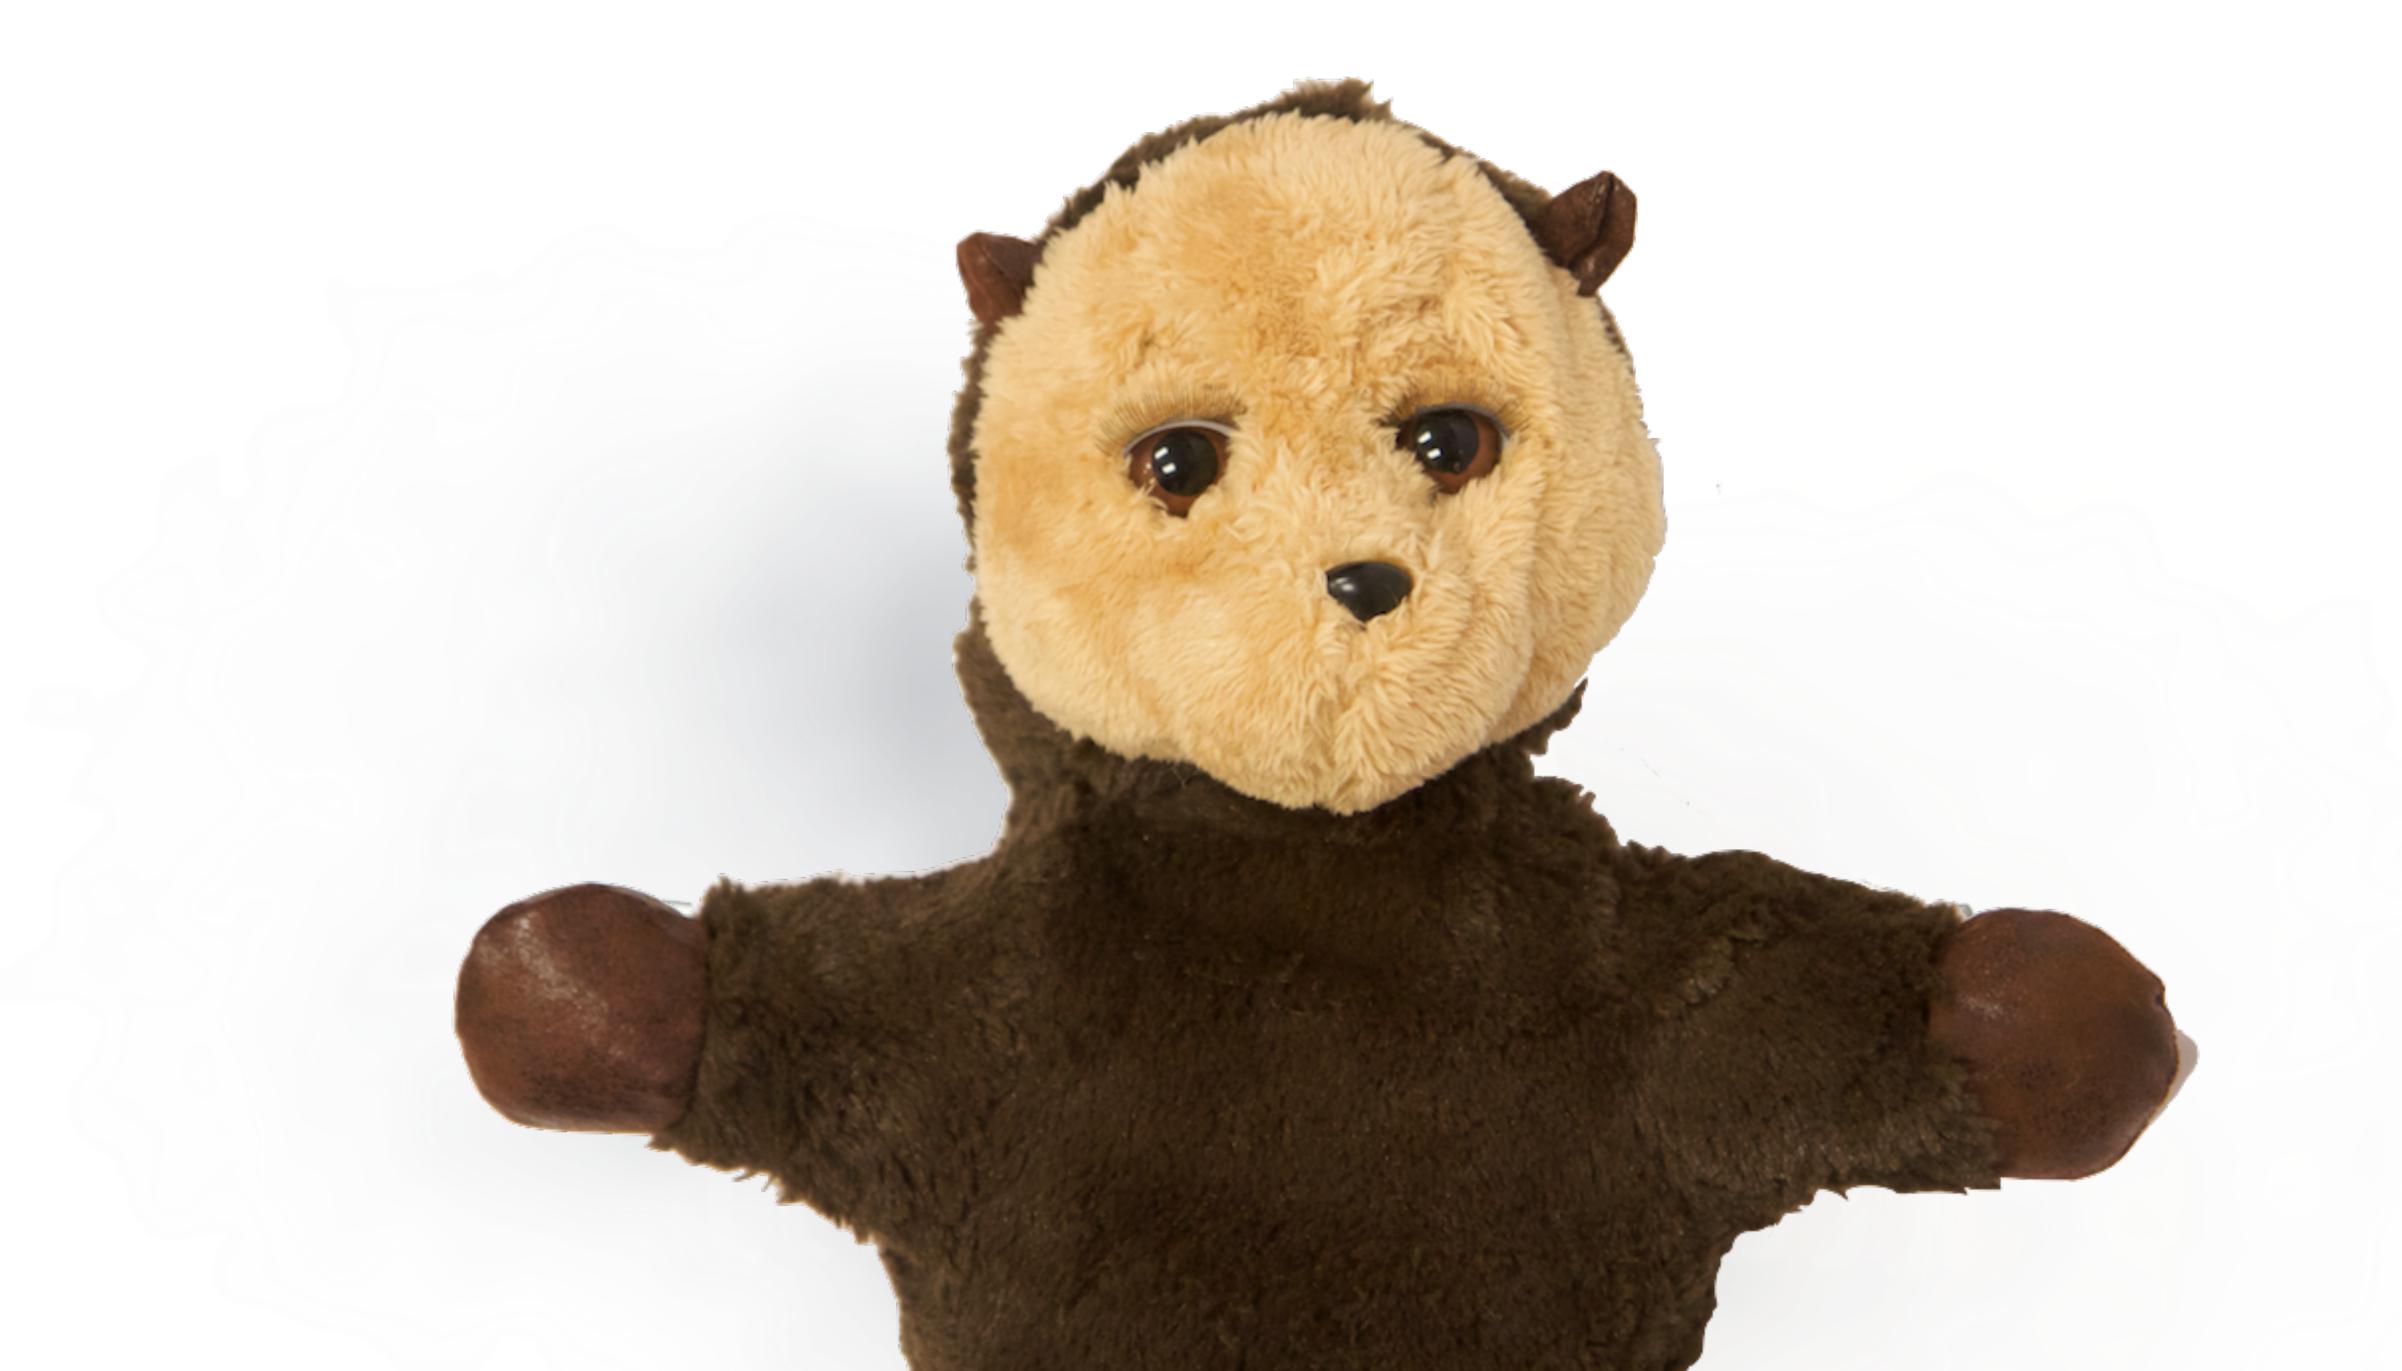

#### Ollie is a social robot.

fun cute Ollie is a social robot. loving comforting

## We chose the dimensions of a baby.

# We chose the dimensions of a baby. It makes users want to care for it.

#### What animal should it be?

### What animal should it be?