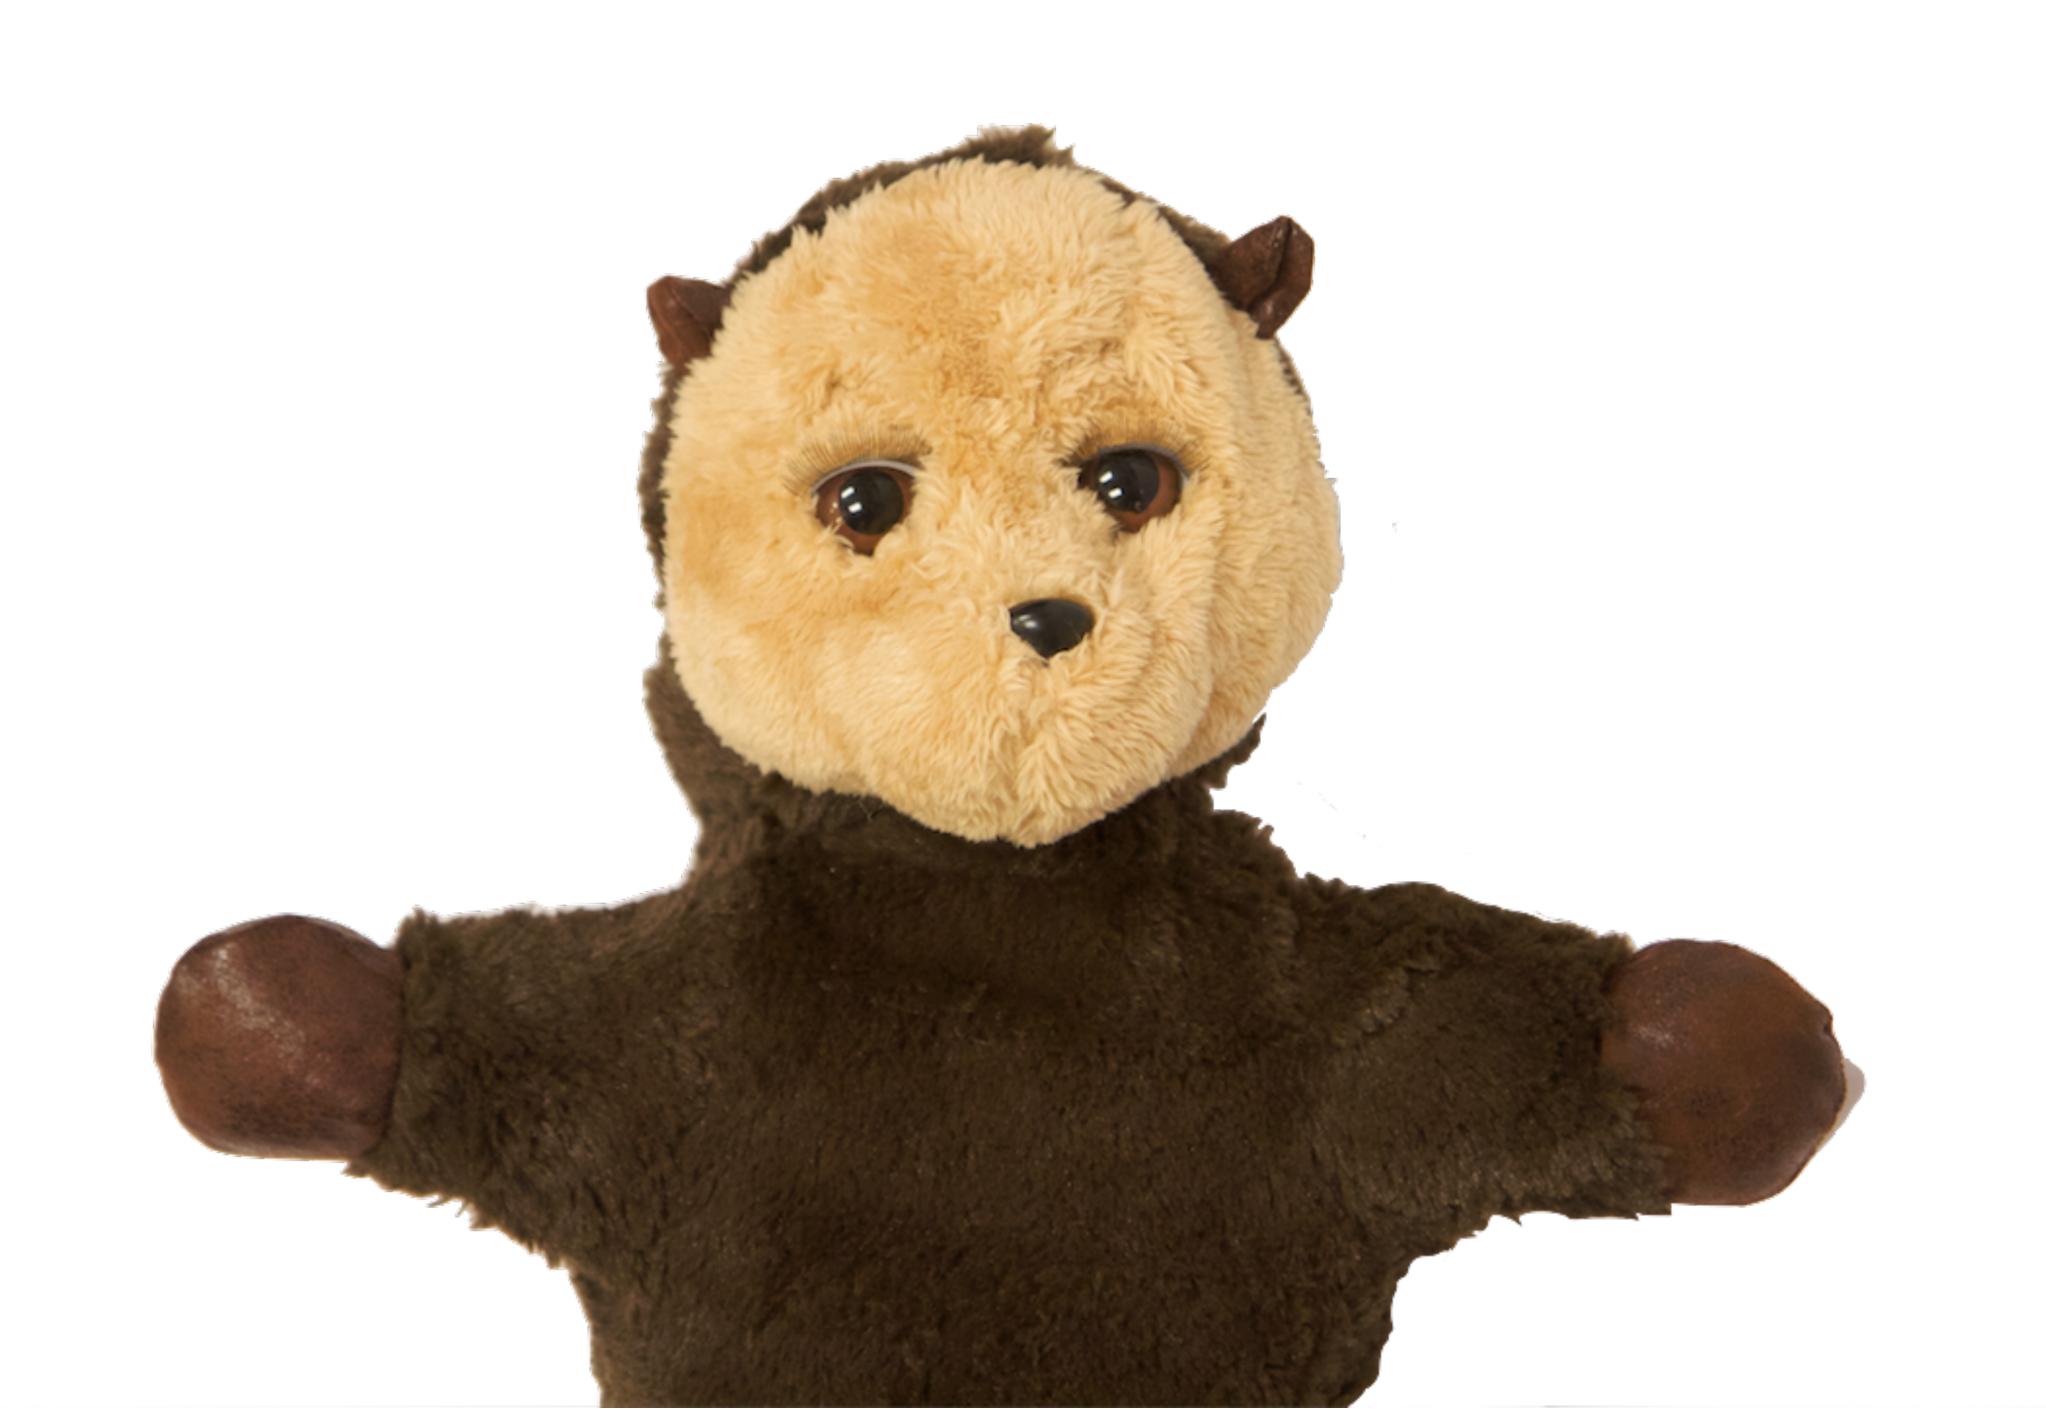

#### Ollie is a social robot.

fun cute Ollie is a social robot. loving comforting

## We chose the dimensions of a baby.

# We chose the dimensions of a baby. It makes users want to care for it.

#### What animal should it be?

### What animal should it be?

#### We think he's utterly adorable.