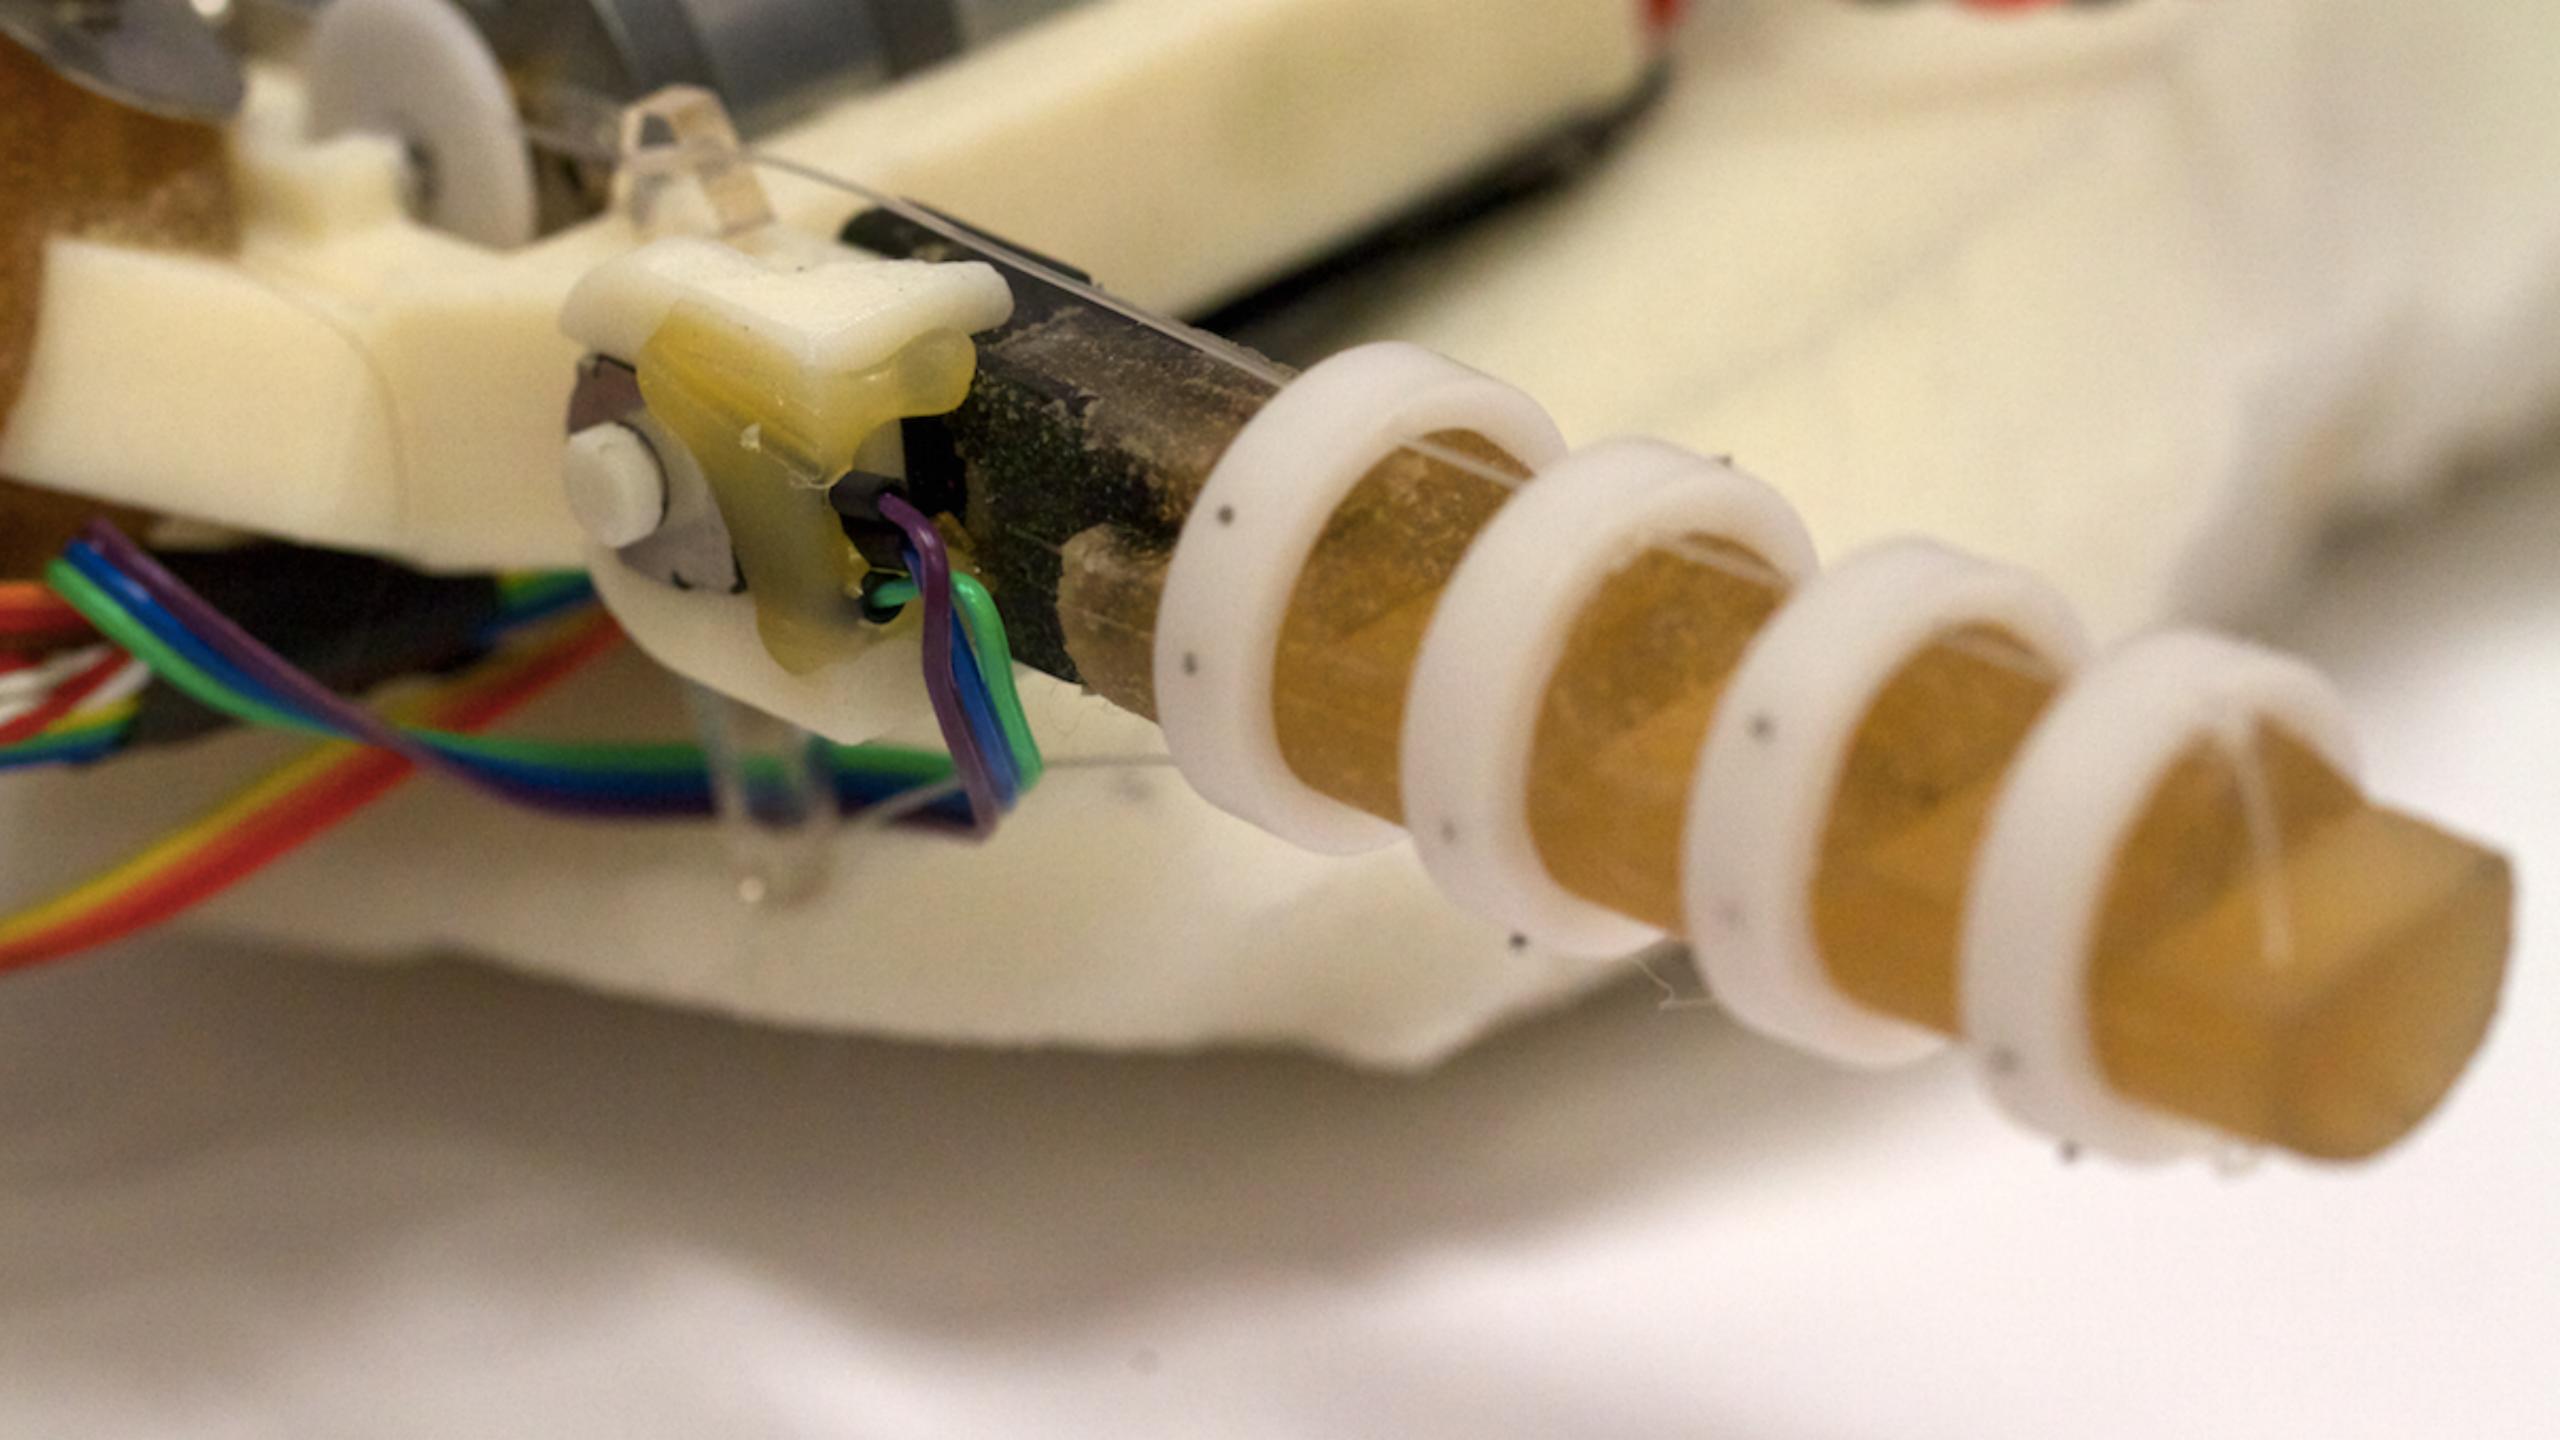

# "Here is something that she can love, and it's going to give her love back."

Hardware

## Input/Output

#### Interpretation