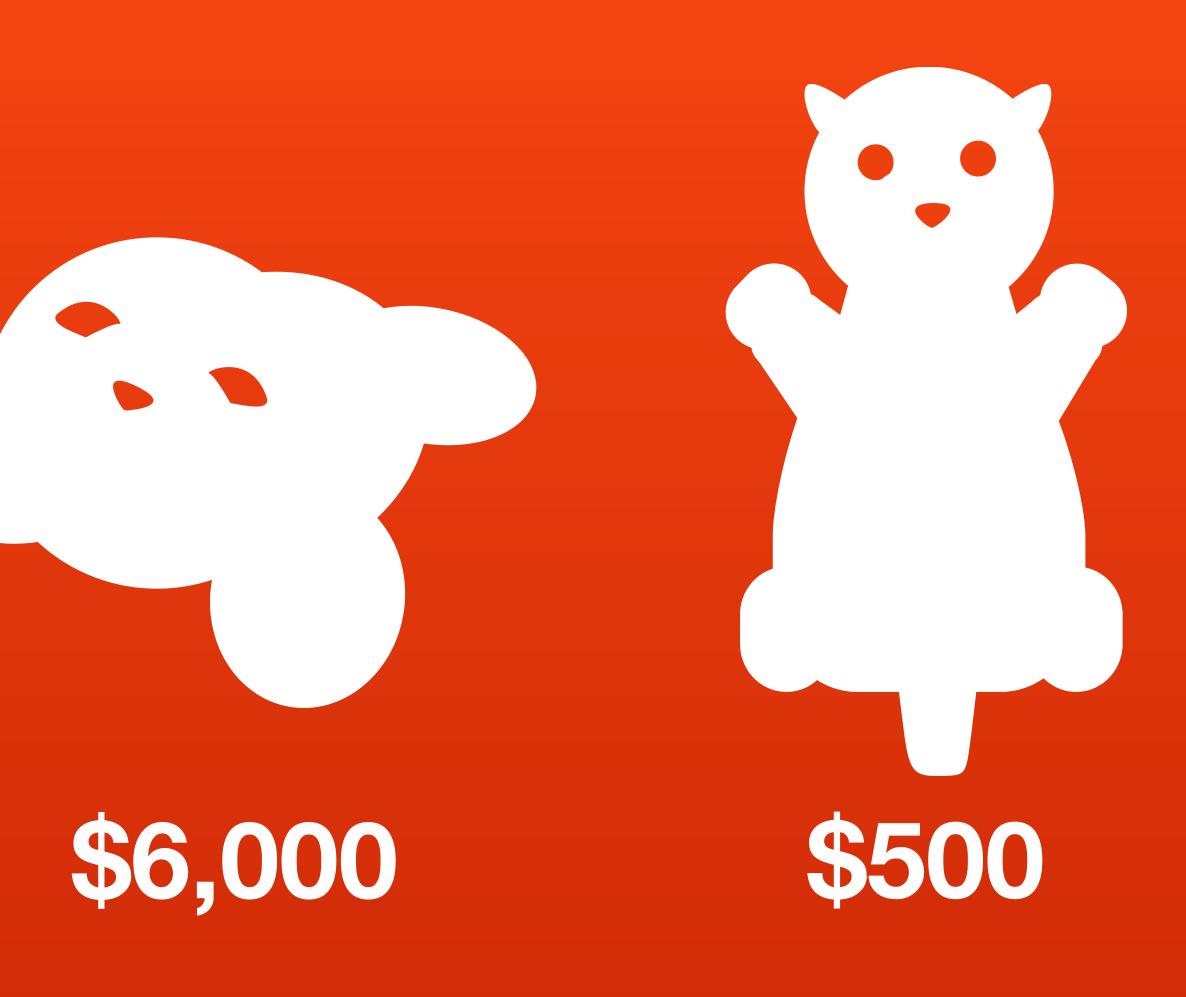

## \$30,000

# \$6,000

A Therapeutic Companion.

#### What animal should it be?

### What animal should it be?