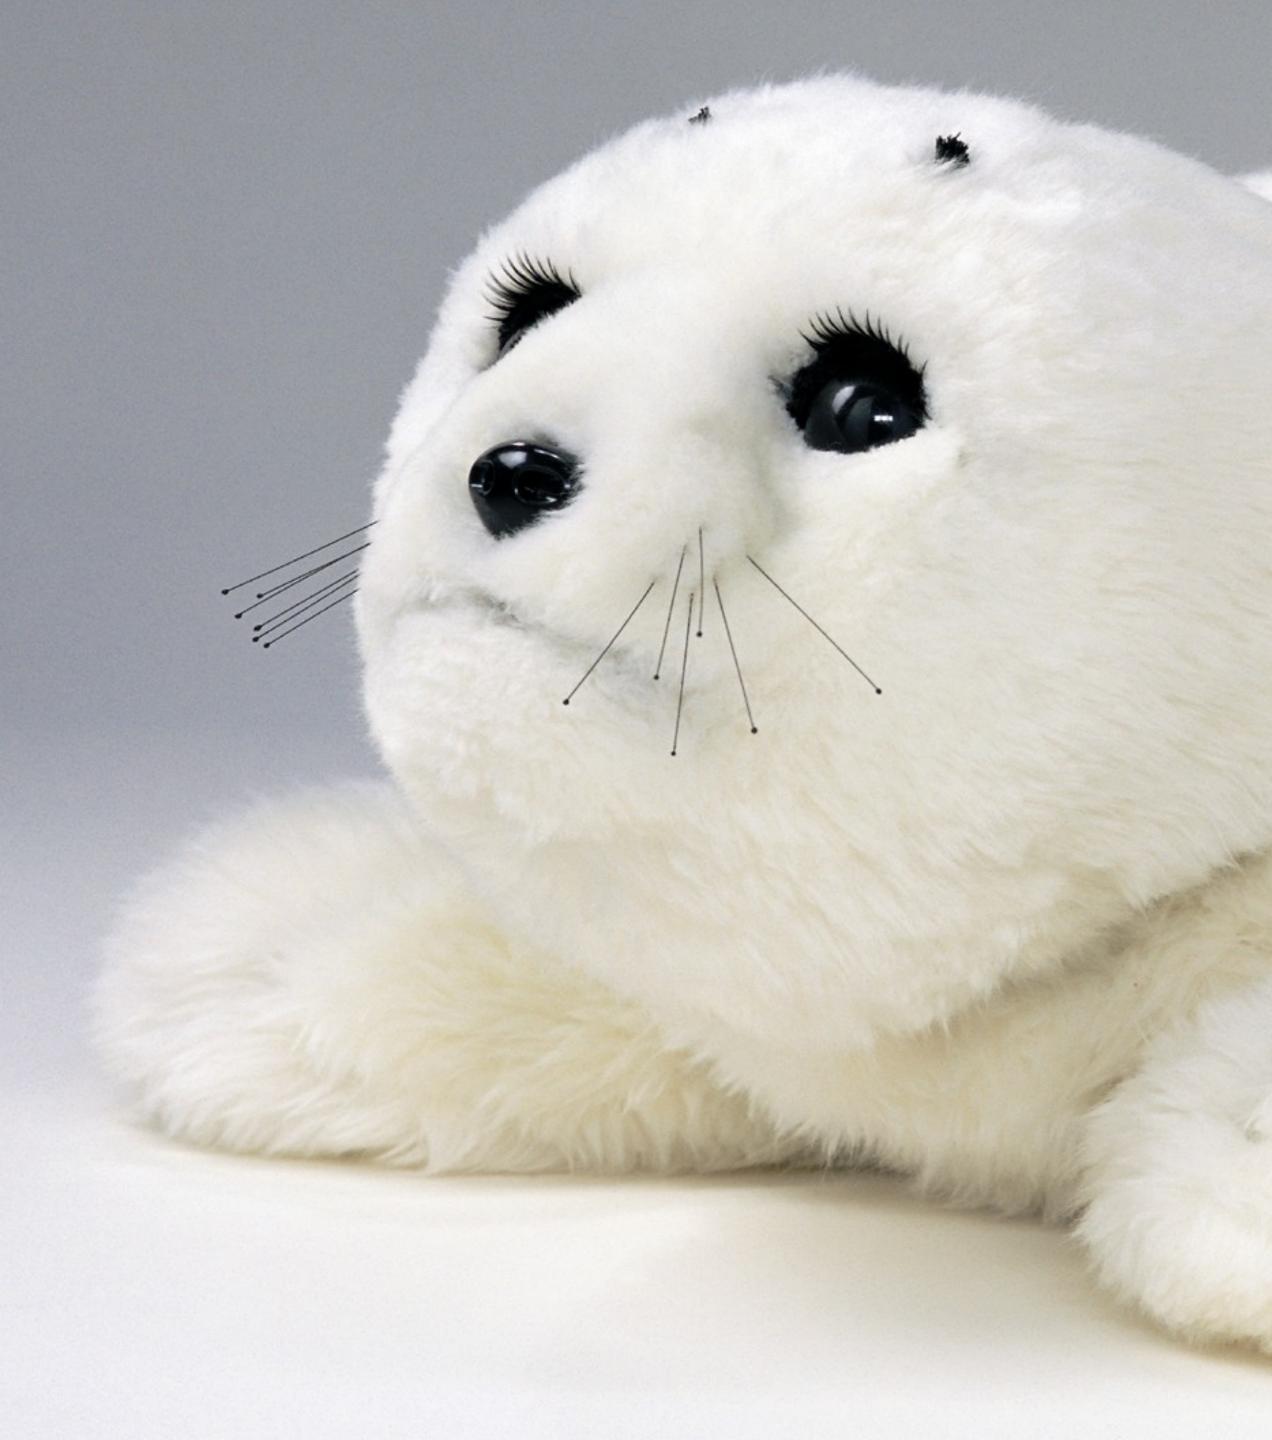

#### Ollie is a social robot.

fun cute Ollie is a social robot. loving comforting

#### Ollie is designed to be used at home.

## We chose the dimensions of a baby.

# We chose the dimensions of a baby. It makes users want to care for it.

#### What animal should it be?

### What animal should it be?

#### We think he's utterly adorable.