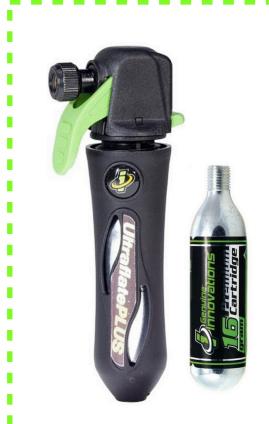

#### **Existing Products** for bike tires

Portable Hand Pumps

CO<sub>2</sub> pumps

Pressure Gauges

Source: Amazon