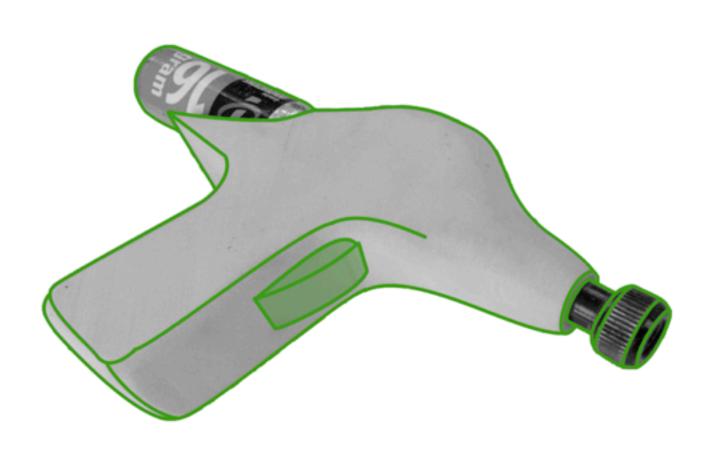

# InstaPump Mockup

#### **Vision**

Portable CO<sub>2</sub> pump with integrated pressure gauge for sports balls or bikes

Intended Customers

Sports coaches & equipment managers; or, regular cyclists

Market

Sports or bike accessories

#### **Existing Products** for sports balls



**Champion Sports Economy Electric** 

\$70

4.5 pounds

Source: Amazon

#### **Existing Products** for bike tires



Portable Hand Pumps



CO<sub>2</sub> pumps



Pressure Gauges

Source: Amazon

## **Product**

# Alternative form factors





#### Risk 1

## puncturing CO<sub>2</sub> canister $\checkmark$







#### Risk 2

# continuous monitoring X of air pressure





### **Customer Needs**

| Bikes                            | Sports balls                 |
|----------------------------------|------------------------------|
| individual cyclists              | team assistant/coach         |
| fill up entire tire or "top off" | "top off" a ball             |
| 130 psi                          | 5-9 psi                      |
| \$\$\$                           | \$\$                         |
| precision, portability, style    | precision, portability, cost |

#### **Next Steps**

# fully investing in one market

designing valve to suit our needs