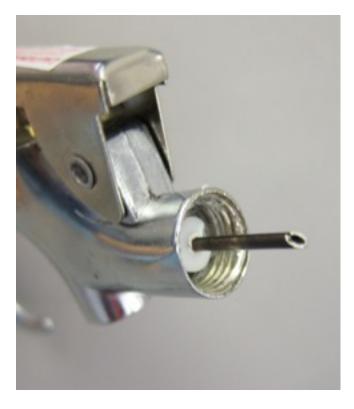

# InstaPump Mockup

#### **Vision**

Portable CO<sub>2</sub> pump with integrated pressure gauge for sports balls or bikes

Intended Customers

Sports coaches & equipment managers; or, regular cyclists

Market

Sports or bike accessories

#### **Existing Products** for sports balls



**Champion Sports Economy Electric** 

\$70

4.5 pounds

Source: Amazon

#### **Existing Products** for bike tires



Portable Hand Pumps



CO<sub>2</sub> pumps



Pressure Gauges

Source: Amazon

## **Product**

# Alternative form factors





#### Risk 1

## puncturing CO<sub>2</sub> canister $\checkmark$







#### Risk 2

# continuous monitoring X of air pressure





### **Customer Needs**

| Bikes                            | Sports balls                 |
|----------------------------------|------------------------------|
| individual cyclists              | team assistant/coach         |
| fill up entire tire or "top off" | "top off" a ball             |
| 130 psi                          | 5-9 psi                      |
| \$\$\$                           | \$\$                         |
| precision, portability, style    | precision, portability, cost |

#### **Next Steps**

# fully investing in one market

designing valve to suit our needs