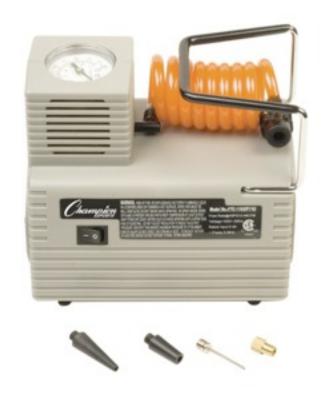

#### **Existing Products** for sports balls

**Champion Sports Economy Electric** 

\$70

4.5 pounds

Source: Amazon