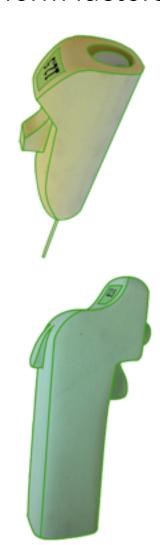

# InstaPump Mockup

#### **Vision**

Portable CO<sub>2</sub> pump with integrated pressure gauge for sports balls or bikes

Intended Customers

Sports coaches & equipment managers; or, regular cyclists

Market

Sports or bike accessories

#### **Existing Products** for sports balls



**Champion Sports Economy Electric** 

\$70

4.5 pounds

Source: Amazon

#### **Existing Products** for bike tires



Portable Hand Pumps



CO<sub>2</sub> pumps



Pressure Gauges

Source: Amazon

## **Product**

# Alternative form factors





#### Risk 1

## puncturing CO<sub>2</sub> canister $\checkmark$







#### Risk 2

# continuous monitoring X of air pressure





### **Customer Needs**

| Bikes                            | Sports balls                 |
|----------------------------------|------------------------------|
| individual cyclists              | team assistant/coach         |
| fill up entire tire or "top off" | "top off" a ball             |
| 130 psi                          | 5-9 psi                      |
| \$\$\$                           | \$\$                         |
| precision, portability, style    | precision, portability, cost |

#### **Next Steps**

# fully investing in one market

designing valve to suit our needs