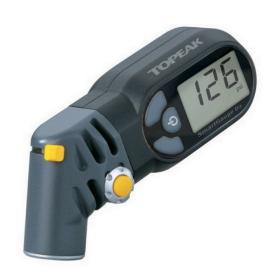

#### **Existing Products** for bike tires

Portable Hand Pumps

CO<sub>2</sub> pumps

Pressure Gauges

Source: Amazon