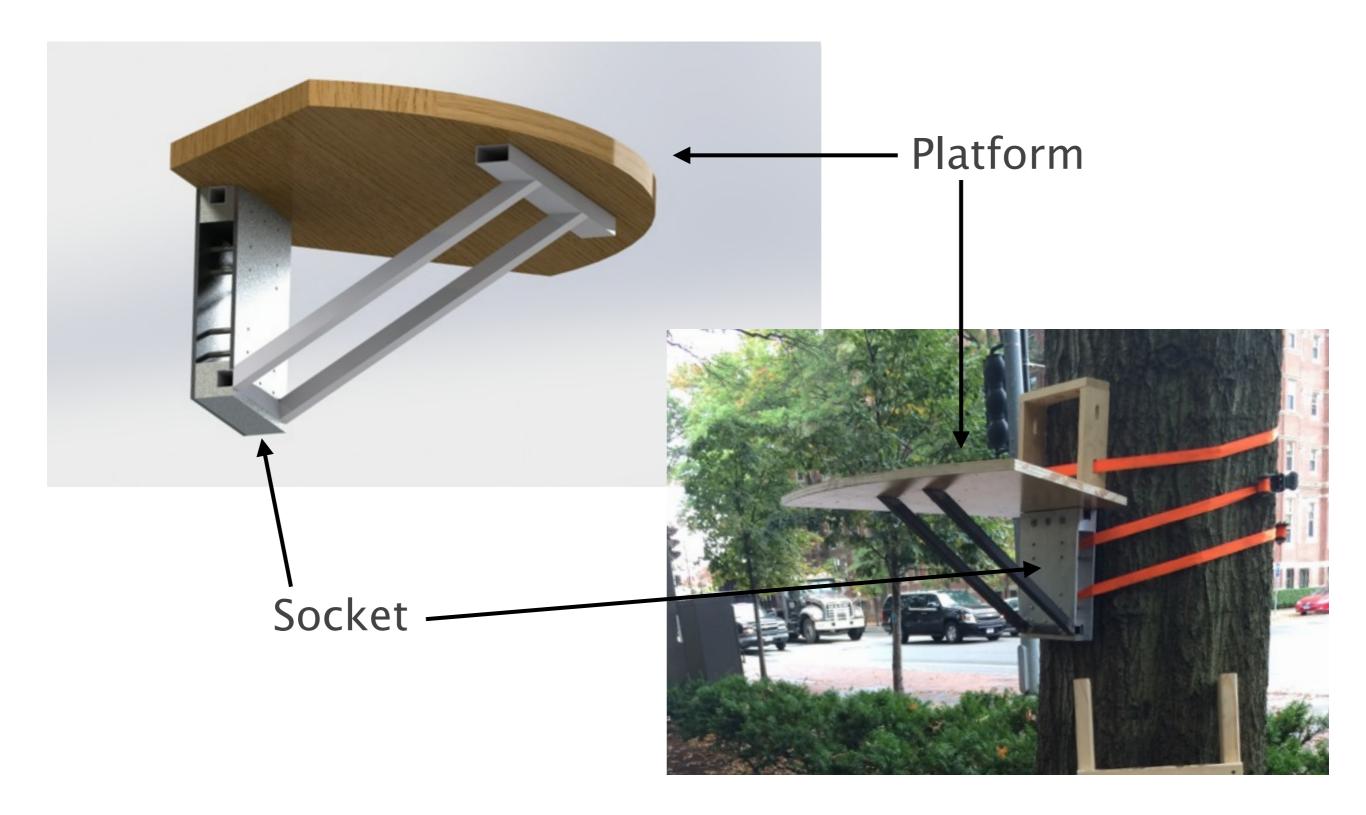

#### Flexible Socket Design

#### **Ease of Assembly**

- Design method for linking platforms together
- **O** Test on a variety of trees
- Environment/exposure cycle testing