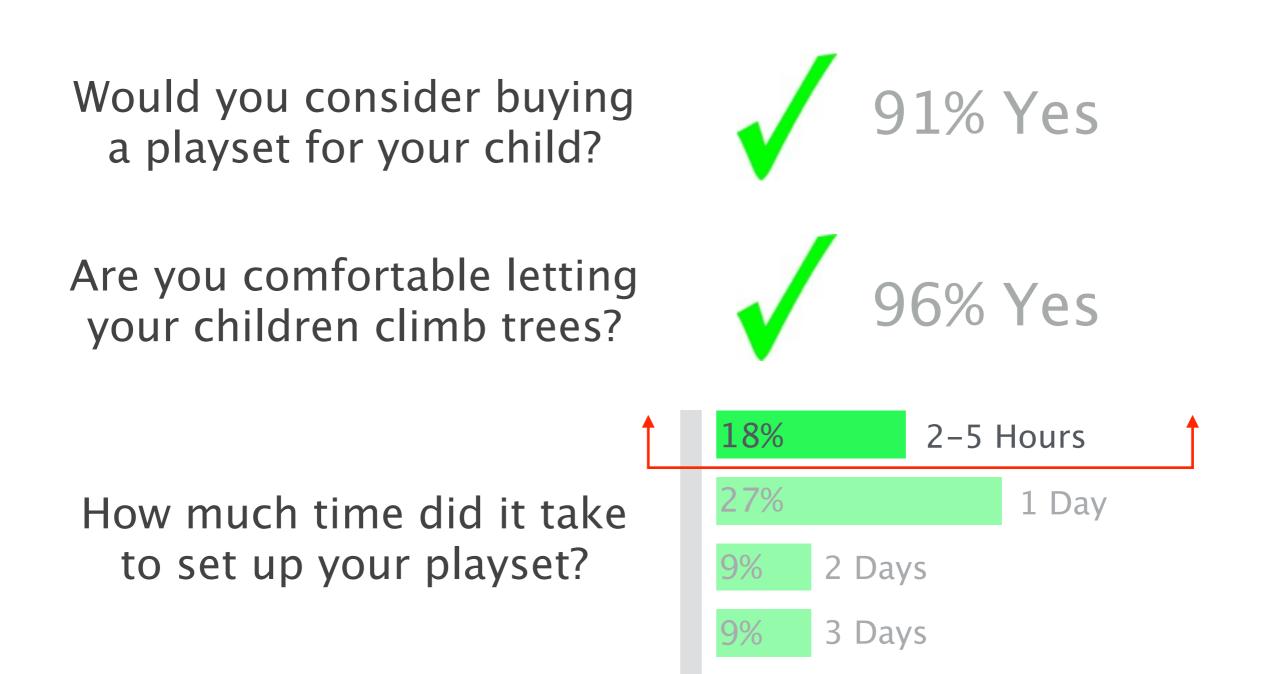

#### Customers: parents of children 4–12 Market: children's toys Cost: \$300-\$500

| Customer<br>Need                  | Product<br>Attribute  | Engineering<br>Specs                        |
|-----------------------------------|-----------------------|---------------------------------------------|
| Easy to build                     | Intuitive<br>assembly | Single universal<br>socket                  |
| Childproof                        | Safety                | 24 in. high<br>safety railings              |
| Usable for<br>multiple<br>seasons | Durability            | Survives heat<br>soak & cold<br>water tests |