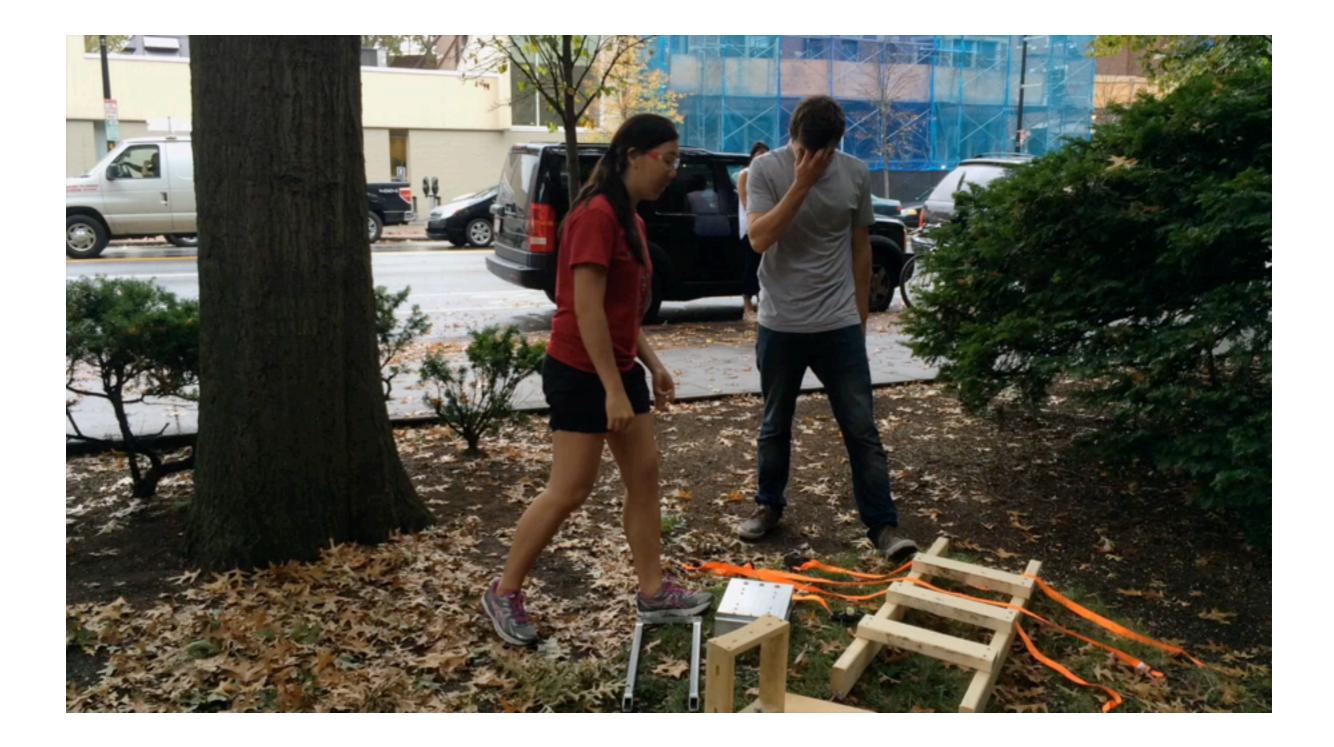

#### **Ease of Assembly**

- Design method for linking platforms together
- **O** Test on a variety of trees
- Environment/exposure cycle testing