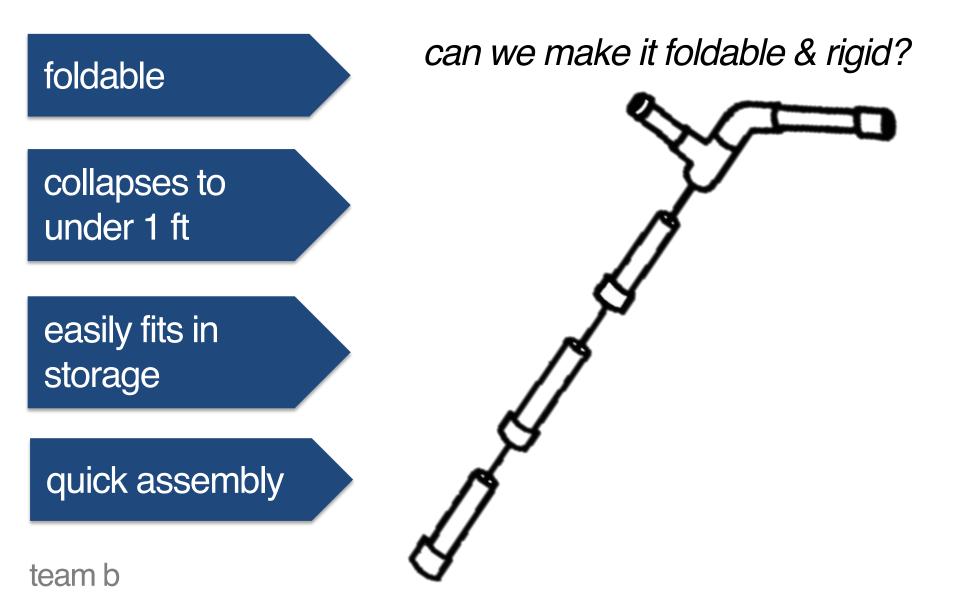

sketch model review

compact crutch for easy storage

customer complaints

#### "It feels like I'm flying a flag of shame"

- 2.009 mentor with artificial hip

take up a lot of room

uncomfortable

inconvenient

future iterations

adjustable height compact handle lock system for storage more ergonomic