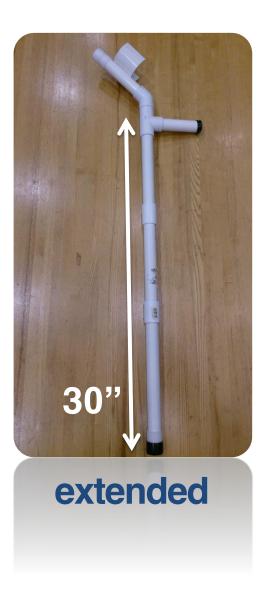

sketch model review

compact crutch for easy storage

customer complaints

#### "It feels like I'm flying a flag of shame"

- 2.009 mentor with artificial hip

take up a lot of room

uncomfortable

inconvenient

future iterations

adjustable height compact handle lock system for storage more ergonomic