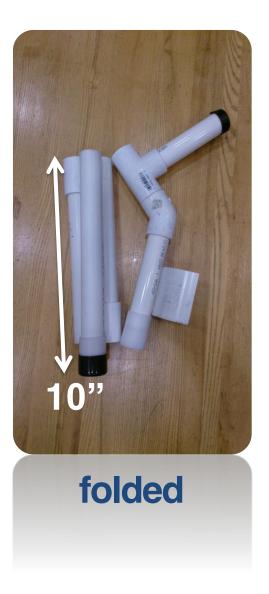

sketch model review

compact crutch for easy storage

customer complaints

#### "It feels like I'm flying a flag of shame"

- 2.009 mentor with artificial hip

take up a lot of room

uncomfortable

inconvenient

future iterations

adjustable height compact handle lock system for storage more ergonomic